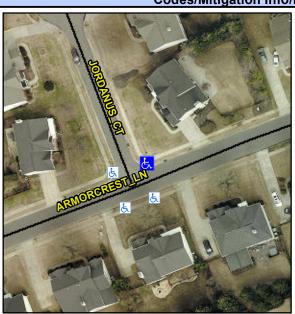

## Access Compliance Report Public Rights-of-Way (Curb Ramps)

Intersection ID: 29749 Main Street: ARMORCREST\_LN Cross Street: JORDANUS\_CT Location: NE

ADA ID: C37AC8E62140 Ramp Type: BlendTrans2 Initial Pass/Fail: Fail Overall Compliance: No Severity Score: 12.5