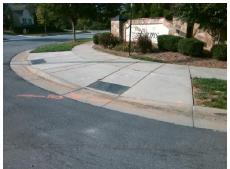

## Field Measurements/Component Compliance

**ROCKY RIVER RD** Street 1 Name Stop Condition-Street 2 None Street 2 Name N/A Stop Condition-Street 1 N/A

| Possible Solutions:           |
|-------------------------------|
| Remove & Replace Entire Ramp. |
|                               |
|                               |
|                               |
|                               |
| Surveyor Notes:               |
| N/A                           |
|                               |
|                               |
|                               |
| PROW/ADA:                     |
| R304.5.1                      |
|                               |
|                               |
| •                             |
|                               |
|                               |
|                               |

Total Cost: 1850.00

| Field Measurements/Component Compliance |                       |       |      |        |                       |      |  |
|-----------------------------------------|-----------------------|-------|------|--------|-----------------------|------|--|
| Comp                                    | liance Description    | Data  | Comp | liance | Description           | Data |  |
| N/A                                     | Ramp Length (in)      | 94.0  | Yes  | Ramp   | Slope (%)             | 7.8  |  |
| No                                      | Ramp Width (in)       | 47.5  | Yes  | Ramp   | XSlope (%)            | 1.7  |  |
| N/A                                     | Flare Type LT         | N/A   | N/A  | Flare  | Type RT               | N/A  |  |
| N/A                                     | Flare Slope LT (%)    | N/A   | N/A  | Flare  | Slope RT (%)          | N/A  |  |
| N/A                                     | Flare Traversable LT? | N/A   | N/A  | Flare  | Traversable RT?       | N/A  |  |
| N/A                                     | Landing Length (in)   | N/A   | N/A  | DWS    | Provided?             | N/A  |  |
| N/A                                     | Landing Width (in)    | N/A   | N/A  | DWS    | Contrast?             | N/A  |  |
| N/A                                     | Landing Slope (%)     | N/A   | N/A  | DWS    | Length (in)           | N/A  |  |
| N/A                                     | Landing X Slope (%)   | N/A   | N/A  | DWS    | Full Width?           | N/A  |  |
| N/A                                     | Landing Curb? (Y/N)   | N/A   | N/A  | DWS    | Offset (in)           | N/A  |  |
| N/A                                     | Shared Landing?       | N/A   |      |        |                       |      |  |
| N/A                                     | Gutter Ponding?       | N/A   | N/A  | Gutte  | r Slope (%)           | N/A  |  |
| N/A                                     | Gutter Lip Ht (in)    | N/A   | N/A  | Gutte  | r X Slope (%)         | N/A  |  |
| N/A                                     | Painted X Walk1?      | No    | N/A  | Painte | ed X Walk2?           | N/A  |  |
|                                         | X Walk 1 Direction    | To NE |      | X Wal  | lk 2 Direction        | N/A  |  |
| N/A                                     | X Walk 1 Width (in)   | N/A   | N/A  | X Wal  | lk 2 Width (in)       | N/A  |  |
|                                         | X Walk 1 Slope (%)    | 2.6   |      | X Wal  | lk 2 Slope (%)        | N/A  |  |
|                                         | X Walk 1 X Slope (%)  | 2.4   |      | X Wal  | lk 2 X Slope (%)      | N/A  |  |
| N/A                                     | Ramp inside XWalk1?   | N/A   | N/A  | Ramp   | inside XWalk2?        | N/A  |  |
|                                         | Road Slope (%)        | 2.4   | N/A  | Clear  | Space?                | N/A  |  |
|                                         | Road X Slope (%)      | 2.6   | N/A  | Clear  | Space to XWalk (in)   | N/A  |  |
| N/A                                     | Any Obstructions?     | N/A   | N/A  | Storm  | Grate/Utility Hazard? | N/A  |  |
|                                         | Obstruction Type      |       |      | Storm  | Grate/Utility Type    |      |  |
|                                         |                       | N/A   |      |        |                       | N/A  |  |
|                                         |                       |       | Yes  | Surfac | ce Condition? (G/P)   | Good |  |
| 100,000                                 | MANUAL A.             |       |      |        |                       |      |  |