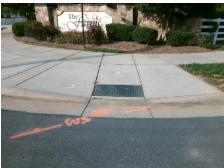

## Field Measurements/Component Compliance

**ROCKY RIVER RD** Street 1 Name Stop Condition-Street 2 None Street 2 Name N/A Stop Condition-Street 1 N/A

| Possible Solutions:           |
|-------------------------------|
| Remove & Replace Entire Ramp. |
|                               |
|                               |
|                               |
|                               |
| Surveyor Notes:               |
| N/A                           |
|                               |
|                               |
|                               |
| PROW/ADA:                     |
| R304.5.1                      |
|                               |
|                               |
| •                             |
|                               |
|                               |
|                               |

Total Cost: 1850.00

| Field Measurements/Component Compliance |                       |       |      |        |                       |      |  |
|-----------------------------------------|-----------------------|-------|------|--------|-----------------------|------|--|
| Comp                                    | liance Description    | Data  | Comp | liance | Description           | Data |  |
| N/A                                     | Ramp Length (in)      | 94.0  | Yes  | Ramp   | Slope (%)             | 7.8  |  |
| No                                      | Ramp Width (in)       | 47.5  | Yes  | Ramp   | XSlope (%)            | 1.7  |  |
| N/A                                     | Flare Type LT         | N/A   | N/A  | Flare  | Type RT               | N/A  |  |
| N/A                                     | Flare Slope LT (%)    | N/A   | N/A  | Flare  | Slope RT (%)          | N/A  |  |
| N/A                                     | Flare Traversable LT? | N/A   | N/A  | Flare  | Traversable RT?       | N/A  |  |
| N/A                                     | Landing Length (in)   | N/A   | N/A  | DWS    | Provided?             | N/A  |  |
| N/A                                     | Landing Width (in)    | N/A   | N/A  | DWS    | Contrast?             | N/A  |  |
| N/A                                     | Landing Slope (%)     | N/A   | N/A  | DWS    | Length (in)           | N/A  |  |
| N/A                                     | Landing X Slope (%)   | N/A   | N/A  | DWS    | Full Width?           | N/A  |  |
| N/A                                     | Landing Curb? (Y/N)   | N/A   | N/A  | DWS    | Offset (in)           | N/A  |  |
| N/A                                     | Shared Landing?       | N/A   |      |        |                       |      |  |
| N/A                                     | Gutter Ponding?       | N/A   | N/A  | Gutte  | r Slope (%)           | N/A  |  |
| N/A                                     | Gutter Lip Ht (in)    | N/A   | N/A  | Gutte  | r X Slope (%)         | N/A  |  |
| N/A                                     | Painted X Walk1?      | No    | N/A  | Painte | ed X Walk2?           | N/A  |  |
|                                         | X Walk 1 Direction    | To NE |      | X Wal  | lk 2 Direction        | N/A  |  |
| N/A                                     | X Walk 1 Width (in)   | N/A   | N/A  | X Wal  | lk 2 Width (in)       | N/A  |  |
|                                         | X Walk 1 Slope (%)    | 2.6   |      | X Wal  | lk 2 Slope (%)        | N/A  |  |
|                                         | X Walk 1 X Slope (%)  | 2.4   |      | X Wal  | lk 2 X Slope (%)      | N/A  |  |
| N/A                                     | Ramp inside XWalk1?   | N/A   | N/A  | Ramp   | inside XWalk2?        | N/A  |  |
|                                         | Road Slope (%)        | 2.4   | N/A  | Clear  | Space?                | N/A  |  |
|                                         | Road X Slope (%)      | 2.6   | N/A  | Clear  | Space to XWalk (in)   | N/A  |  |
| N/A                                     | Any Obstructions?     | N/A   | N/A  | Storm  | Grate/Utility Hazard? | N/A  |  |
|                                         | Obstruction Type      |       |      | Storm  | Grate/Utility Type    |      |  |
|                                         |                       | N/A   |      |        |                       | N/A  |  |
|                                         |                       |       | Yes  | Surfac | ce Condition? (G/P)   | Good |  |
| 100,000                                 | MANUAL A.             |       |      |        |                       |      |  |