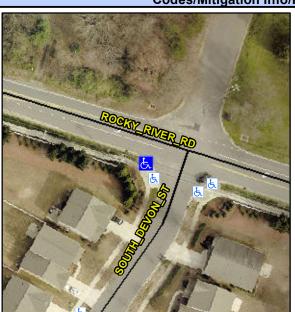

## **Access Compliance Report Public Rights-of-Way** (Curb Ramps)

Intersection ID: 49382 Main Street: SOUTH\_DEVON\_ST Cross Street: ROCKY\_RIVER\_RD Location: SW ADA ID: C37B46204EEC Ramp Type: Perp Initial Pass/Fail: Fail **Overall Compliance: No Severity Score:** 8.75

## Field Measurements/Component Compliance

**ROCKY RIVER RD** Street 1 Name Stop Condition-Street 2 None Street 2 Name N/A Stop Condition-Street 1 N/A

| Possible Solutions:           |
|-------------------------------|
| Remove & Replace Entire Ramp. |
|                               |
|                               |
|                               |
|                               |
| Surveyor Notes:               |
| N/A                           |
|                               |
|                               |
|                               |
| PROW/ADA:                     |
| R304.5.1                      |
|                               |
|                               |
| •                             |
|                               |
|                               |
|                               |