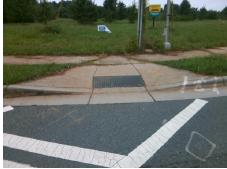

Remove & Replace Entire Ramp.

Surveyor Notes:

N/A

PROW/ADA:

Not Found, R304.5.1, R304.2.2

Total Cost: \$ 1850.00

| Field Measurements/Component Compliance |                       |       |                        |                             |      |
|-----------------------------------------|-----------------------|-------|------------------------|-----------------------------|------|
| Compliance Description                  |                       | Data  | Compliance Description |                             | Data |
| N/A                                     | Ramp Length (in)      | 60.0  | No                     | Ramp Slope (%)              | 12.9 |
| No                                      | Ramp Width (in)       | 44.5  | Yes                    | Ramp XSlope (%)             | 0.7  |
| N/A                                     | Flare Type LT         | N/A   | N/A                    | Flare Type RT               | N/A  |
| N/A                                     | Flare Slope LT (%)    | N/A   | N/A                    | Flare Slope RT (%)          | N/A  |
| N/A                                     | Flare Traversable LT? | N/A   | N/A                    | Flare Traversable RT?       | N/A  |
| N/A                                     | Landing Length (in)   | N/A   | N/A                    | DWS Provided?               | N/A  |
| N/A                                     | Landing Width (in)    | N/A   | N/A                    | DWS Contrast?               | N/A  |
| N/A                                     | Landing Slope (%)     | N/A   | N/A                    | DWS Length (in)             | N/A  |
| N/A                                     | Landing X Slope (%)   | N/A   | N/A                    | DWS Full Width?             | N/A  |
| N/A                                     | Landing Curb? (Y/N)   | N/A   | N/A                    | DWS Offset (in)             | N/A  |
| N/A                                     | Shared Landing?       | N/A   |                        |                             |      |
| N/A                                     | Gutter Ponding?       | N/A   | N/A                    | Gutter Slope (%)            | N/A  |
| N/A                                     | Gutter Lip Ht (in)    | N/A   | N/A                    | Gutter X Slope (%)          | N/A  |
| N/A                                     | Painted X Walk1?      | Yes   | N/A                    | Painted X Walk2?            | N/A  |
|                                         | X Walk 1 Direction    | To NE |                        | X Walk 2 Direction          | N/A  |
| N/A                                     | X Walk 1 Width (in)   | 88.0  | N/A                    | X Walk 2 Width (in)         | N/A  |
|                                         | X Walk 1 Slope (%)    | 1.7   |                        | X Walk 2 Slope (%)          | N/A  |
|                                         | X Walk 1 X Slope (%)  | 0.1   |                        | X Walk 2 X Slope (%)        | N/A  |
| N/A                                     | Ramp inside XWalk1?   | Yes   | N/A                    | Ramp inside XWalk2?         | N/A  |
|                                         | Road Slope (%)        | N/A   | N/A                    | Clear Space?                | N/A  |
|                                         | Road X Slope (%)      | N/A   | N/A                    | Clear Space to XWalk (in)   | N/A  |
| N/A                                     | Any Obstructions?     | N/A   | N/A                    | Storm Grate/Utility Hazard? | N/A  |
|                                         | Obstruction Type      |       |                        | Storm Grate/Utility Type    |      |
|                                         |                       | N/A   |                        |                             | N/A  |
|                                         |                       |       | Yes                    | Surface Condition? (G/P)    | Good |