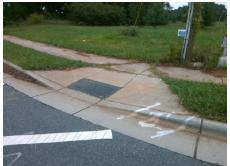

Remove & Replace Entire Ramp.

Surveyor Notes:

N/A

PROW/ADA:

Not Found, R304.5.1, R304.2.2

Total Cost: \$ 1850.00

| Field Measurements/Component Compliance |                       |       |                        |                             |      |
|-----------------------------------------|-----------------------|-------|------------------------|-----------------------------|------|
| Compliance Description                  |                       | Data  | Compliance Description |                             | Data |
| N/A                                     | Ramp Length (in)      | 60.0  | No                     | Ramp Slope (%)              | 12.9 |
| No                                      | Ramp Width (in)       | 44.5  | Yes                    | Ramp XSlope (%)             | 0.7  |
| N/A                                     | Flare Type LT         | N/A   | N/A                    | Flare Type RT               | N/A  |
| N/A                                     | Flare Slope LT (%)    | N/A   | N/A                    | Flare Slope RT (%)          | N/A  |
| N/A                                     | Flare Traversable LT? | N/A   | N/A                    | Flare Traversable RT?       | N/A  |
| N/A                                     | Landing Length (in)   | N/A   | N/A                    | DWS Provided?               | N/A  |
| N/A                                     | Landing Width (in)    | N/A   | N/A                    | DWS Contrast?               | N/A  |
| N/A                                     | Landing Slope (%)     | N/A   | N/A                    | DWS Length (in)             | N/A  |
| N/A                                     | Landing X Slope (%)   | N/A   | N/A                    | DWS Full Width?             | N/A  |
| N/A                                     | Landing Curb? (Y/N)   | N/A   | N/A                    | DWS Offset (in)             | N/A  |
| N/A                                     | Shared Landing?       | N/A   |                        |                             |      |
| N/A                                     | Gutter Ponding?       | N/A   | N/A                    | Gutter Slope (%)            | N/A  |
| N/A                                     | Gutter Lip Ht (in)    | N/A   | N/A                    | Gutter X Slope (%)          | N/A  |
| N/A                                     | Painted X Walk1?      | Yes   | N/A                    | Painted X Walk2?            | N/A  |
|                                         | X Walk 1 Direction    | To NE |                        | X Walk 2 Direction          | N/A  |
| N/A                                     | X Walk 1 Width (in)   | 88.0  | N/A                    | X Walk 2 Width (in)         | N/A  |
|                                         | X Walk 1 Slope (%)    | 1.7   |                        | X Walk 2 Slope (%)          | N/A  |
|                                         | X Walk 1 X Slope (%)  | 0.1   |                        | X Walk 2 X Slope (%)        | N/A  |
| N/A                                     | Ramp inside XWalk1?   | Yes   | N/A                    | Ramp inside XWalk2?         | N/A  |
|                                         | Road Slope (%)        | N/A   | N/A                    | Clear Space?                | N/A  |
|                                         | Road X Slope (%)      | N/A   | N/A                    | Clear Space to XWalk (in)   | N/A  |
| N/A                                     | Any Obstructions?     | N/A   | N/A                    | Storm Grate/Utility Hazard? | N/A  |
|                                         | Obstruction Type      |       |                        | Storm Grate/Utility Type    |      |
|                                         |                       | N/A   |                        |                             | N/A  |
|                                         |                       |       | Yes                    | Surface Condition? (G/P)    | Good |