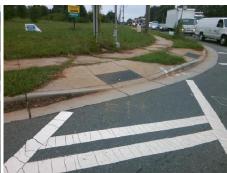

Remove & Replace Entire Ramp.

Surveyor Notes:

N/A

PROW/ADA:

Not Found, R304.5.1, R304.2.2

Total Cost: \$ 1850.00

| Field Measurements/Component Compliance |                       |       |                        |                             |      |
|-----------------------------------------|-----------------------|-------|------------------------|-----------------------------|------|
| Compliance Description                  |                       | Data  | Compliance Description |                             | Data |
| N/A                                     | Ramp Length (in)      | 60.0  | No                     | Ramp Slope (%)              | 12.9 |
| No                                      | Ramp Width (in)       | 44.5  | Yes                    | Ramp XSlope (%)             | 0.7  |
| N/A                                     | Flare Type LT         | N/A   | N/A                    | Flare Type RT               | N/A  |
| N/A                                     | Flare Slope LT (%)    | N/A   | N/A                    | Flare Slope RT (%)          | N/A  |
| N/A                                     | Flare Traversable LT? | N/A   | N/A                    | Flare Traversable RT?       | N/A  |
| N/A                                     | Landing Length (in)   | N/A   | N/A                    | DWS Provided?               | N/A  |
| N/A                                     | Landing Width (in)    | N/A   | N/A                    | DWS Contrast?               | N/A  |
| N/A                                     | Landing Slope (%)     | N/A   | N/A                    | DWS Length (in)             | N/A  |
| N/A                                     | Landing X Slope (%)   | N/A   | N/A                    | DWS Full Width?             | N/A  |
| N/A                                     | Landing Curb? (Y/N)   | N/A   | N/A                    | DWS Offset (in)             | N/A  |
| N/A                                     | Shared Landing?       | N/A   |                        |                             |      |
| N/A                                     | Gutter Ponding?       | N/A   | N/A                    | Gutter Slope (%)            | N/A  |
| N/A                                     | Gutter Lip Ht (in)    | N/A   | N/A                    | Gutter X Slope (%)          | N/A  |
| N/A                                     | Painted X Walk1?      | Yes   | N/A                    | Painted X Walk2?            | N/A  |
|                                         | X Walk 1 Direction    | To NE |                        | X Walk 2 Direction          | N/A  |
| N/A                                     | X Walk 1 Width (in)   | 88.0  | N/A                    | X Walk 2 Width (in)         | N/A  |
|                                         | X Walk 1 Slope (%)    | 1.7   |                        | X Walk 2 Slope (%)          | N/A  |
|                                         | X Walk 1 X Slope (%)  | 0.1   |                        | X Walk 2 X Slope (%)        | N/A  |
| N/A                                     | Ramp inside XWalk1?   | Yes   | N/A                    | Ramp inside XWalk2?         | N/A  |
|                                         | Road Slope (%)        | N/A   | N/A                    | Clear Space?                | N/A  |
|                                         | Road X Slope (%)      | N/A   | N/A                    | Clear Space to XWalk (in)   | N/A  |
| N/A                                     | Any Obstructions?     | N/A   | N/A                    | Storm Grate/Utility Hazard? | N/A  |
|                                         | Obstruction Type      |       |                        | Storm Grate/Utility Type    |      |
|                                         |                       | N/A   |                        |                             | N/A  |
|                                         |                       |       | Yes                    | Surface Condition? (G/P)    | Good |