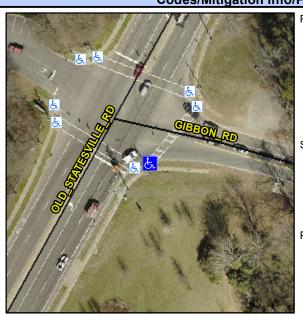

## Access Compliance Report Public Rights-of-Way (Curb Ramps)

Intersection ID: 5124 Main Street: GIBBON\_RD Cross Street: OLD\_STATESVILLE\_RD Location: S

ADA ID: C37C6FB26DA8 Ramp Type: Perp Initial Pass/Fail: Fail Overall Compliance: No Severity Score: 33.75