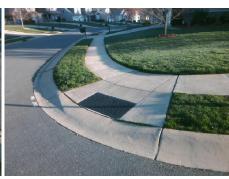

R304.2.2, R304.5.3 Total Cost: 3200.00 Compliance Description Data Compliance Description Data No N/A Ramp Length (in) 47.5 Ramp Slope (%) 9.9 No Ramp XSlope (%) Yes Ramp Width (in) 48.0 4.9 N/A N/A Flare Type LT N/A Flare Type RT N/A N/A N/A N/A Flare Slope RT (%) N/A Flare Slope LT (%) N/A Flare Traversable LT? N/A N/A Flare Traversable RT? N/A N/A N/A N/A **DWS Provided?** N/A Landing Length (in) N/A Landing Width (in) N/A N/A **DWS Contrast?** N/A N/A N/A N/A Landing Slope (%) DWS Length (in) N/A N/A Landing X Slope (%) N/A N/A DWS Full Width? N/A N/A Landing Curb? (Y/N) N/A N/A DWS Offset (in) N/A N/A N/A Shared Landing? N/A **Gutter Ponding?** N/A N/A Gutter Slope (%) N/A N/A Gutter Lip Ht (in) N/A N/A Gutter X Slope (%) N/A N/A Painted X Walk1? No N/A Painted X Walk2? No X Walk 1 Direction To W X Walk 2 Direction To S N/A N/A N/A X Walk 2 Width (in) X Walk 1 Width (in) N/A X Walk 1 Slope (%) 1.6 X Walk 2 Slope (%) 4.9 X Walk 1 X Slope (%) 5.4 X Walk 2 X Slope (%) 4.2 N/A N/A N/A Ramp inside XWalk2? N/A Ramp inside XWalk1? Road Slope (%) 4.7 N/A Clear Space? N/A N/A Road X Slope (%) 3.1 Clear Space to XWalk (in) N/A N/A N/A N/A Any Obstructions? Storm Grate/Utility Hazard? N/A **Obstruction Type** Storm Grate/Utility Type N/A N/A Yes Surface Condition? (G/P) Good