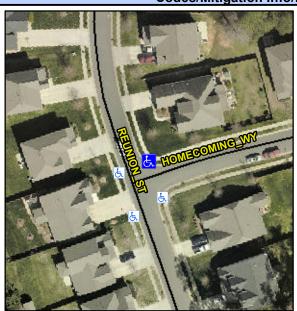

## **Access Compliance Report Public Rights-of-Way** (Curb Ramps)

Intersection ID: 49277 Main Street: REUNION ST **Cross Street: HOMECOMING WY** Location: NE **Overall Compliance: No ADA ID: C3891D7FE07F** Ramp Type: PerpDiag Initial Pass/Fail: Fail Severity Score: 13.75

## Field Measurements/Component Compliance

**REUNION ST** Street 1 Name Stop Condition-Street 2 None **HOMECOMING WY** Street 2 Name Stop Condition-Street 1 StopSign Possible Solutions: Remove & Replace Curb Ramp With Two New Directional Ramps or Equivalent. Surveyor Notes: N/A PROW/ADA: