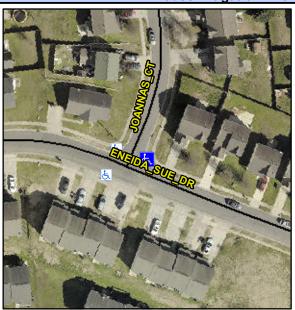

## **Access Compliance Report Public Rights-of-Way** (Curb Ramps)

Intersection ID: 42550 Main Street: ENEIDA SUE DR **Cross Street: JOANNAS CT** Location: ADA ID: C389B770AD8B Ramp Type: PerpDiag Initial Pass/Fail: Fail **Overall Compliance: No Severity Score:** 22.5