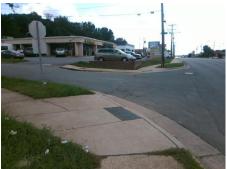

## Field Measurements/Component Compliance

Street 1 Name Stop Condition-Street 2 Street 2 Name Stop Condition-Street 1 SOUTH BV None WICKER DR StopSign Possible Solutions:

Remove & Replace Curb Ramp With Two New Directional Ramps or Equivalent.

Surveyor Notes:

N/A

PROW/ADA:

Not Found, R304.5.1, R304.5.3

Total Cost: \$ 3200.00

| Compliance Description |                       | Data | Compliance Description |                             | Data |
|------------------------|-----------------------|------|------------------------|-----------------------------|------|
| N/A                    | Ramp Length (in)      | 98.0 | Yes                    | Ramp Slope (%)              | 5.3  |
| No                     | Ramp Width (in)       | 47.0 | No                     | Ramp XSlope (%)             | 2.3  |
| N/A                    | Flare Type LT         | N/A  | N/A                    | Flare Type RT               | N/A  |
| N/A                    | Flare Slope LT (%)    | N/A  | N/A                    | Flare Slope RT (%)          | N/A  |
| N/A                    | Flare Traversable LT? | N/A  | N/A                    | Flare Traversable RT?       | N/A  |
| N/A                    | Landing Length (in)   | N/A  | N/A                    | DWS Provided?               | N/A  |
| N/A                    | Landing Width (in)    | N/A  | N/A                    | DWS Contrast?               | N/A  |
| N/A                    | Landing Slope (%)     | N/A  | N/A                    | DWS Length (in)             | N/A  |
| N/A                    | Landing X Slope (%)   | N/A  | N/A                    | DWS Full Width?             | N/A  |
| N/A                    | Landing Curb? (Y/N)   | N/A  | N/A                    | DWS Offset (in)             | N/A  |
| N/A                    | Shared Landing?       | N/A  |                        |                             |      |
| N/A                    | Gutter Ponding?       | N/A  | N/A                    | Gutter Slope (%)            | N/A  |
| N/A                    | Gutter Lip Ht (in)    | N/A  | N/A                    | Gutter X Slope (%)          | N/A  |
| N/A                    | Painted X Walk1?      | No   | N/A                    | Painted X Walk2?            | No   |
|                        | X Walk 1 Direction    | To W |                        | X Walk 2 Direction          | To S |
| N/A                    | X Walk 1 Width (in)   | N/A  | N/A                    | X Walk 2 Width (in)         | N/A  |
|                        | X Walk 1 Slope (%)    | 1.5  |                        | X Walk 2 Slope (%)          | 1.1  |
|                        | X Walk 1 X Slope (%)  | 0.2  |                        | X Walk 2 X Slope (%)        | 0.5  |
| N/A                    | Ramp inside XWalk1?   | N/A  | N/A                    | Ramp inside XWalk2?         | N/A  |
|                        | Road Slope (%)        | 0.8  | N/A                    | Clear Space?                | N/A  |
|                        | Road X Slope (%)      | 2.4  | N/A                    | Clear Space to XWalk (in)   | N/A  |
| N/A                    | Any Obstructions?     | N/A  | N/A                    | Storm Grate/Utility Hazard? | N/A  |
|                        | Obstruction Type      |      | l                      | Storm Grate/Utility Type    |      |
|                        |                       | N/A  |                        |                             | N/A  |