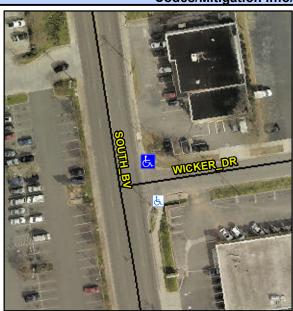

## Access Compliance Report Public Rights-of-Way (Curb Ramps)

Intersection ID: 20287Main Street:SOUTH\_BVCross Street:WICKER\_DRLocation:NEADA ID: C390CEF16A93Ramp Type:PerpDiagInitial Pass/Fail:FailOverall Compliance:NoSeverity Score:10

## Field Measurements/Component Compliance

Street 1 Name Stop Condition-Street 2 Street 2 Name Stop Condition-Street 1 SOUTH BV None WICKER DR StopSign Possible Solutions:

Remove & Replace Curb Ramp With Two New Directional Ramps or Equivalent.