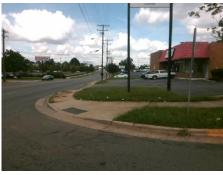

## Field Measurements/Component Compliance

Street 1 Name Stop Condition-Street 2 Street 2 Name Stop Condition-Street 1 SOUTH BV None WICKER DR StopSign Possible Solutions:

Remove & Replace Curb Ramp With Two New Directional Ramps or Equivalent.

Surveyor Notes:

N/A

PROW/ADA:

Not Found, R304.5.1, R304.5.3

Total Cost: \$ 3200.00

| Compliance Description |                       | Data | Compliance Description |                             | Data |
|------------------------|-----------------------|------|------------------------|-----------------------------|------|
| N/A                    | Ramp Length (in)      | 98.0 | Yes                    | Ramp Slope (%)              | 5.3  |
| No                     | Ramp Width (in)       | 47.0 | No                     | Ramp XSlope (%)             | 2.3  |
| N/A                    | Flare Type LT         | N/A  | N/A                    | Flare Type RT               | N/A  |
| N/A                    | Flare Slope LT (%)    | N/A  | N/A                    | Flare Slope RT (%)          | N/A  |
| N/A                    | Flare Traversable LT? | N/A  | N/A                    | Flare Traversable RT?       | N/A  |
| N/A                    | Landing Length (in)   | N/A  | N/A                    | DWS Provided?               | N/A  |
| N/A                    | Landing Width (in)    | N/A  | N/A                    | DWS Contrast?               | N/A  |
| N/A                    | Landing Slope (%)     | N/A  | N/A                    | DWS Length (in)             | N/A  |
| N/A                    | Landing X Slope (%)   | N/A  | N/A                    | DWS Full Width?             | N/A  |
| N/A                    | Landing Curb? (Y/N)   | N/A  | N/A                    | DWS Offset (in)             | N/A  |
| N/A                    | Shared Landing?       | N/A  |                        |                             |      |
| N/A                    | Gutter Ponding?       | N/A  | N/A                    | Gutter Slope (%)            | N/A  |
| N/A                    | Gutter Lip Ht (in)    | N/A  | N/A                    | Gutter X Slope (%)          | N/A  |
| N/A                    | Painted X Walk1?      | No   | N/A                    | Painted X Walk2?            | No   |
|                        | X Walk 1 Direction    | To W |                        | X Walk 2 Direction          | To S |
| N/A                    | X Walk 1 Width (in)   | N/A  | N/A                    | X Walk 2 Width (in)         | N/A  |
|                        | X Walk 1 Slope (%)    | 1.5  |                        | X Walk 2 Slope (%)          | 1.1  |
|                        | X Walk 1 X Slope (%)  | 0.2  |                        | X Walk 2 X Slope (%)        | 0.5  |
| N/A                    | Ramp inside XWalk1?   | N/A  | N/A                    | Ramp inside XWalk2?         | N/A  |
|                        | Road Slope (%)        | 0.8  | N/A                    | Clear Space?                | N/A  |
|                        | Road X Slope (%)      | 2.4  | N/A                    | Clear Space to XWalk (in)   | N/A  |
| N/A                    | Any Obstructions?     | N/A  | N/A                    | Storm Grate/Utility Hazard? | N/A  |
|                        | Obstruction Type      |      | l                      | Storm Grate/Utility Type    |      |
|                        |                       | N/A  |                        |                             | N/A  |