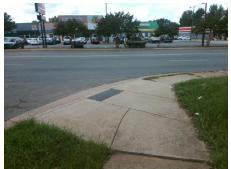

## Field Measurements/Component Compliance

Street 1 Name Stop Condition-Street 2 Street 2 Name Stop Condition-Street 1 SOUTH BV None WICKER DR StopSign Possible Solutions:

Remove & Replace Curb Ramp With Two New Directional Ramps or Equivalent.

Surveyor Notes:

N/A

PROW/ADA:

Not Found, R304.5.1, R304.5.3

Total Cost: \$ 3200.00

| Compliance Description |                       | Data | Compliance Description |                             | Data |
|------------------------|-----------------------|------|------------------------|-----------------------------|------|
| N/A                    | Ramp Length (in)      | 98.0 | Yes                    | Ramp Slope (%)              | 5.3  |
| No                     | Ramp Width (in)       | 47.0 | No                     | Ramp XSlope (%)             | 2.3  |
| N/A                    | Flare Type LT         | N/A  | N/A                    | Flare Type RT               | N/A  |
| N/A                    | Flare Slope LT (%)    | N/A  | N/A                    | Flare Slope RT (%)          | N/A  |
| N/A                    | Flare Traversable LT? | N/A  | N/A                    | Flare Traversable RT?       | N/A  |
| N/A                    | Landing Length (in)   | N/A  | N/A                    | DWS Provided?               | N/A  |
| N/A                    | Landing Width (in)    | N/A  | N/A                    | DWS Contrast?               | N/A  |
| N/A                    | Landing Slope (%)     | N/A  | N/A                    | DWS Length (in)             | N/A  |
| N/A                    | Landing X Slope (%)   | N/A  | N/A                    | DWS Full Width?             | N/A  |
| N/A                    | Landing Curb? (Y/N)   | N/A  | N/A                    | DWS Offset (in)             | N/A  |
| N/A                    | Shared Landing?       | N/A  |                        |                             |      |
| N/A                    | Gutter Ponding?       | N/A  | N/A                    | Gutter Slope (%)            | N/A  |
| N/A                    | Gutter Lip Ht (in)    | N/A  | N/A                    | Gutter X Slope (%)          | N/A  |
| N/A                    | Painted X Walk1?      | No   | N/A                    | Painted X Walk2?            | No   |
|                        | X Walk 1 Direction    | To W |                        | X Walk 2 Direction          | To S |
| N/A                    | X Walk 1 Width (in)   | N/A  | N/A                    | X Walk 2 Width (in)         | N/A  |
|                        | X Walk 1 Slope (%)    | 1.5  |                        | X Walk 2 Slope (%)          | 1.1  |
|                        | X Walk 1 X Slope (%)  | 0.2  |                        | X Walk 2 X Slope (%)        | 0.5  |
| N/A                    | Ramp inside XWalk1?   | N/A  | N/A                    | Ramp inside XWalk2?         | N/A  |
|                        | Road Slope (%)        | 0.8  | N/A                    | Clear Space?                | N/A  |
|                        | Road X Slope (%)      | 2.4  | N/A                    | Clear Space to XWalk (in)   | N/A  |
| N/A                    | Any Obstructions?     | N/A  | N/A                    | Storm Grate/Utility Hazard? | N/A  |
|                        | Obstruction Type      |      | l                      | Storm Grate/Utility Type    |      |
|                        |                       | N/A  |                        |                             | N/A  |