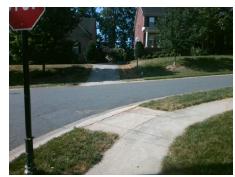

## Field Measurements/Component Compliance

Street 1 Name
Stop Condition-Street 2
Street 2 Name
Stop Condition-Street 1

HAZELVIEW DR None AUBURN TOP LN StopSign Possible Solutions:

Remove & Replace Curb Ramp With
Two New Directional Ramps or
Equivalent.

Surveyor Notes:
N/A

PROW/ADA:
Not Found, R304.2.2, R304.5.3

Total Cost: \$ 3200.00

| Compliance Description |                       | Data  | Comp | liance Description          | Data |
|------------------------|-----------------------|-------|------|-----------------------------|------|
| N/A                    | Ramp Length (in)      | 101.0 | No   | Ramp Slope (%)              | 8.5  |
| Yes                    | Ramp Width (in)       | 48.0  | No   | Ramp XSlope (%)             | 14.0 |
| N/A                    | Flare Type LT         | N/A   | N/A  | Flare Type RT               | N/A  |
| N/A                    | Flare Slope LT (%)    | N/A   | N/A  | Flare Slope RT (%)          | N/A  |
| N/A                    | Flare Traversable LT? | N/A   | N/A  | Flare Traversable RT?       | N/A  |
| N/A                    | Landing Length (in)   | N/A   | N/A  | DWS Provided?               | N/A  |
| N/A                    | Landing Width (in)    | N/A   | N/A  | DWS Contrast?               | N/A  |
| N/A                    | Landing Slope (%)     | N/A   | N/A  | DWS Length (in)             | N/A  |
| N/A                    | Landing X Slope (%)   | N/A   | N/A  | DWS Full Width?             | N/A  |
| N/A                    | Landing Curb? (Y/N)   | N/A   | N/A  | DWS Offset (in)             | N/A  |
| N/A                    | Shared Landing?       | N/A   |      |                             |      |
| N/A                    | Gutter Ponding?       | N/A   | N/A  | Gutter Slope (%)            | N/A  |
| N/A                    | Gutter Lip Ht (in)    | N/A   | N/A  | Gutter X Slope (%)          | N/A  |
| N/A                    | Painted X Walk1?      | No    | N/A  | Painted X Walk2?            | No   |
|                        | X Walk 1 Direction    | To E  |      | X Walk 2 Direction          | To S |
| N/A                    | X Walk 1 Width (in)   | N/A   | N/A  | X Walk 2 Width (in)         | N/A  |
|                        | X Walk 1 Slope (%)    | 6.4   |      | X Walk 2 Slope (%)          | 4.8  |
|                        | X Walk 1 X Slope (%)  | 7.0   |      | X Walk 2 X Slope (%)        | 6.1  |
| N/A                    | Ramp inside XWalk1?   | N/A   | N/A  | Ramp inside XWalk2?         | N/A  |
|                        | Road Slope (%)        | 10.9  | N/A  | Clear Space?                | N/A  |
|                        | Road X Slope (%)      | 0.9   | N/A  | Clear Space to XWalk (in)   | N/A  |
| N/A                    | Any Obstructions?     | N/A   | N/A  | Storm Grate/Utility Hazard? | N/A  |
|                        | Obstruction Type      |       |      | Storm Grate/Utility Type    |      |
|                        |                       | N/A   |      |                             | N/A  |
|                        |                       |       | Yes  | Surface Condition? (G/P)    | Good |