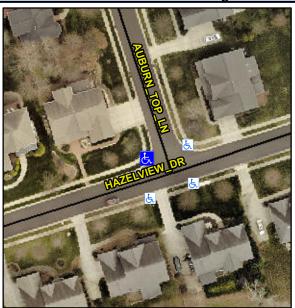

## Access Compliance Report Public Rights-of-Way (Curb Ramps)

Intersection ID: 32300 Main Street: AUBURN\_TOP\_LN Cross Street: HAZELVIEW\_DR Location: NW

ADA ID: C397E3D59BD0 Ramp Type: PerpDiag Initial Pass/Fail: Fail Overall Compliance: No Severity Score: 37.5