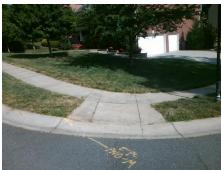

## Field Measurements/Component Compliance

Street 1 Name
Stop Condition-Street 2
Street 2 Name
Stop Condition-Street 1

HAZELVIEW DR None AUBURN TOP LN StopSign Possible Solutions:

Remove & Replace Curb Ramp With
Two New Directional Ramps or
Equivalent.

Surveyor Notes:
N/A

PROW/ADA:
Not Found, R304.2.2, R304.5.3

Total Cost: \$ 3200.00

| Compliance Description |                       | Data  | Comp | liance Description          | Data |
|------------------------|-----------------------|-------|------|-----------------------------|------|
| N/A                    | Ramp Length (in)      | 101.0 | No   | Ramp Slope (%)              | 8.5  |
| Yes                    | Ramp Width (in)       | 48.0  | No   | Ramp XSlope (%)             | 14.0 |
| N/A                    | Flare Type LT         | N/A   | N/A  | Flare Type RT               | N/A  |
| N/A                    | Flare Slope LT (%)    | N/A   | N/A  | Flare Slope RT (%)          | N/A  |
| N/A                    | Flare Traversable LT? | N/A   | N/A  | Flare Traversable RT?       | N/A  |
| N/A                    | Landing Length (in)   | N/A   | N/A  | DWS Provided?               | N/A  |
| N/A                    | Landing Width (in)    | N/A   | N/A  | DWS Contrast?               | N/A  |
| N/A                    | Landing Slope (%)     | N/A   | N/A  | DWS Length (in)             | N/A  |
| N/A                    | Landing X Slope (%)   | N/A   | N/A  | DWS Full Width?             | N/A  |
| N/A                    | Landing Curb? (Y/N)   | N/A   | N/A  | DWS Offset (in)             | N/A  |
| N/A                    | Shared Landing?       | N/A   |      |                             |      |
| N/A                    | Gutter Ponding?       | N/A   | N/A  | Gutter Slope (%)            | N/A  |
| N/A                    | Gutter Lip Ht (in)    | N/A   | N/A  | Gutter X Slope (%)          | N/A  |
| N/A                    | Painted X Walk1?      | No    | N/A  | Painted X Walk2?            | No   |
|                        | X Walk 1 Direction    | To E  |      | X Walk 2 Direction          | To S |
| N/A                    | X Walk 1 Width (in)   | N/A   | N/A  | X Walk 2 Width (in)         | N/A  |
|                        | X Walk 1 Slope (%)    | 6.4   |      | X Walk 2 Slope (%)          | 4.8  |
|                        | X Walk 1 X Slope (%)  | 7.0   |      | X Walk 2 X Slope (%)        | 6.1  |
| N/A                    | Ramp inside XWalk1?   | N/A   | N/A  | Ramp inside XWalk2?         | N/A  |
|                        | Road Slope (%)        | 10.9  | N/A  | Clear Space?                | N/A  |
|                        | Road X Slope (%)      | 0.9   | N/A  | Clear Space to XWalk (in)   | N/A  |
| N/A                    | Any Obstructions?     | N/A   | N/A  | Storm Grate/Utility Hazard? | N/A  |
|                        | Obstruction Type      |       |      | Storm Grate/Utility Type    |      |
|                        |                       | N/A   |      |                             | N/A  |
|                        |                       |       | Yes  | Surface Condition? (G/P)    | Good |