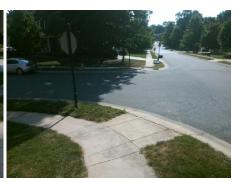

## Field Measurements/Component Compliance

Street 1 Name
Stop Condition-Street 2
Street 2 Name
Stop Condition-Street 1

HAZELVIEW DR None AUBURN TOP LN StopSign Possible Solutions:

Remove & Replace Curb Ramp With
Two New Directional Ramps or
Equivalent.

Surveyor Notes:
N/A

PROW/ADA:
Not Found, R304.2.2, R304.5.3

Total Cost: \$ 3200.00

| Compliance Description |                       | Data  | Comp | liance Description          | Data |
|------------------------|-----------------------|-------|------|-----------------------------|------|
| N/A                    | Ramp Length (in)      | 101.0 | No   | Ramp Slope (%)              | 8.5  |
| Yes                    | Ramp Width (in)       | 48.0  | No   | Ramp XSlope (%)             | 14.0 |
| N/A                    | Flare Type LT         | N/A   | N/A  | Flare Type RT               | N/A  |
| N/A                    | Flare Slope LT (%)    | N/A   | N/A  | Flare Slope RT (%)          | N/A  |
| N/A                    | Flare Traversable LT? | N/A   | N/A  | Flare Traversable RT?       | N/A  |
| N/A                    | Landing Length (in)   | N/A   | N/A  | DWS Provided?               | N/A  |
| N/A                    | Landing Width (in)    | N/A   | N/A  | DWS Contrast?               | N/A  |
| N/A                    | Landing Slope (%)     | N/A   | N/A  | DWS Length (in)             | N/A  |
| N/A                    | Landing X Slope (%)   | N/A   | N/A  | DWS Full Width?             | N/A  |
| N/A                    | Landing Curb? (Y/N)   | N/A   | N/A  | DWS Offset (in)             | N/A  |
| N/A                    | Shared Landing?       | N/A   |      |                             |      |
| N/A                    | Gutter Ponding?       | N/A   | N/A  | Gutter Slope (%)            | N/A  |
| N/A                    | Gutter Lip Ht (in)    | N/A   | N/A  | Gutter X Slope (%)          | N/A  |
| N/A                    | Painted X Walk1?      | No    | N/A  | Painted X Walk2?            | No   |
|                        | X Walk 1 Direction    | To E  |      | X Walk 2 Direction          | To S |
| N/A                    | X Walk 1 Width (in)   | N/A   | N/A  | X Walk 2 Width (in)         | N/A  |
|                        | X Walk 1 Slope (%)    | 6.4   |      | X Walk 2 Slope (%)          | 4.8  |
|                        | X Walk 1 X Slope (%)  | 7.0   |      | X Walk 2 X Slope (%)        | 6.1  |
| N/A                    | Ramp inside XWalk1?   | N/A   | N/A  | Ramp inside XWalk2?         | N/A  |
|                        | Road Slope (%)        | 10.9  | N/A  | Clear Space?                | N/A  |
|                        | Road X Slope (%)      | 0.9   | N/A  | Clear Space to XWalk (in)   | N/A  |
| N/A                    | Any Obstructions?     | N/A   | N/A  | Storm Grate/Utility Hazard? | N/A  |
|                        | Obstruction Type      |       |      | Storm Grate/Utility Type    |      |
|                        |                       | N/A   |      |                             | N/A  |
|                        |                       |       | Yes  | Surface Condition? (G/P)    | Good |