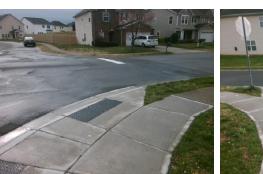

## Field Measurements/Component Compliance

Data Compliance Description

Street 1 Name
SUPERIOR ST
Stop Condition-Street 1
StopSign
Street 2 Name
N/A
Stop Condition-Street 2
N/A

Remove & Replace Curb Ramp With Two New Directional Ramps or Equivalent.

Surveyor Notes:

Possible Solutions:

N/A

PROW/ADA:

Not Found, R304.5.3

Total Cost:

3200.00

| N/A | Ramp Length (in)      | 48.0  | Yes | BlendTrans Slope (%)        | 4.0 |
|-----|-----------------------|-------|-----|-----------------------------|-----|
| Yes | Ramp Width (in)       | 60.0  | No  | BlendTrans XSlope (%)       | 3.5 |
| N/A | Flare Type LT         | N/A   | N/A | Flare Type RT               | N/A |
| N/A | Flare Slope LT (%)    | N/A   | N/A | Flare Slope RT (%)          | N/A |
| N/A | Flare Traversable LT? | N/A   | N/A | Flare Traversable RT?       | N/A |
| N/A | Landing Length (in)   | N/A   | N/A | DWS Provided?               | N/A |
| N/A | Landing Width (in)    | N/A   | N/A | DWS Contrast?               | N/A |
| N/A | Landing Slope (%)     | N/A   | N/A | DWS Length (in)             | N/A |
| N/A | Landing X Slope (%)   | N/A   | N/A | DWS Full Width?             | N/A |
| N/A | Landing Curb? (Y/N)   | N/A   | N/A | DWS Offset (in)             | N/A |
| N/A | Shared Landing?       | N/A   |     |                             |     |
| N/A | Gutter Ponding?       | N/A   | N/A | Gutter Slope (%)            | N/A |
| N/A | Gutter Lip Ht (in)    | N/A   | N/A | Gutter X Slope (%)          | N/A |
| N/A | Painted X Walk1?      | No    | N/A | Painted X Walk2?            | N/A |
|     | X Walk 1 Direction    | To SE |     | X Walk 2 Direction          | N/A |
|     | X Walk 1 Width (in)   | N/A   |     | X Walk 2 Width (in)         | N/A |
|     | X Walk 1 Slope (%)    | 3.0   |     | X Walk 2 Slope (%)          | N/A |
|     | X Walk 1 X Slope (%)  | 2.9   |     | X Walk 2 X Slope (%)        | N/A |
| N/A | Ramp inside XWalk1?   | N/A   | N/A | Ramp inside XWalk2?         | N/A |
|     | Road Slope (%)        | 2.9   |     | Clear Space?                | N/A |
|     | Road X Slope (%)      | 3.0   | N/A | Clear Space to XWalk (in)   | N/A |
| N/A | Any Obstructions?     | N/A   | N/A | Storm Grate/Utility Hazard? | N/A |
|     | Obstruction Type      |       |     | Storm Grate/Utility Type    |     |
|     |                       | N/A   |     |                             | N/A |
|     |                       |       |     |                             |     |