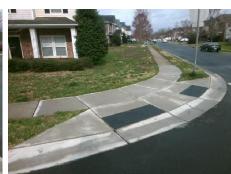

## Field Measurements/Component Compliance

Data Compliance Description

Street 1 Name
SUPERIOR ST
Stop Condition-Street 1
StopSign
Street 2 Name
N/A
Stop Condition-Street 2
N/A

Remove & Replace Curb Ramp With Two New Directional Ramps or Equivalent.

Surveyor Notes:

Possible Solutions:

N/A

PROW/ADA:

Not Found, R304.5.3

Total Cost:

3200.00

| N/A | Ramp Length (in)      | 48.0  | Yes | BlendTrans Slope (%)        | 4.0 |
|-----|-----------------------|-------|-----|-----------------------------|-----|
| Yes | Ramp Width (in)       | 60.0  | No  | BlendTrans XSlope (%)       | 3.5 |
| N/A | Flare Type LT         | N/A   | N/A | Flare Type RT               | N/A |
| N/A | Flare Slope LT (%)    | N/A   | N/A | Flare Slope RT (%)          | N/A |
| N/A | Flare Traversable LT? | N/A   | N/A | Flare Traversable RT?       | N/A |
| N/A | Landing Length (in)   | N/A   | N/A | DWS Provided?               | N/A |
| N/A | Landing Width (in)    | N/A   | N/A | DWS Contrast?               | N/A |
| N/A | Landing Slope (%)     | N/A   | N/A | DWS Length (in)             | N/A |
| N/A | Landing X Slope (%)   | N/A   | N/A | DWS Full Width?             | N/A |
| N/A | Landing Curb? (Y/N)   | N/A   | N/A | DWS Offset (in)             | N/A |
| N/A | Shared Landing?       | N/A   |     |                             |     |
| N/A | Gutter Ponding?       | N/A   | N/A | Gutter Slope (%)            | N/A |
| N/A | Gutter Lip Ht (in)    | N/A   | N/A | Gutter X Slope (%)          | N/A |
| N/A | Painted X Walk1?      | No    | N/A | Painted X Walk2?            | N/A |
|     | X Walk 1 Direction    | To SE |     | X Walk 2 Direction          | N/A |
|     | X Walk 1 Width (in)   | N/A   |     | X Walk 2 Width (in)         | N/A |
|     | X Walk 1 Slope (%)    | 3.0   |     | X Walk 2 Slope (%)          | N/A |
|     | X Walk 1 X Slope (%)  | 2.9   |     | X Walk 2 X Slope (%)        | N/A |
| N/A | Ramp inside XWalk1?   | N/A   | N/A | Ramp inside XWalk2?         | N/A |
|     | Road Slope (%)        | 2.9   |     | Clear Space?                | N/A |
|     | Road X Slope (%)      | 3.0   | N/A | Clear Space to XWalk (in)   | N/A |
| N/A | Any Obstructions?     | N/A   | N/A | Storm Grate/Utility Hazard? | N/A |
|     | Obstruction Type      |       |     | Storm Grate/Utility Type    |     |
|     |                       | N/A   |     |                             | N/A |
|     |                       |       |     |                             |     |