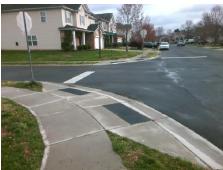

## Field Measurements/Component Compliance

Data Compliance Description

Street 1 Name
SUPERIOR ST
Stop Condition-Street 1
StopSign
Street 2 Name
N/A
Stop Condition-Street 2
N/A

Remove & Replace Curb Ramp With Two New Directional Ramps or Equivalent.

Surveyor Notes:

Possible Solutions:

N/A

PROW/ADA:

Not Found, R304.5.3

Total Cost:

3200.00

| N/A | Ramp Length (in)      | 48.0  | Yes | BlendTrans Slope (%)        | 4.0 |
|-----|-----------------------|-------|-----|-----------------------------|-----|
| Yes | Ramp Width (in)       | 60.0  | No  | BlendTrans XSlope (%)       | 3.5 |
| N/A | Flare Type LT         | N/A   | N/A | Flare Type RT               | N/A |
| N/A | Flare Slope LT (%)    | N/A   | N/A | Flare Slope RT (%)          | N/A |
| N/A | Flare Traversable LT? | N/A   | N/A | Flare Traversable RT?       | N/A |
| N/A | Landing Length (in)   | N/A   | N/A | DWS Provided?               | N/A |
| N/A | Landing Width (in)    | N/A   | N/A | DWS Contrast?               | N/A |
| N/A | Landing Slope (%)     | N/A   | N/A | DWS Length (in)             | N/A |
| N/A | Landing X Slope (%)   | N/A   | N/A | DWS Full Width?             | N/A |
| N/A | Landing Curb? (Y/N)   | N/A   | N/A | DWS Offset (in)             | N/A |
| N/A | Shared Landing?       | N/A   |     |                             |     |
| N/A | Gutter Ponding?       | N/A   | N/A | Gutter Slope (%)            | N/A |
| N/A | Gutter Lip Ht (in)    | N/A   | N/A | Gutter X Slope (%)          | N/A |
| N/A | Painted X Walk1?      | No    | N/A | Painted X Walk2?            | N/A |
|     | X Walk 1 Direction    | To SE |     | X Walk 2 Direction          | N/A |
|     | X Walk 1 Width (in)   | N/A   |     | X Walk 2 Width (in)         | N/A |
|     | X Walk 1 Slope (%)    | 3.0   |     | X Walk 2 Slope (%)          | N/A |
|     | X Walk 1 X Slope (%)  | 2.9   |     | X Walk 2 X Slope (%)        | N/A |
| N/A | Ramp inside XWalk1?   | N/A   | N/A | Ramp inside XWalk2?         | N/A |
|     | Road Slope (%)        | 2.9   |     | Clear Space?                | N/A |
|     | Road X Slope (%)      | 3.0   | N/A | Clear Space to XWalk (in)   | N/A |
| N/A | Any Obstructions?     | N/A   | N/A | Storm Grate/Utility Hazard? | N/A |
|     | Obstruction Type      |       |     | Storm Grate/Utility Type    |     |
|     |                       | N/A   |     |                             | N/A |
|     |                       |       |     |                             |     |