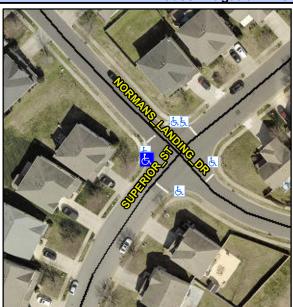

## Access Compliance Report Public Rights-of-Way (Curb Ramps)

Data

Good

12.9

Intersection ID: 46748 Main Street: SUPERIOR\_ST Cross Street: NORMANS\_LANDING\_DR Location: W

ADA ID: C39B354E4E68 Ramp Type: BlendTrans1 Initial Pass/Fail: Fail Overall Compliance: No Severity Score: 1.25