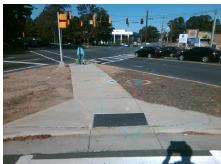

## Field Measurements/Component Compliance

Street 1 Name IDLEWILD RD
Stop Condition-Street 1 None
Street 2 Name N/A
Stop Condition-Street 2 N/A

Possible Solutions:

Remove & Replace Curb Ramp With
Two New Directional Ramps or
Equivalent.

Surveyor Notes:
N/A

PROW/ADA:
Not Found, R304.5.3

Total Cost:

3200.00

| Compliance Description D |                       | Data  | Comp | liance Description          | Data |
|--------------------------|-----------------------|-------|------|-----------------------------|------|
| N/A                      | Ramp Length (in)      | 68.0  | Yes  | BlendTrans Slope (%)        | 3.8  |
| Yes                      | Ramp Width (in)       | 48.0  | No   | BlendTrans XSlope (%)       | 5.3  |
| N/A                      | Flare Type LT         | N/A   | N/A  | Flare Type RT               | N/A  |
| N/A                      | Flare Slope LT (%)    | N/A   | N/A  | Flare Slope RT (%)          | N/A  |
| N/A                      | Flare Traversable LT? | N/A   | N/A  | Flare Traversable RT?       | N/A  |
| N/A                      | Landing Length (in)   | N/A   | N/A  | DWS Provided?               | N/A  |
| N/A                      | Landing Width (in)    | N/A   | N/A  | DWS Contrast?               | N/A  |
| N/A                      | Landing Slope (%)     | N/A   | N/A  | DWS Length (in)             | N/A  |
| N/A                      | Landing X Slope (%)   | N/A   | N/A  | DWS Full Width?             | N/A  |
| N/A                      | Landing Curb? (Y/N)   | N/A   | N/A  | DWS Offset (in)             | N/A  |
| N/A                      | Shared Landing?       | N/A   |      |                             |      |
| N/A                      | Gutter Ponding?       | N/A   | N/A  | Gutter Slope (%)            | N/A  |
| N/A                      | Gutter Lip Ht (in)    | N/A   | N/A  | Gutter X Slope (%)          | N/A  |
| N/A                      | Painted X Walk1?      | Yes   | N/A  | Painted X Walk2?            | N/A  |
|                          | X Walk 1 Direction    | To SE |      | X Walk 2 Direction          | N/A  |
|                          | X Walk 1 Width (in)   | 112.0 |      | X Walk 2 Width (in)         | N/A  |
|                          | X Walk 1 Slope (%)    | 0.4   |      | X Walk 2 Slope (%)          | N/A  |
|                          | X Walk 1 X Slope (%)  | 4.7   |      | X Walk 2 X Slope (%)        | N/A  |
| N/A                      | Ramp inside XWalk1?   | Yes   | N/A  | Ramp inside XWalk2?         | N/A  |
|                          | Road Slope (%)        | 4.7   |      | Clear Space?                | N/A  |
|                          | Road X Slope (%)      | 0.4   | N/A  | Clear Space to XWalk (in)   | N/A  |
| N/A                      | Any Obstructions?     | N/A   | N/A  | Storm Grate/Utility Hazard? | N/A  |
|                          | Obstruction Type      |       |      | Storm Grate/Utility Type    |      |
|                          |                       | N/A   |      |                             | N/A  |
|                          |                       |       | Yes  | Surface Condition? (G/P)    | Good |
| No Curb Slope (%)        |                       |       |      |                             | 6.1  |