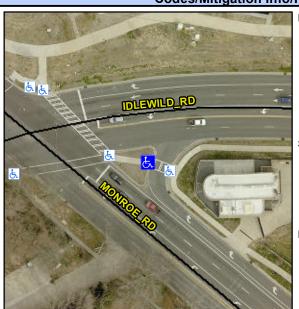

## Access Compliance Report Public Rights-of-Way (Curb Ramps)

Intersection ID: 17062 Main Street: IDLEWILD\_RD Cross Street: MONROE\_RD Location: SE

ADA ID: C39B56454FEF Ramp Type: BlendTrans1 Initial Pass/Fail: Fail Overall Compliance: No Severity Score: 12.5

## Field Measurements/Component Compliance

Street 1 Name IDLEWILD RD
Stop Condition-Street 1 None
Street 2 Name N/A
Stop Condition-Street 2 N/A

Possible Solutions:

Remove & Replace Curb Ramp With
Two New Directional Ramps or
Equivalent.