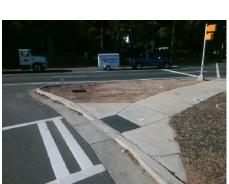

## Field Measurements/Component Compliance

Street 1 Name IDLEWILD RD
Stop Condition-Street 1 None
Street 2 Name N/A
Stop Condition-Street 2 N/A

Possible Solutions:

Remove & Replace Curb Ramp With
Two New Directional Ramps or
Equivalent.

Surveyor Notes:
N/A

PROW/ADA:
Not Found, R304.5.3

Total Cost:

3200.00

| Compliance Description D |                       | Data  | Comp | liance Description          | Data |
|--------------------------|-----------------------|-------|------|-----------------------------|------|
| N/A                      | Ramp Length (in)      | 68.0  | Yes  | BlendTrans Slope (%)        | 3.8  |
| Yes                      | Ramp Width (in)       | 48.0  | No   | BlendTrans XSlope (%)       | 5.3  |
| N/A                      | Flare Type LT         | N/A   | N/A  | Flare Type RT               | N/A  |
| N/A                      | Flare Slope LT (%)    | N/A   | N/A  | Flare Slope RT (%)          | N/A  |
| N/A                      | Flare Traversable LT? | N/A   | N/A  | Flare Traversable RT?       | N/A  |
| N/A                      | Landing Length (in)   | N/A   | N/A  | DWS Provided?               | N/A  |
| N/A                      | Landing Width (in)    | N/A   | N/A  | DWS Contrast?               | N/A  |
| N/A                      | Landing Slope (%)     | N/A   | N/A  | DWS Length (in)             | N/A  |
| N/A                      | Landing X Slope (%)   | N/A   | N/A  | DWS Full Width?             | N/A  |
| N/A                      | Landing Curb? (Y/N)   | N/A   | N/A  | DWS Offset (in)             | N/A  |
| N/A                      | Shared Landing?       | N/A   |      |                             |      |
| N/A                      | Gutter Ponding?       | N/A   | N/A  | Gutter Slope (%)            | N/A  |
| N/A                      | Gutter Lip Ht (in)    | N/A   | N/A  | Gutter X Slope (%)          | N/A  |
| N/A                      | Painted X Walk1?      | Yes   | N/A  | Painted X Walk2?            | N/A  |
|                          | X Walk 1 Direction    | To SE |      | X Walk 2 Direction          | N/A  |
|                          | X Walk 1 Width (in)   | 112.0 |      | X Walk 2 Width (in)         | N/A  |
|                          | X Walk 1 Slope (%)    | 0.4   |      | X Walk 2 Slope (%)          | N/A  |
|                          | X Walk 1 X Slope (%)  | 4.7   |      | X Walk 2 X Slope (%)        | N/A  |
| N/A                      | Ramp inside XWalk1?   | Yes   | N/A  | Ramp inside XWalk2?         | N/A  |
|                          | Road Slope (%)        | 4.7   |      | Clear Space?                | N/A  |
|                          | Road X Slope (%)      | 0.4   | N/A  | Clear Space to XWalk (in)   | N/A  |
| N/A                      | Any Obstructions?     | N/A   | N/A  | Storm Grate/Utility Hazard? | N/A  |
|                          | Obstruction Type      |       |      | Storm Grate/Utility Type    |      |
|                          |                       | N/A   |      |                             | N/A  |
|                          |                       |       | Yes  | Surface Condition? (G/P)    | Good |
| No Curb Slope (%)        |                       |       |      |                             | 6.1  |