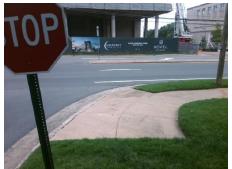

Ramp Length (in)

Street 1 Name **PARK RD** Stop Condition-Street 2 None **ESTATES AV** Street 2 Name Stop Condition-Street 1 StopSign Possible Solutions: Compliance Description N/A Remove & Replace Curb Ramp With Two New Directional Ramps or Equivalent. Surveyor Notes: N/A PROW/ADA: Not Found, R304.5.1, R304.2.2