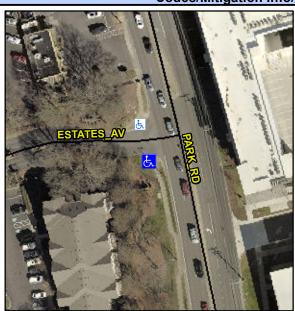

Cross Street: PARK RD Intersection ID: 18654 Main Street: ESTATES AV Location: SW Initial Pass/Fail: Fail **Overall Compliance: No** ADA ID: C39B9D96D4AA Ramp Type: PerpDiag Severity Score: 21.25

**Codes/Mitigation Info/Possible Solution** 

Ramp Length (in)

Street 1 Name **PARK RD** Stop Condition-Street 2 None **ESTATES AV** Street 2 Name Stop Condition-Street 1 StopSign Possible Solutions: Compliance Description N/A Remove & Replace Curb Ramp With Two New Directional Ramps or Equivalent. Surveyor Notes: N/A PROW/ADA: Not Found, R304.5.1, R304.2.2