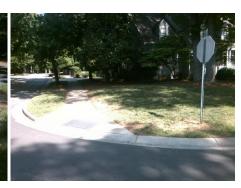

## Field Measurements/Component Compliance

Street 1 Name
Stop Condition-Street 2
Street 2 Name
Stop Condition-Street 1

TWIFORD PL None MUSEUM DR StopSign Possible Solutions:

Remove & Replace Curb Ramp With Two New Directional Ramps or Equivalent.

Surveyor Notes:

N/A

PROW/ADA:

Not Found, R304.2.2, R304.5.3

Total Cost: \$ 3200.00

| Compliance Description |     | Data                  | Comp  | liance Description | Data                      |       |
|------------------------|-----|-----------------------|-------|--------------------|---------------------------|-------|
|                        | N/A | Ramp Length (in)      | 68.0  | No                 | Ramp Slope (%)            | 8.6   |
|                        | Yes | Ramp Width (in)       | 48.0  | No                 | Ramp XSlope (%)           | 4.9   |
| 1                      | N/A | Flare Type LT         | N/A   | N/A                | Flare Type RT             | N/A   |
|                        | N/A | Flare Slope LT (%)    | N/A   | N/A                | Flare Slope RT (%)        | N/A   |
|                        | N/A | Flare Traversable LT? | N/A   | N/A                | Flare Traversable RT?     | N/A   |
|                        | N/A | Landing Length (in)   | N/A   | N/A                | DWS Provided?             | N/A   |
|                        | N/A | Landing Width (in)    | N/A   | N/A                | DWS Contrast?             | N/A   |
|                        | N/A | Landing Slope (%)     | N/A   | N/A                | DWS Length (in)           | N/A   |
|                        | N/A | Landing X Slope (%)   | N/A   | N/A                | DWS Full Width?           | N/A   |
|                        | N/A | Landing Curb? (Y/N)   | N/A   | N/A                | DWS Offset (in)           | N/A   |
|                        | N/A | Shared Landing?       | N/A   |                    |                           |       |
|                        | N/A | Gutter Ponding?       | N/A   | N/A                | Gutter Slope (%)          | N/A   |
| ı                      | N/A | Gutter Lip Ht (in)    | N/A   | N/A                | Gutter X Slope (%)        | N/A   |
|                        | N/A | Painted X Walk1?      | No    | N/A                | Painted X Walk2?          | No    |
|                        |     | X Walk 1 Direction    | To SW |                    | X Walk 2 Direction        | To SE |
|                        | N/A | X Walk 1 Width (in)   | N/A   | N/A                | X Walk 2 Width (in)       | N/A   |
|                        |     | X Walk 1 Slope (%)    | 1.8   |                    | X Walk 2 Slope (%)        | 2.1   |
|                        |     | X Walk 1 X Slope (%)  | 2.6   |                    | X Walk 2 X Slope (%)      | 0.9   |
|                        | N/A | Ramp inside XWalk1?   | N/A   | N/A                | Ramp inside XWalk2?       | N/A   |
|                        |     | Road Slope (%)        | 5.7   | N/A                | Clear Space?              | N/A   |
|                        |     | Road X Slope (%)      | 7.1   | N/A                | Clear Space to XWalk (in) | N/A   |