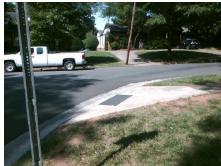

## Field Measurements/Component Compliance

Street 1 Name
Stop Condition-Street 2
Street 2 Name
Stop Condition-Street 1

TWIFORD PL None MUSEUM DR StopSign Possible Solutions:

Remove & Replace Curb Ramp With Two New Directional Ramps or Equivalent.

Surveyor Notes:

N/A

PROW/ADA:

Not Found, R304.2.2, R304.5.3

Total Cost: \$ 3200.00

| Compliance Description |     | Data                  | Comp  | liance Description | Data                      |       |
|------------------------|-----|-----------------------|-------|--------------------|---------------------------|-------|
|                        | N/A | Ramp Length (in)      | 68.0  | No                 | Ramp Slope (%)            | 8.6   |
|                        | Yes | Ramp Width (in)       | 48.0  | No                 | Ramp XSlope (%)           | 4.9   |
| 1                      | N/A | Flare Type LT         | N/A   | N/A                | Flare Type RT             | N/A   |
|                        | N/A | Flare Slope LT (%)    | N/A   | N/A                | Flare Slope RT (%)        | N/A   |
|                        | N/A | Flare Traversable LT? | N/A   | N/A                | Flare Traversable RT?     | N/A   |
|                        | N/A | Landing Length (in)   | N/A   | N/A                | DWS Provided?             | N/A   |
|                        | N/A | Landing Width (in)    | N/A   | N/A                | DWS Contrast?             | N/A   |
|                        | N/A | Landing Slope (%)     | N/A   | N/A                | DWS Length (in)           | N/A   |
|                        | N/A | Landing X Slope (%)   | N/A   | N/A                | DWS Full Width?           | N/A   |
|                        | N/A | Landing Curb? (Y/N)   | N/A   | N/A                | DWS Offset (in)           | N/A   |
|                        | N/A | Shared Landing?       | N/A   |                    |                           |       |
|                        | N/A | Gutter Ponding?       | N/A   | N/A                | Gutter Slope (%)          | N/A   |
| ı                      | N/A | Gutter Lip Ht (in)    | N/A   | N/A                | Gutter X Slope (%)        | N/A   |
|                        | N/A | Painted X Walk1?      | No    | N/A                | Painted X Walk2?          | No    |
|                        |     | X Walk 1 Direction    | To SW |                    | X Walk 2 Direction        | To SE |
|                        | N/A | X Walk 1 Width (in)   | N/A   | N/A                | X Walk 2 Width (in)       | N/A   |
|                        |     | X Walk 1 Slope (%)    | 1.8   |                    | X Walk 2 Slope (%)        | 2.1   |
|                        |     | X Walk 1 X Slope (%)  | 2.6   |                    | X Walk 2 X Slope (%)      | 0.9   |
|                        | N/A | Ramp inside XWalk1?   | N/A   | N/A                | Ramp inside XWalk2?       | N/A   |
|                        |     | Road Slope (%)        | 5.7   | N/A                | Clear Space?              | N/A   |
|                        |     | Road X Slope (%)      | 7.1   | N/A                | Clear Space to XWalk (in) | N/A   |