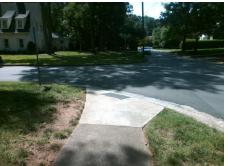

## Field Measurements/Component Compliance

Street 1 Name
Stop Condition-Street 2
Street 2 Name
Stop Condition-Street 1

TWIFORD PL None MUSEUM DR StopSign Possible Solutions:

Remove & Replace Curb Ramp With Two New Directional Ramps or Equivalent.

Surveyor Notes:

N/A

PROW/ADA:

Not Found, R304.2.2, R304.5.3

Total Cost: \$ 3200.00

| Compliance Description |     | Data                  | Comp  | liance Description | Data                      |       |
|------------------------|-----|-----------------------|-------|--------------------|---------------------------|-------|
|                        | N/A | Ramp Length (in)      | 68.0  | No                 | Ramp Slope (%)            | 8.6   |
|                        | Yes | Ramp Width (in)       | 48.0  | No                 | Ramp XSlope (%)           | 4.9   |
| 1                      | N/A | Flare Type LT         | N/A   | N/A                | Flare Type RT             | N/A   |
|                        | N/A | Flare Slope LT (%)    | N/A   | N/A                | Flare Slope RT (%)        | N/A   |
|                        | N/A | Flare Traversable LT? | N/A   | N/A                | Flare Traversable RT?     | N/A   |
|                        | N/A | Landing Length (in)   | N/A   | N/A                | DWS Provided?             | N/A   |
|                        | N/A | Landing Width (in)    | N/A   | N/A                | DWS Contrast?             | N/A   |
|                        | N/A | Landing Slope (%)     | N/A   | N/A                | DWS Length (in)           | N/A   |
|                        | N/A | Landing X Slope (%)   | N/A   | N/A                | DWS Full Width?           | N/A   |
|                        | N/A | Landing Curb? (Y/N)   | N/A   | N/A                | DWS Offset (in)           | N/A   |
|                        | N/A | Shared Landing?       | N/A   |                    |                           |       |
|                        | N/A | Gutter Ponding?       | N/A   | N/A                | Gutter Slope (%)          | N/A   |
| ı                      | N/A | Gutter Lip Ht (in)    | N/A   | N/A                | Gutter X Slope (%)        | N/A   |
|                        | N/A | Painted X Walk1?      | No    | N/A                | Painted X Walk2?          | No    |
|                        |     | X Walk 1 Direction    | To SW |                    | X Walk 2 Direction        | To SE |
|                        | N/A | X Walk 1 Width (in)   | N/A   | N/A                | X Walk 2 Width (in)       | N/A   |
|                        |     | X Walk 1 Slope (%)    | 1.8   |                    | X Walk 2 Slope (%)        | 2.1   |
|                        |     | X Walk 1 X Slope (%)  | 2.6   |                    | X Walk 2 X Slope (%)      | 0.9   |
|                        | N/A | Ramp inside XWalk1?   | N/A   | N/A                | Ramp inside XWalk2?       | N/A   |
|                        |     | Road Slope (%)        | 5.7   | N/A                | Clear Space?              | N/A   |
|                        |     | Road X Slope (%)      | 7.1   | N/A                | Clear Space to XWalk (in) | N/A   |