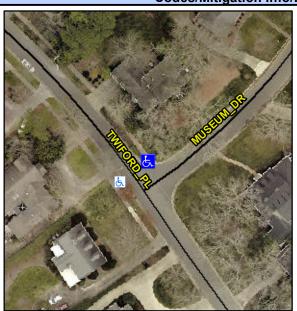

## Access Compliance Report Public Rights-of-Way (Curb Ramps)

Intersection ID: 16567 Main Street: MUSEUM\_DR Cross Street: TWIFORD\_PL Location: N

ADA ID: C39BD3640085 Ramp Type: PerpDiag Initial Pass/Fail: Fail Overall Compliance: No Severity Score: 13.75

## Field Measurements/Component Compliance

Street 1 Name
Stop Condition-Street 2
Street 2 Name
Stop Condition-Street 1

TWIFORD PL None MUSEUM DR StopSign Possible Solutions:

Remove & Replace Curb Ramp With Two New Directional Ramps or Equivalent.