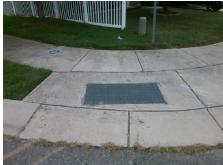

Possible Solutions:

Remove & Replace Entire Ramp.
Remove & Replace Gutter.

Surveyor Notes:

N/A

PROW/ADA:

Not Found, R304.2.2-Perp, R304.3.2-Para, R305.1.4, R305.2, R304.5.4, R304.5.3

Total Cost: \$ 2600.00

| Compl | iance Description     | Data   | Comp | liance Description          | Data |
|-------|-----------------------|--------|------|-----------------------------|------|
| N/A   | Ramp Length (in)      | 45.0   | Yes  | Ramp Slope (%)              | 7.1  |
| Yes   | Ramp Width (in)       | 48.0   | Yes  | Ramp XSlope (%)             | 0.9  |
| N/A   | Flare Type LT         | Sloped | N/A  | Flare Type RT               | N/A  |
| N/A   | Flare Slope LT (%)    | 3.6    | N/A  | Flare Slope RT (%)          | 3.2  |
| N/A   | Flare Traversable LT? | No     | N/A  | Flare Traversable RT?       | No   |
| Yes   | Landing Length (in)   | 56.5   | Yes  | DWS Provided?               | Yes  |
| Yes   | Landing Width (in)    | 48.0   | Yes  | DWS Contrast?               | Yes  |
| No    | Landing Slope (%)     | 2.2    | Yes  | DWS Length (in)             | 24.0 |
| Yes   | Landing X Slope (%)   | 0.5    | No   | DWS Full Width?             | No   |
| N/A   | Landing Curb? (Y/N)   | No     | No   | DWS Offset (in)             | 5.5  |
| N/A   | Shared Landing?       | No     |      |                             |      |
| Yes   | Gutter Ponding?       | No     | No   | Gutter Slope (%)            | 10.9 |
| Yes   | Gutter Lip Ht (in)    | 0.0    | No   | Gutter X Slope (%)          | 3.1  |
| N/A   | Painted X Walk1?      | No     | N/A  | Painted X Walk2?            | N/A  |
|       | X Walk 1 Direction    | To E   |      | X Walk 2 Direction          | N/A  |
| N/A   | X Walk 1 Width (in)   | N/A    | N/A  | X Walk 2 Width (in)         | N/A  |
|       | X Walk 1 Slope (%)    | 1.7    |      | X Walk 2 Slope (%)          | N/A  |
|       | X Walk 1 X Slope (%)  | 2.7    |      | X Walk 2 X Slope (%)        | N/A  |
| N/A   | Ramp inside XWalk1?   | N/A    | N/A  | Ramp inside XWalk2?         | N/A  |
|       | Road Slope (%)        | N/A    | N/A  | Clear Space?                | Yes  |
|       | Road X Slope (%)      | N/A    | N/A  | Clear Space to XWalk (in)   | N/A  |
| Yes   | Any Obstructions?     | No     | Yes  | Storm Grate/Utility Hazard? | No   |
|       | Obstruction Type      |        | l    | Storm Grate/Utility Type    |      |
|       |                       | N/A    |      |                             | N/A  |
|       |                       |        | Yes  | Surface Condition? (G/P)    | Good |