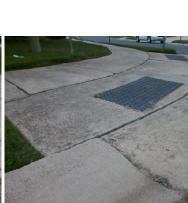

Possible Solutions:

Remove & Replace Entire Ramp.
Remove & Replace Gutter.

Surveyor Notes:

N/A

PROW/ADA:

Not Found, R304.2.2-Perp, R304.3.2-Para, R305.1.4, R305.2, R304.5.4, R304.5.3

Total Cost: \$ 2600.00

| Compl | iance Description     | Data   | Comp | liance Description          | Data |
|-------|-----------------------|--------|------|-----------------------------|------|
| N/A   | Ramp Length (in)      | 45.0   | Yes  | Ramp Slope (%)              | 7.1  |
| Yes   | Ramp Width (in)       | 48.0   | Yes  | Ramp XSlope (%)             | 0.9  |
| N/A   | Flare Type LT         | Sloped | N/A  | Flare Type RT               | N/A  |
| N/A   | Flare Slope LT (%)    | 3.6    | N/A  | Flare Slope RT (%)          | 3.2  |
| N/A   | Flare Traversable LT? | No     | N/A  | Flare Traversable RT?       | No   |
| Yes   | Landing Length (in)   | 56.5   | Yes  | DWS Provided?               | Yes  |
| Yes   | Landing Width (in)    | 48.0   | Yes  | DWS Contrast?               | Yes  |
| No    | Landing Slope (%)     | 2.2    | Yes  | DWS Length (in)             | 24.0 |
| Yes   | Landing X Slope (%)   | 0.5    | No   | DWS Full Width?             | No   |
| N/A   | Landing Curb? (Y/N)   | No     | No   | DWS Offset (in)             | 5.5  |
| N/A   | Shared Landing?       | No     |      |                             |      |
| Yes   | Gutter Ponding?       | No     | No   | Gutter Slope (%)            | 10.9 |
| Yes   | Gutter Lip Ht (in)    | 0.0    | No   | Gutter X Slope (%)          | 3.1  |
| N/A   | Painted X Walk1?      | No     | N/A  | Painted X Walk2?            | N/A  |
|       | X Walk 1 Direction    | To E   |      | X Walk 2 Direction          | N/A  |
| N/A   | X Walk 1 Width (in)   | N/A    | N/A  | X Walk 2 Width (in)         | N/A  |
|       | X Walk 1 Slope (%)    | 1.7    |      | X Walk 2 Slope (%)          | N/A  |
|       | X Walk 1 X Slope (%)  | 2.7    |      | X Walk 2 X Slope (%)        | N/A  |
| N/A   | Ramp inside XWalk1?   | N/A    | N/A  | Ramp inside XWalk2?         | N/A  |
|       | Road Slope (%)        | N/A    | N/A  | Clear Space?                | Yes  |
|       | Road X Slope (%)      | N/A    | N/A  | Clear Space to XWalk (in)   | N/A  |
| Yes   | Any Obstructions?     | No     | Yes  | Storm Grate/Utility Hazard? | No   |
|       | Obstruction Type      |        | l    | Storm Grate/Utility Type    |      |
|       |                       | N/A    |      |                             | N/A  |
|       |                       |        | Yes  | Surface Condition? (G/P)    | Good |