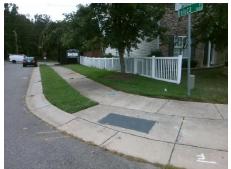

Possible Solutions:

Remove & Replace Entire Ramp.
Remove & Replace Gutter.

Surveyor Notes:

N/A

PROW/ADA:

Not Found, R304.2.2-Perp, R304.3.2-Para, R305.1.4, R305.2, R304.5.4, R304.5.3

Total Cost: \$ 2600.00

| Compl | iance Description     | Data   | Comp | liance Description          | Data |
|-------|-----------------------|--------|------|-----------------------------|------|
| N/A   | Ramp Length (in)      | 45.0   | Yes  | Ramp Slope (%)              | 7.1  |
| Yes   | Ramp Width (in)       | 48.0   | Yes  | Ramp XSlope (%)             | 0.9  |
| N/A   | Flare Type LT         | Sloped | N/A  | Flare Type RT               | N/A  |
| N/A   | Flare Slope LT (%)    | 3.6    | N/A  | Flare Slope RT (%)          | 3.2  |
| N/A   | Flare Traversable LT? | No     | N/A  | Flare Traversable RT?       | No   |
| Yes   | Landing Length (in)   | 56.5   | Yes  | DWS Provided?               | Yes  |
| Yes   | Landing Width (in)    | 48.0   | Yes  | DWS Contrast?               | Yes  |
| No    | Landing Slope (%)     | 2.2    | Yes  | DWS Length (in)             | 24.0 |
| Yes   | Landing X Slope (%)   | 0.5    | No   | DWS Full Width?             | No   |
| N/A   | Landing Curb? (Y/N)   | No     | No   | DWS Offset (in)             | 5.5  |
| N/A   | Shared Landing?       | No     |      |                             |      |
| Yes   | Gutter Ponding?       | No     | No   | Gutter Slope (%)            | 10.9 |
| Yes   | Gutter Lip Ht (in)    | 0.0    | No   | Gutter X Slope (%)          | 3.1  |
| N/A   | Painted X Walk1?      | No     | N/A  | Painted X Walk2?            | N/A  |
|       | X Walk 1 Direction    | To E   |      | X Walk 2 Direction          | N/A  |
| N/A   | X Walk 1 Width (in)   | N/A    | N/A  | X Walk 2 Width (in)         | N/A  |
|       | X Walk 1 Slope (%)    | 1.7    |      | X Walk 2 Slope (%)          | N/A  |
|       | X Walk 1 X Slope (%)  | 2.7    |      | X Walk 2 X Slope (%)        | N/A  |
| N/A   | Ramp inside XWalk1?   | N/A    | N/A  | Ramp inside XWalk2?         | N/A  |
|       | Road Slope (%)        | N/A    | N/A  | Clear Space?                | Yes  |
|       | Road X Slope (%)      | N/A    | N/A  | Clear Space to XWalk (in)   | N/A  |
| Yes   | Any Obstructions?     | No     | Yes  | Storm Grate/Utility Hazard? | No   |
|       | Obstruction Type      |        | l    | Storm Grate/Utility Type    |      |
|       |                       | N/A    |      |                             | N/A  |
|       |                       |        | Yes  | Surface Condition? (G/P)    | Good |