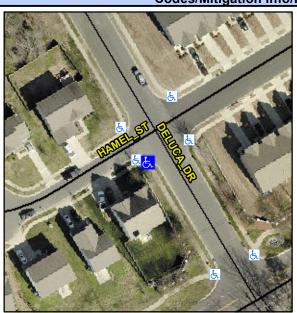

## Access Compliance Report Public Rights-of-Way (Curb Ramps)

Intersection ID: 43839 Main Street: DELUCA\_DR Cross Street: HAMEL\_ST Location: SW

ADA ID: C3AC0C685539 Ramp Type: Perp Initial Pass/Fail: Pass Overall Compliance: No Severity Score: 7.5

## Field Measurements/Component Compliance

| Street 1 Name           | DELUCA DR |
|-------------------------|-----------|
| Stop Condition-Street 2 | None      |
| Street 2 Name           | N/A       |
| Stop Condition-Street 1 | N/A       |