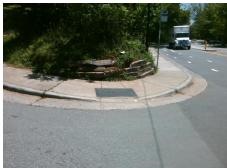

Surveyor Notes:

N/A

PROW/ADA:

Not Found, R304.5.1, R304.2.2, R304.5.3

Total Cost: \$ 3200.00

| Compliance Description |                       | Data  | Compliance Description |                             | Data  |
|------------------------|-----------------------|-------|------------------------|-----------------------------|-------|
| N/A                    | Ramp Length (in)      | 60.0  | No                     | Ramp Slope (%)              | 9.1   |
| No                     | Ramp Width (in)       | 26.0  | No                     | Ramp XSlope (%)             | 6.9   |
| N/A                    | Flare Type LT         | N/A   | N/A                    | Flare Type RT               | N/A   |
| N/A                    | Flare Slope LT (%)    | N/A   | N/A                    | Flare Slope RT (%)          | N/A   |
| N/A                    | Flare Traversable LT? | N/A   | N/A                    | Flare Traversable RT?       | N/A   |
| N/A                    | Landing Length (in)   | N/A   | N/A                    | DWS Provided?               | N/A   |
| N/A                    | Landing Width (in)    | N/A   | N/A                    | DWS Contrast?               | N/A   |
| N/A                    | Landing Slope (%)     | N/A   | N/A                    | DWS Length (in)             | N/A   |
| N/A                    | Landing X Slope (%)   | N/A   | N/A                    | DWS Full Width?             | N/A   |
| N/A                    | Landing Curb? (Y/N)   | N/A   | N/A                    | DWS Offset (in)             | N/A   |
| N/A                    | Shared Landing?       | N/A   |                        |                             |       |
| N/A                    | Gutter Ponding?       | N/A   | N/A                    | Gutter Slope (%)            | N/A   |
| N/A                    | Gutter Lip Ht (in)    | N/A   | N/A                    | Gutter X Slope (%)          | N/A   |
| N/A                    | Painted X Walk1?      | No    | N/A                    | Painted X Walk2?            | No    |
|                        | X Walk 1 Direction    | To NW |                        | X Walk 2 Direction          | To SW |
| N/A                    | X Walk 1 Width (in)   | N/A   | N/A                    | X Walk 2 Width (in)         | N/A   |
|                        | X Walk 1 Slope (%)    | 2.7   |                        | X Walk 2 Slope (%)          | 4.6   |
|                        | X Walk 1 X Slope (%)  | 3.4   |                        | X Walk 2 X Slope (%)        | 4.6   |
| N/A                    | Ramp inside XWalk1?   | N/A   | N/A                    | Ramp inside XWalk2?         | N/A   |
|                        | Road Slope (%)        | 5.3   | N/A                    | Clear Space?                | N/A   |
|                        | Road X Slope (%)      | 0.0   | N/A                    | Clear Space to XWalk (in)   | N/A   |
| N/A                    | Any Obstructions?     | N/A   | N/A                    | Storm Grate/Utility Hazard? | N/A   |
|                        | Obstruction Type      |       |                        | Storm Grate/Utility Type    |       |
|                        |                       | N/A   |                        |                             | N/A   |
|                        |                       |       |                        |                             |       |