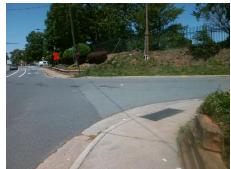

Surveyor Notes:

N/A

PROW/ADA:

Not Found, R304.5.1, R304.2.2, R304.5.3

Total Cost: \$ 3200.00

| Compliance Description |                       | Data  | Compliance Description |                             | Data  |
|------------------------|-----------------------|-------|------------------------|-----------------------------|-------|
| N/A                    | Ramp Length (in)      | 60.0  | No                     | Ramp Slope (%)              | 9.1   |
| No                     | Ramp Width (in)       | 26.0  | No                     | Ramp XSlope (%)             | 6.9   |
| N/A                    | Flare Type LT         | N/A   | N/A                    | Flare Type RT               | N/A   |
| N/A                    | Flare Slope LT (%)    | N/A   | N/A                    | Flare Slope RT (%)          | N/A   |
| N/A                    | Flare Traversable LT? | N/A   | N/A                    | Flare Traversable RT?       | N/A   |
| N/A                    | Landing Length (in)   | N/A   | N/A                    | DWS Provided?               | N/A   |
| N/A                    | Landing Width (in)    | N/A   | N/A                    | DWS Contrast?               | N/A   |
| N/A                    | Landing Slope (%)     | N/A   | N/A                    | DWS Length (in)             | N/A   |
| N/A                    | Landing X Slope (%)   | N/A   | N/A                    | DWS Full Width?             | N/A   |
| N/A                    | Landing Curb? (Y/N)   | N/A   | N/A                    | DWS Offset (in)             | N/A   |
| N/A                    | Shared Landing?       | N/A   |                        |                             |       |
| N/A                    | Gutter Ponding?       | N/A   | N/A                    | Gutter Slope (%)            | N/A   |
| N/A                    | Gutter Lip Ht (in)    | N/A   | N/A                    | Gutter X Slope (%)          | N/A   |
| N/A                    | Painted X Walk1?      | No    | N/A                    | Painted X Walk2?            | No    |
|                        | X Walk 1 Direction    | To NW |                        | X Walk 2 Direction          | To SW |
| N/A                    | X Walk 1 Width (in)   | N/A   | N/A                    | X Walk 2 Width (in)         | N/A   |
|                        | X Walk 1 Slope (%)    | 2.7   |                        | X Walk 2 Slope (%)          | 4.6   |
|                        | X Walk 1 X Slope (%)  | 3.4   |                        | X Walk 2 X Slope (%)        | 4.6   |
| N/A                    | Ramp inside XWalk1?   | N/A   | N/A                    | Ramp inside XWalk2?         | N/A   |
|                        | Road Slope (%)        | 5.3   | N/A                    | Clear Space?                | N/A   |
|                        | Road X Slope (%)      | 0.0   | N/A                    | Clear Space to XWalk (in)   | N/A   |
| N/A                    | Any Obstructions?     | N/A   | N/A                    | Storm Grate/Utility Hazard? | N/A   |
|                        | Obstruction Type      |       |                        | Storm Grate/Utility Type    |       |
|                        |                       | N/A   |                        |                             | N/A   |
|                        |                       |       |                        |                             |       |