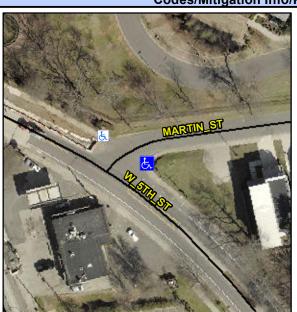

## Access Compliance Report Public Rights-of-Way (Curb Ramps)

Intersection ID: 10619 Main Street: MARTIN\_ST Cross Street: W\_5TH\_ST Location: E

ADA ID: C3AC0DF0EB16 Ramp Type: PerpDiag Initial Pass/Fail: Fail Overall Compliance: No Severity Score: 60

## Field Measurements/Component Compliance

Street 1 Name
Stop Condition-Street 2
Street 2 Name
Stop Condition-Street 1

MARTIN ST StopSign W 5TH ST None Possible Solutions:

Remove & Replace Curb Ramp With Two New Directional Ramps or Equivalent.