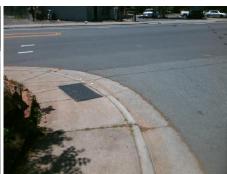

Surveyor Notes:

N/A

PROW/ADA:

Not Found, R304.5.1, R304.2.2, R304.5.3

Total Cost: \$ 3200.00

| Compliance Description |                       | Data  | Compliance Description |                             | Data  |
|------------------------|-----------------------|-------|------------------------|-----------------------------|-------|
| N/A                    | Ramp Length (in)      | 60.0  | No                     | Ramp Slope (%)              | 9.1   |
| No                     | Ramp Width (in)       | 26.0  | No                     | Ramp XSlope (%)             | 6.9   |
| N/A                    | Flare Type LT         | N/A   | N/A                    | Flare Type RT               | N/A   |
| N/A                    | Flare Slope LT (%)    | N/A   | N/A                    | Flare Slope RT (%)          | N/A   |
| N/A                    | Flare Traversable LT? | N/A   | N/A                    | Flare Traversable RT?       | N/A   |
| N/A                    | Landing Length (in)   | N/A   | N/A                    | DWS Provided?               | N/A   |
| N/A                    | Landing Width (in)    | N/A   | N/A                    | DWS Contrast?               | N/A   |
| N/A                    | Landing Slope (%)     | N/A   | N/A                    | DWS Length (in)             | N/A   |
| N/A                    | Landing X Slope (%)   | N/A   | N/A                    | DWS Full Width?             | N/A   |
| N/A                    | Landing Curb? (Y/N)   | N/A   | N/A                    | DWS Offset (in)             | N/A   |
| N/A                    | Shared Landing?       | N/A   |                        |                             |       |
| N/A                    | Gutter Ponding?       | N/A   | N/A                    | Gutter Slope (%)            | N/A   |
| N/A                    | Gutter Lip Ht (in)    | N/A   | N/A                    | Gutter X Slope (%)          | N/A   |
| N/A                    | Painted X Walk1?      | No    | N/A                    | Painted X Walk2?            | No    |
|                        | X Walk 1 Direction    | To NW |                        | X Walk 2 Direction          | To SW |
| N/A                    | X Walk 1 Width (in)   | N/A   | N/A                    | X Walk 2 Width (in)         | N/A   |
|                        | X Walk 1 Slope (%)    | 2.7   |                        | X Walk 2 Slope (%)          | 4.6   |
|                        | X Walk 1 X Slope (%)  | 3.4   |                        | X Walk 2 X Slope (%)        | 4.6   |
| N/A                    | Ramp inside XWalk1?   | N/A   | N/A                    | Ramp inside XWalk2?         | N/A   |
|                        | Road Slope (%)        | 5.3   | N/A                    | Clear Space?                | N/A   |
|                        | Road X Slope (%)      | 0.0   | N/A                    | Clear Space to XWalk (in)   | N/A   |
| N/A                    | Any Obstructions?     | N/A   | N/A                    | Storm Grate/Utility Hazard? | N/A   |
|                        | Obstruction Type      |       |                        | Storm Grate/Utility Type    |       |
|                        |                       | N/A   |                        |                             | N/A   |
|                        |                       |       |                        |                             |       |