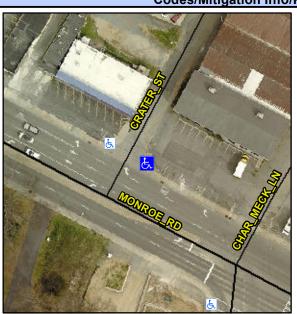

## **Access Compliance Report Public Rights-of-Way** (Curb Ramps)

Intersection ID: 15825 Main Street: CRATER\_ST **Cross Street: MONROE RD** Location: NE **ADA ID: C3AC3C3F4242** Ramp Type: Perp Initial Pass/Fail: Fail **Overall Compliance: No Severity Score:** 10

**Codes/Mitigation Info/Possible Solution** 

**CRATER ST** Street 1 Name Stop Condition-Street 2 StopSign Street 2 Name N/A Stop Condition-Street 1 N/A Possible Solutions: Remove & Replace Entire Ramp. Surveyor Notes: N/A PROW/ADA: Not Found, R304.5.1, R304.5.3