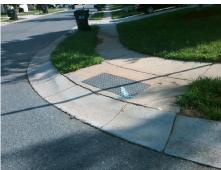

Total Cost: 3200.00

| Field Measurements/Component Compliance |                        |                       |      |      |                             |      |
|-----------------------------------------|------------------------|-----------------------|------|------|-----------------------------|------|
|                                         | Compliance Description |                       | Data | Comp | liance Description          | Data |
|                                         | N/A                    | Ramp Length (in)      | 48.0 | No   | Ramp Slope (%)              | 12.2 |
|                                         | No                     | Ramp Width (in)       | 46.0 | No   | Ramp XSlope (%)             | 3.1  |
|                                         | N/A                    | Flare Type LT         | N/A  | N/A  | Flare Type RT               | N/A  |
|                                         | N/A                    | Flare Slope LT (%)    | N/A  | N/A  | Flare Slope RT (%)          | N/A  |
|                                         | N/A                    | Flare Traversable LT? | N/A  | N/A  | Flare Traversable RT?       | N/A  |
|                                         | N/A                    | Landing Length (in)   | N/A  | N/A  | DWS Provided?               | N/A  |
|                                         | N/A                    | Landing Width (in)    | N/A  | N/A  | DWS Contrast?               | N/A  |
|                                         | N/A                    | Landing Slope (%)     | N/A  | N/A  | DWS Length (in)             | N/A  |
|                                         | N/A                    | Landing X Slope (%)   | N/A  | N/A  | DWS Full Width?             | N/A  |
|                                         | N/A                    | Landing Curb? (Y/N)   | N/A  | N/A  | DWS Offset (in)             | N/A  |
|                                         | N/A                    | Shared Landing?       | N/A  |      |                             |      |
|                                         | N/A                    | Gutter Ponding?       | N/A  | N/A  | Gutter Slope (%)            | N/A  |
|                                         | N/A                    | Gutter Lip Ht (in)    | N/A  | N/A  | Gutter X Slope (%)          | N/A  |
|                                         | N/A                    | Painted X Walk1?      | No   | N/A  | Painted X Walk2?            | No   |
|                                         |                        | X Walk 1 Direction    | To W |      | X Walk 2 Direction          | To S |
|                                         | N/A                    | X Walk 1 Width (in)   | N/A  | N/A  | X Walk 2 Width (in)         | N/A  |
|                                         |                        | X Walk 1 Slope (%)    | 0.9  |      | X Walk 2 Slope (%)          | 3.0  |
|                                         |                        | X Walk 1 X Slope (%)  | 2.7  |      | X Walk 2 X Slope (%)        | 2.5  |
|                                         | N/A                    | Ramp inside XWalk1?   | N/A  | N/A  | Ramp inside XWalk2?         | N/A  |
|                                         |                        | Road Slope (%)        | 2.9  | N/A  | Clear Space?                | N/A  |
|                                         |                        | Road X Slope (%)      | 1.4  | N/A  | Clear Space to XWalk (in)   | N/A  |
|                                         | N/A                    | Any Obstructions?     | N/A  | N/A  | Storm Grate/Utility Hazard? | N/A  |
|                                         |                        | Obstruction Type      |      |      | Storm Grate/Utility Type    |      |
|                                         |                        |                       | N/A  |      |                             | N/A  |
|                                         |                        |                       |      | Yes  | Surface Condition? (G/P)    | Good |
| 0                                       |                        | 38                    | ,    | -    |                             |      |