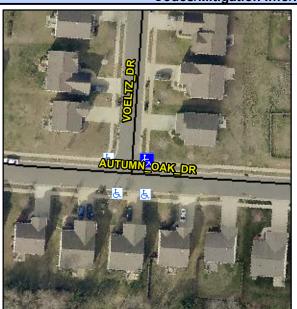

## **Access Compliance Report Public Rights-of-Way** (Curb Ramps)

Intersection ID: 48473 Main Street: VOELTZ DR Cross Street: AUTUMN\_OAK\_DR Location: NE ADA ID: C3AD561F8073 Ramp Type: PerpDiag Initial Pass/Fail: Fail **Overall Compliance: No Severity Score:** 35

**Codes/Mitigation Info/Possible Solution** 

**VOELTZ DR** Street 1 Name Stop Condition-Street 2 StopSign Street 2 Name **AUTUMN OAK DR** Stop Condition-Street 1 None

Possible Solutions: Remove & Replace Curb Ramp With **Two New Directional Ramps or** Equivalent. Surveyor Notes: N/A PROW/ADA: Not Found, R304.5.1, R304.2.2, R304.5.3