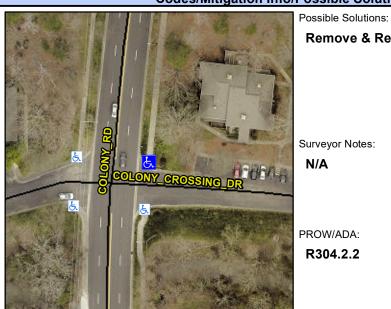

## Access Compliance Report Public Rights-of-Way (Curb Ramps)

Intersection ID: 20759Main Street: COLONY\_CROSSING\_DRCross Street: COLONY\_RDLocation:NEADA ID: C3AF1AECC4E4Ramp Type: Directional1Initial Pass/Fail: FailOverall Compliance: NoSeverity Score: 13.75

**Codes/Mitigation Info/Possible Solution** 

## Field Measurements/Component Compliance

Street 1 Name
COLONY CROSSING DR
Stop Condition-Street 1
None
Street 2 Name
N/A
Stop Condition-Street 2
N/A

| Remove & Replace Entire Ramp. |  |  |  |  |  |  |
|-------------------------------|--|--|--|--|--|--|
|                               |  |  |  |  |  |  |
|                               |  |  |  |  |  |  |
|                               |  |  |  |  |  |  |
| Surveyor Notes:               |  |  |  |  |  |  |
| N/A                           |  |  |  |  |  |  |
|                               |  |  |  |  |  |  |
| PROW/ADA:                     |  |  |  |  |  |  |
| R304.2.2                      |  |  |  |  |  |  |
|                               |  |  |  |  |  |  |
|                               |  |  |  |  |  |  |
|                               |  |  |  |  |  |  |
|                               |  |  |  |  |  |  |