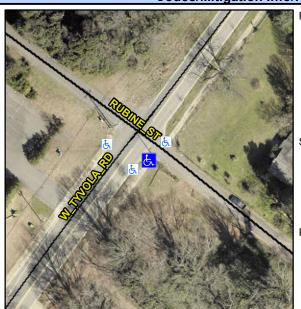

## Access Compliance Report Public Rights-of-Way (Curb Ramps)

Intersection ID: 14585 Main Street: RUBINE\_ST Cross Street: W\_TYVOLA\_RD Location: SE

ADA ID: C3B0AED7D4E4 Ramp Type: Directional1 Initial Pass/Fail: Pass Overall Compliance: No Severity Score: 2.5

## Field Measurements/Component Compliance

Street 1 Name
RUBINE ST
Stop Condition-Street 1
StopSign
Street 2 Name
N/A
Stop Condition-Street 2
N/A

Possible Solutions:

Remove & Replace Detectable
Warning System.