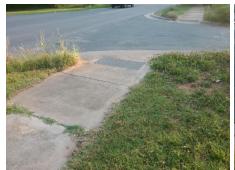

R305.1.4, R305.2

Total Cost: \$800.00

| Field Measurements/Component Compilance |                        |                       |       |                        |                             |      |
|-----------------------------------------|------------------------|-----------------------|-------|------------------------|-----------------------------|------|
|                                         | Compliance Description |                       | Data  | Compliance Description |                             | Data |
|                                         | N/A                    | Ramp Length (in)      | 64.0  | Yes                    | Grade Break?                | Yes  |
|                                         | Yes                    | Ramp Width (in)       | 60.0  | Yes                    | Grade Break Slope (%)       | 3.3  |
|                                         | Yes                    | Ramp Slope (%)        | 4.8   | Yes                    | Grade Break XSlope (%)      | 0.9  |
|                                         | Yes                    | Ramp XSlope (%)       | 1.7   |                        |                             |      |
|                                         | Yes                    | Flare Type LT         | N/A   | Yes                    | Flare Type RT               | N/A  |
|                                         | N/A                    | Flare Slope LT (%)    | N/A   | N/A                    | Flare Slope RT (%)          | N/A  |
|                                         | N/A                    | Flare Traversable LT? | No    | N/A                    | Flare Traversable RT?       | No   |
|                                         | Yes                    | Landing Length (in)   | 53.5  | Yes                    | DWS Provided?               | Yes  |
|                                         | Yes                    | Landing Width (in)    | 64.0  | Yes                    | DWS Contrast?               | Yes  |
|                                         | Yes                    | Landing Slope (%)     | 1.2   | Yes                    | DWS Length (in)             | 24.0 |
|                                         | Yes                    | Landing X Slope (%)   | 0.9   | No                     | DWS Full Width?             | No   |
|                                         | N/A                    | Landing Curb? (Y/N)   | No    | Yes                    | DWS Offset LT (in)          | 31.0 |
|                                         | N/A                    | Shared Landing?       | No    | No                     | DWS Offset RT (in)          | 12.0 |
|                                         | Yes                    | Gutter Ponding?       | No    | Yes                    | Gutter Slope (%)            | 0.4  |
|                                         | Yes                    | Gutter Lip Ht (in)    | 0.0   | Yes                    | Gutter X Slope (%)          | 0.5  |
|                                         | N/A                    | Painted X Walk1?      | No    |                        | Road Slope (%)              | 2.0  |
|                                         |                        | X Walk 1 Direction    | To NE |                        | Road X Slope (%)            | 0.0  |
|                                         |                        | X Walk 1 Width (in)   | N/A   |                        | Clear Space?                | Yes  |
|                                         |                        | X Walk 1 Slope (%)    | 2.0   | N/A                    | Clear Space to XWalk (in)   | N/A  |
|                                         |                        | X Walk 1 X Slope (%)  | 0.0   | Yes                    | Storm Grate/Utility Hazard? | No   |
|                                         | N/A                    | Ramp inside XWalk1?   | N/A   |                        | Storm Grate/Utility Type    |      |
|                                         | Yes                    | Any Obstructions?     | No    |                        |                             | N/A  |
|                                         |                        | Obstruction Type      |       | Yes                    | Surface Condition? (G/P)    | Good |
|                                         |                        |                       | N/A   | Yes                    | Curb Slope (%)              | 2.3  |
|                                         |                        |                       |       |                        |                             |      |