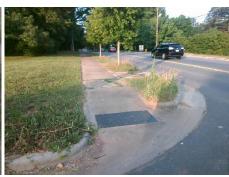

R305.1.4, R305.2

Total Cost: \$800.00

| Field Measurements/Component Compilance |                        |                       |       |                        |                             |      |
|-----------------------------------------|------------------------|-----------------------|-------|------------------------|-----------------------------|------|
|                                         | Compliance Description |                       | Data  | Compliance Description |                             | Data |
|                                         | N/A                    | Ramp Length (in)      | 64.0  | Yes                    | Grade Break?                | Yes  |
|                                         | Yes                    | Ramp Width (in)       | 60.0  | Yes                    | Grade Break Slope (%)       | 3.3  |
|                                         | Yes                    | Ramp Slope (%)        | 4.8   | Yes                    | Grade Break XSlope (%)      | 0.9  |
|                                         | Yes                    | Ramp XSlope (%)       | 1.7   |                        |                             |      |
|                                         | Yes                    | Flare Type LT         | N/A   | Yes                    | Flare Type RT               | N/A  |
|                                         | N/A                    | Flare Slope LT (%)    | N/A   | N/A                    | Flare Slope RT (%)          | N/A  |
|                                         | N/A                    | Flare Traversable LT? | No    | N/A                    | Flare Traversable RT?       | No   |
|                                         | Yes                    | Landing Length (in)   | 53.5  | Yes                    | DWS Provided?               | Yes  |
|                                         | Yes                    | Landing Width (in)    | 64.0  | Yes                    | DWS Contrast?               | Yes  |
|                                         | Yes                    | Landing Slope (%)     | 1.2   | Yes                    | DWS Length (in)             | 24.0 |
|                                         | Yes                    | Landing X Slope (%)   | 0.9   | No                     | DWS Full Width?             | No   |
|                                         | N/A                    | Landing Curb? (Y/N)   | No    | Yes                    | DWS Offset LT (in)          | 31.0 |
|                                         | N/A                    | Shared Landing?       | No    | No                     | DWS Offset RT (in)          | 12.0 |
|                                         | Yes                    | Gutter Ponding?       | No    | Yes                    | Gutter Slope (%)            | 0.4  |
|                                         | Yes                    | Gutter Lip Ht (in)    | 0.0   | Yes                    | Gutter X Slope (%)          | 0.5  |
|                                         | N/A                    | Painted X Walk1?      | No    |                        | Road Slope (%)              | 2.0  |
|                                         |                        | X Walk 1 Direction    | To NE |                        | Road X Slope (%)            | 0.0  |
|                                         |                        | X Walk 1 Width (in)   | N/A   |                        | Clear Space?                | Yes  |
|                                         |                        | X Walk 1 Slope (%)    | 2.0   | N/A                    | Clear Space to XWalk (in)   | N/A  |
|                                         |                        | X Walk 1 X Slope (%)  | 0.0   | Yes                    | Storm Grate/Utility Hazard? | No   |
|                                         | N/A                    | Ramp inside XWalk1?   | N/A   |                        | Storm Grate/Utility Type    |      |
|                                         | Yes                    | Any Obstructions?     | No    |                        |                             | N/A  |
|                                         |                        | Obstruction Type      |       | Yes                    | Surface Condition? (G/P)    | Good |
|                                         |                        |                       | N/A   | Yes                    | Curb Slope (%)              | 2.3  |
|                                         |                        |                       |       |                        |                             |      |