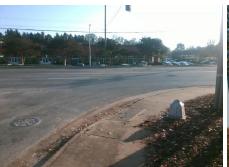

## Access Compliance Report Public Rights-of-Way (Curb Ramps)

| Intersection ID: 20634 Main St   | Main Street: COVEDALE_DR                                                       |       |                                      | MONROE_RD             | Location:      | S   |                             |       |
|----------------------------------|--------------------------------------------------------------------------------|-------|--------------------------------------|-----------------------|----------------|-----|-----------------------------|-------|
|                                  | Ramp Type: PerpDiag                                                            |       |                                      |                       | Compliance: No |     |                             |       |
| Codes/Mitigation Info            | Field Measurements/Component Compliance                                        |       |                                      |                       |                |     |                             |       |
| Codes miligation mo              | Possible Solutions:                                                            |       | Compliance Description Data Complian |                       |                |     |                             | Data  |
|                                  | Remove & Replace Curb Ramp With<br>Two New Directional Ramps or<br>Equivalent. | ith   | N/A                                  | Ramp Length (in)      | 61.0           | No  | Ramp Slope (%)              | 11.9  |
|                                  |                                                                                |       | Yes                                  | Ramp Width (in)       | 48.0           | Yes | Ramp XSlope (%)             | 0.5   |
|                                  |                                                                                |       | N/A                                  | Flare Type LT         | N/A            | N/A | Flare Type RT               | N/A   |
|                                  |                                                                                |       | N/A                                  | Flare Slope LT (%)    | N/A            | N/A | Flare Slope RT (%)          | N/A   |
|                                  |                                                                                |       | N/A                                  | Flare Traversable LT? | N/A            | N/A | Flare Traversable RT?       | N/A   |
|                                  |                                                                                |       | N/A                                  | Landing Length (in)   | N/A            | N/A | DWS Provided?               | N/A   |
|                                  | Surveyor Notes:                                                                |       | N/A                                  | Landing Width (in)    | N/A            | N/A | DWS Contrast?               | N/A   |
|                                  | N/A                                                                            |       | N/A                                  | Landing Slope (%)     | N/A            | N/A | DWS Length (in)             | N/A   |
|                                  | N/A                                                                            |       | N/A                                  | Landing X Slope (%)   | N/A            | N/A | DWS Full Width?             | N/A   |
|                                  |                                                                                |       | N/A                                  | Landing Curb? (Y/N)   | N/A            | N/A | DWS Offset (in)             | N/A   |
|                                  |                                                                                |       | N/A                                  | Shared Landing?       | N/A            |     | ()                          |       |
|                                  | PROW/ADA:                                                                      |       | N/A                                  | Gutter Ponding?       | N/A            | N/A | Gutter Slope (%)            | N/A   |
|                                  | Not Found, R304.2.2                                                            |       | N/A                                  | Gutter Lip Ht (in)    | N/A            | N/A | Gutter X Slope (%)          | N/A   |
| May a start                      | Not i ounu, N304.2.2                                                           |       | N/A                                  | Painted X Walk1?      | No             | N/A | Painted X Walk2?            | No    |
|                                  |                                                                                |       |                                      | X Walk 1 Direction    | To NE          |     | X Walk 2 Direction          | To NW |
|                                  |                                                                                |       | N/A                                  | X Walk 1 Width (in)   | N/A            | N/A | X Walk 2 Width (in)         | N/A   |
| Street 1 Name MONROE RD          | -                                                                              |       |                                      | X Walk 1 Slope (%)    | 0.0            |     | X Walk 2 Slope (%)          | 2.0   |
| Stop Condition-Street 2 None     |                                                                                |       |                                      | X Walk 1 X Slope (%)  | 1.5            |     | X Walk 2 X Slope (%)        | 0.2   |
| Street 2 Name COVEDALE DR        |                                                                                |       | N/A                                  | Ramp inside XWalk1?   | N/A            | N/A | Ramp inside XWalk2?         | N/A   |
| Stop Condition-Street 1 StopSign |                                                                                |       |                                      | Road Slope (%)        | 0.3            | N/A | Clear Space?                | N/A   |
|                                  |                                                                                |       |                                      | Road X Slope (%)      | 2.2            | N/A | Clear Space to XWalk (in)   | N/A   |
|                                  |                                                                                |       | N/A                                  | Any Obstructions?     | _:_<br>N/A     |     | Storm Grate/Utility Hazard? | N/A   |
|                                  | Total Cost: \$ 320                                                             | 00.00 |                                      | Obstruction Type      |                |     | Storm Grate/Utility Type    |       |
|                                  | · · · · ·                                                                      |       |                                      |                       | N/A            |     |                             | N/A   |
|                                  |                                                                                |       |                                      |                       |                | Yes | Surface Condition? (G/P)    | Good  |