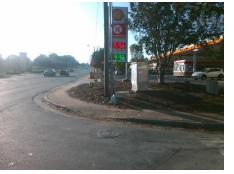

## Access Compliance Report Public Rights-of-Way (Curb Ramps)

| Intersection ID: 20634 Main St   | Main Street: COVEDALE_DR                                                       |       |                                      | MONROE_RD             | Location:      | S   |                             |       |
|----------------------------------|--------------------------------------------------------------------------------|-------|--------------------------------------|-----------------------|----------------|-----|-----------------------------|-------|
|                                  | Ramp Type: PerpDiag                                                            |       |                                      |                       | Compliance: No |     |                             |       |
| Codes/Mitigation Info            | Field Measurements/Component Compliance                                        |       |                                      |                       |                |     |                             |       |
| Codes miligation mo              | Possible Solutions:                                                            |       | Compliance Description Data Complian |                       |                |     |                             | Data  |
|                                  | Remove & Replace Curb Ramp With<br>Two New Directional Ramps or<br>Equivalent. | ith   | N/A                                  | Ramp Length (in)      | 61.0           | No  | Ramp Slope (%)              | 11.9  |
|                                  |                                                                                |       | Yes                                  | Ramp Width (in)       | 48.0           | Yes | Ramp XSlope (%)             | 0.5   |
|                                  |                                                                                |       | N/A                                  | Flare Type LT         | N/A            | N/A | Flare Type RT               | N/A   |
|                                  |                                                                                |       | N/A                                  | Flare Slope LT (%)    | N/A            | N/A | Flare Slope RT (%)          | N/A   |
|                                  |                                                                                |       | N/A                                  | Flare Traversable LT? | N/A            | N/A | Flare Traversable RT?       | N/A   |
|                                  |                                                                                |       | N/A                                  | Landing Length (in)   | N/A            | N/A | DWS Provided?               | N/A   |
|                                  | Surveyor Notes:                                                                |       | N/A                                  | Landing Width (in)    | N/A            | N/A | DWS Contrast?               | N/A   |
|                                  | N/A                                                                            |       | N/A                                  | Landing Slope (%)     | N/A            | N/A | DWS Length (in)             | N/A   |
|                                  | N/A                                                                            |       | N/A                                  | Landing X Slope (%)   | N/A            | N/A | DWS Full Width?             | N/A   |
|                                  |                                                                                |       | N/A                                  | Landing Curb? (Y/N)   | N/A            | N/A | DWS Offset (in)             | N/A   |
|                                  |                                                                                |       | N/A                                  | Shared Landing?       | N/A            |     | ()                          |       |
|                                  | PROW/ADA:                                                                      |       | N/A                                  | Gutter Ponding?       | N/A            | N/A | Gutter Slope (%)            | N/A   |
|                                  | Not Found, R304.2.2                                                            |       | N/A                                  | Gutter Lip Ht (in)    | N/A            | N/A | Gutter X Slope (%)          | N/A   |
| May a start                      | Not i ounu, N304.2.2                                                           |       | N/A                                  | Painted X Walk1?      | No             | N/A | Painted X Walk2?            | No    |
|                                  |                                                                                |       |                                      | X Walk 1 Direction    | To NE          |     | X Walk 2 Direction          | To NW |
|                                  |                                                                                |       | N/A                                  | X Walk 1 Width (in)   | N/A            | N/A | X Walk 2 Width (in)         | N/A   |
| Street 1 Name MONROE RD          | -                                                                              |       |                                      | X Walk 1 Slope (%)    | 0.0            |     | X Walk 2 Slope (%)          | 2.0   |
| Stop Condition-Street 2 None     |                                                                                |       |                                      | X Walk 1 X Slope (%)  | 1.5            |     | X Walk 2 X Slope (%)        | 0.2   |
| Street 2 Name COVEDALE DR        |                                                                                |       | N/A                                  | Ramp inside XWalk1?   | N/A            | N/A | Ramp inside XWalk2?         | N/A   |
| Stop Condition-Street 1 StopSign |                                                                                |       |                                      | Road Slope (%)        | 0.3            | N/A | Clear Space?                | N/A   |
|                                  |                                                                                |       |                                      | Road X Slope (%)      | 2.2            | N/A | Clear Space to XWalk (in)   | N/A   |
|                                  |                                                                                |       | N/A                                  | Any Obstructions?     | _:_<br>N/A     |     | Storm Grate/Utility Hazard? | N/A   |
|                                  | Total Cost: \$ 320                                                             | 00.00 |                                      | Obstruction Type      |                |     | Storm Grate/Utility Type    |       |
|                                  | · · · · ·                                                                      |       |                                      |                       | N/A            |     |                             | N/A   |
|                                  |                                                                                |       |                                      |                       |                | Yes | Surface Condition? (G/P)    | Good  |