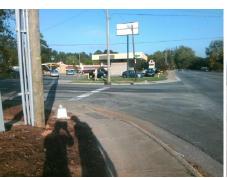

## Access Compliance Report Public Rights-of-Way (Curb Ramps)

| Intersection ID: 20634 Main St   | Main Street: COVEDALE_DR                                                       |       |                                      | MONROE_RD             | Location:      | S   |                             |       |
|----------------------------------|--------------------------------------------------------------------------------|-------|--------------------------------------|-----------------------|----------------|-----|-----------------------------|-------|
|                                  | Ramp Type: PerpDiag                                                            |       |                                      |                       | Compliance: No |     |                             |       |
| Codes/Mitigation Info            | Field Measurements/Component Compliance                                        |       |                                      |                       |                |     |                             |       |
| Codes miligation mo              | Possible Solutions:                                                            |       | Compliance Description Data Complian |                       |                |     |                             | Data  |
|                                  | Remove & Replace Curb Ramp With<br>Two New Directional Ramps or<br>Equivalent. | ith   | N/A                                  | Ramp Length (in)      | 61.0           | No  | Ramp Slope (%)              | 11.9  |
|                                  |                                                                                |       | Yes                                  | Ramp Width (in)       | 48.0           | Yes | Ramp XSlope (%)             | 0.5   |
|                                  |                                                                                |       | N/A                                  | Flare Type LT         | N/A            | N/A | Flare Type RT               | N/A   |
|                                  |                                                                                |       | N/A                                  | Flare Slope LT (%)    | N/A            | N/A | Flare Slope RT (%)          | N/A   |
|                                  |                                                                                |       | N/A                                  | Flare Traversable LT? | N/A            | N/A | Flare Traversable RT?       | N/A   |
|                                  |                                                                                |       | N/A                                  | Landing Length (in)   | N/A            | N/A | DWS Provided?               | N/A   |
|                                  | Surveyor Notes:                                                                |       | N/A                                  | Landing Width (in)    | N/A            | N/A | DWS Contrast?               | N/A   |
|                                  | N/A                                                                            |       | N/A                                  | Landing Slope (%)     | N/A            | N/A | DWS Length (in)             | N/A   |
|                                  | N/A                                                                            |       | N/A                                  | Landing X Slope (%)   | N/A            | N/A | DWS Full Width?             | N/A   |
|                                  |                                                                                |       | N/A                                  | Landing Curb? (Y/N)   | N/A            | N/A | DWS Offset (in)             | N/A   |
|                                  |                                                                                |       | N/A                                  | Shared Landing?       | N/A            |     | ()                          |       |
|                                  | PROW/ADA:                                                                      |       | N/A                                  | Gutter Ponding?       | N/A            | N/A | Gutter Slope (%)            | N/A   |
|                                  | Not Found, R304.2.2                                                            |       | N/A                                  | Gutter Lip Ht (in)    | N/A            | N/A | Gutter X Slope (%)          | N/A   |
| May a start                      | Not i ounu, N304.2.2                                                           |       | N/A                                  | Painted X Walk1?      | No             | N/A | Painted X Walk2?            | No    |
|                                  |                                                                                |       |                                      | X Walk 1 Direction    | To NE          |     | X Walk 2 Direction          | To NW |
|                                  |                                                                                |       | N/A                                  | X Walk 1 Width (in)   | N/A            | N/A | X Walk 2 Width (in)         | N/A   |
| Street 1 Name MONROE RD          | -                                                                              |       |                                      | X Walk 1 Slope (%)    | 0.0            |     | X Walk 2 Slope (%)          | 2.0   |
| Stop Condition-Street 2 None     |                                                                                |       |                                      | X Walk 1 X Slope (%)  | 1.5            |     | X Walk 2 X Slope (%)        | 0.2   |
| Street 2 Name COVEDALE DR        |                                                                                |       | N/A                                  | Ramp inside XWalk1?   | N/A            | N/A | Ramp inside XWalk2?         | N/A   |
| Stop Condition-Street 1 StopSign |                                                                                |       |                                      | Road Slope (%)        | 0.3            | N/A | Clear Space?                | N/A   |
|                                  |                                                                                |       |                                      | Road X Slope (%)      | 2.2            | N/A | Clear Space to XWalk (in)   | N/A   |
|                                  |                                                                                |       | N/A                                  | Any Obstructions?     | _:_<br>N/A     |     | Storm Grate/Utility Hazard? | N/A   |
|                                  | Total Cost: \$ 320                                                             | 00.00 |                                      | Obstruction Type      |                |     | Storm Grate/Utility Type    |       |
|                                  | · · · · ·                                                                      |       |                                      |                       | N/A            |     |                             | N/A   |
|                                  |                                                                                |       |                                      |                       |                | Yes | Surface Condition? (G/P)    | Good  |