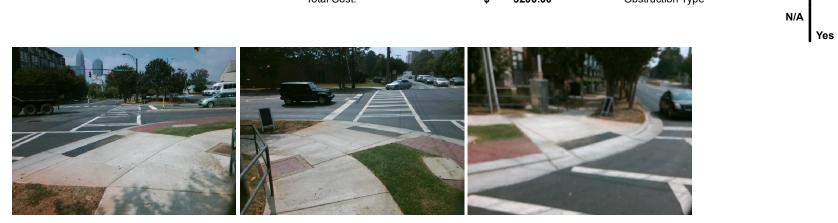

## Access Compliance Report Public Rights-of-Way (Curb Ramps)

| Intersection ID: 12809 Main Street: N. MCDOWELL ST. Cross Street: E. 774 ST |                           |                                             |                        |                                               |                       |       |                             | Location:                   | Е     |
|-----------------------------------------------------------------------------|---------------------------|---------------------------------------------|------------------------|-----------------------------------------------|-----------------------|-------|-----------------------------|-----------------------------|-------|
| Intersection ID: 12809                                                      |                           |                                             | Cross Street: E_7TH_ST |                                               |                       |       |                             |                             |       |
| ADA ID: C3B19F6E9755                                                        | E9755 Ramp Type: PerpDiag |                                             |                        | nitial Pass/Fail: Fail Overall Compliance: No |                       |       |                             | Severity Score:             | 37.5  |
| Codes/Mitigation Info/Possible Solution                                     |                           |                                             |                        | Field Measurements/Component Compliance       |                       |       |                             |                             |       |
|                                                                             |                           | Possible Solutions:                         |                        | Compliance Description                        |                       |       | Data Compliance Description |                             | Data  |
|                                                                             |                           | Remove & Replace Curb Ramp V                | Vith                   | N/A                                           | Ramp Length (in)      | 103.0 | No                          | Ramp Slope (%)              | 10.2  |
|                                                                             |                           | Two New Directional Ramps or<br>Equivalent. |                        | Yes                                           | Ramp Width (in)       | 93.5  | No                          | Ramp XSlope (%)             | 13.2  |
|                                                                             |                           |                                             |                        | N/A                                           | Flare Type LT         | N/A   | N/A                         | Flare Type RT               | N/A   |
|                                                                             |                           |                                             |                        | N/A                                           | Flare Slope LT (%)    | N/A   | N/A                         | Flare Slope RT (%)          | N/A   |
| E B                                                                         |                           |                                             |                        | N/A                                           | Flare Traversable LT? | N/A   | N/A                         | Flare Traversable RT?       | N/A   |
|                                                                             |                           |                                             |                        | N/A                                           | Landing Length (in)   | N/A   | N/A                         | DWS Provided?               | N/A   |
| S S A                                                                       |                           | Surveyor Notes:                             |                        | N/A                                           | Landing Width (in)    | N/A   | N/A                         | DWS Contrast?               | N/A   |
| S C                                                                         |                           | N/A                                         |                        | N/A                                           | Landing Slope (%)     | N/A   | N/A                         | DWS Length (in)             | N/A   |
|                                                                             |                           |                                             |                        | N/A                                           | Landing X Slope (%)   | N/A   | N/A                         | DWS Full Width?             | N/A   |
| A Star                                                                      |                           |                                             | N/A                    | Landing Curb? (Y/N)                           | N/A                   | N/A   | DWS Offset (in)             | N/A                         |       |
| ACT REAL REAL                                                               |                           |                                             |                        | N/A                                           | Shared Landing?       | N/A   |                             |                             |       |
| 5 1 1 1 5 6 5 5 1 1 1 1 1 1 1 1 1 1 1 1                                     | PROW/ADA:                 |                                             | N/A                    | Gutter Ponding?                               | N/A                   | N/A   | Gutter Slope (%)            | N/A                         |       |
| Not Found, R304.2.2, R304.5.3                                               |                           |                                             |                        | N/A                                           | Gutter Lip Ht (in)    | N/A   | N/A                         | Gutter X Slope (%)          | N/A   |
|                                                                             |                           |                                             |                        | N/A                                           | Painted X Walk1?      | Yes   | N/A                         | Painted X Walk2?            | Yes   |
|                                                                             |                           |                                             |                        |                                               | X Walk 1 Direction    | To NW |                             | X Walk 2 Direction          | To SW |
|                                                                             |                           |                                             |                        | N/A                                           | X Walk 1 Width (in)   | 114.0 | N/A                         | X Walk 2 Width (in)         | 113.0 |
| Street 1 Name                                                               | N NCDOWELL ST             |                                             |                        |                                               | X Walk 1 Slope (%)    | 1.9   |                             | X Walk 2 Slope (%)          | 1.2   |
| Stop Condition-Street 2                                                     | Signal                    |                                             |                        |                                               | X Walk 1 X Slope (%)  | 2.7   |                             | X Walk 2 X Slope (%)        | 5.3   |
| Street 2 Name                                                               | E 7TH ST                  |                                             |                        | N/A                                           | Ramp inside XWalk1?   | Yes   | N/A                         | Ramp inside XWalk2?         | Yes   |
| Stop Condition-Street 1                                                     | Signal                    |                                             |                        |                                               | Road Slope (%)        | 5.5   | N/A                         | Clear Space?                | N/A   |
|                                                                             |                           |                                             |                        |                                               | Road X Slope (%)      | 4.5   | N/A                         | Clear Space to XWalk (in)   | N/A   |
|                                                                             |                           |                                             |                        | N/A                                           | Any Obstructions?     | N/A   | N/A                         | Storm Grate/Utility Hazard? | N/A   |
|                                                                             |                           | Total Cost: \$ 3                            | 200.00                 |                                               | Obstruction Type      |       |                             | Storm Grate/Utility Type    |       |
|                                                                             |                           |                                             |                        |                                               |                       | N/A   |                             |                             | N/A   |