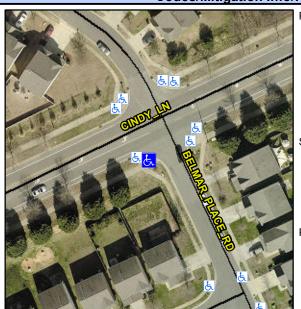

## Access Compliance Report Public Rights-of-Way (Curb Ramps)

Intersection ID: 50321 Main Street: BELMAR\_PLACE\_RD Cross Street: CINDY\_LN Location: SW

ADA ID: C3B3C3777A95 Ramp Type: Directional1 Initial Pass/Fail: Fail Overall Compliance: No Severity Score: 12.5