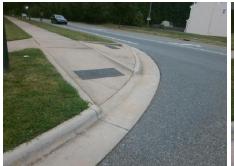

## Access Compliance Report Public Rights-of-Way (Curb Ramps)

Intersection ID: 50321 Main Street: BELMAR\_PLACE\_RD Cross Street: CINDY\_LN Location: SW

ADA ID: C3B3C3777A95 Ramp Type: Directional1 Initial Pass/Fail: Fail Overall Compliance: No Severity Score: 12.5

Possible Solutions:
Remove & Replace Entire Ramp.

Surveyor Notes:
N/A

PROW/ADA:
R304.2.2

Total Cost: \$ 1600.00

| Field Measurements/Component Compliance |                       |       |                        |                             |      |
|-----------------------------------------|-----------------------|-------|------------------------|-----------------------------|------|
| Compliance Description                  |                       | Data  | Compliance Description |                             | Data |
| N/A                                     | Ramp Length (in)      | 112.0 | N/A                    | Grade Break?                | N/A  |
| Yes                                     | Ramp Width (in)       | 69.5  | N/A                    | Grade Break Slope (%)       | 0.0  |
| No                                      | Ramp Slope (%)        | 10.7  | N/A                    | Grade Break XSlope (%)      | 0.0  |
| Yes                                     | Ramp XSlope (%)       | 1.9   |                        |                             |      |
| N/A                                     | Flare Type LT         | N/A   | N/A                    | Flare Type RT               | N/A  |
| N/A                                     | Flare Slope LT (%)    | N/A   | N/A                    | Flare Slope RT (%)          | 0.0  |
| N/A                                     | Flare Traversable LT? | N/A   | N/A                    | Flare Traversable RT?       | N/A  |
| N/A                                     | Landing Length (in)   | 0.0   | N/A                    | DWS Provided?               | N/A  |
| N/A                                     | Landing Width (in)    | 0.0   | N/A                    | DWS Contrast?               | N/A  |
| N/A                                     | Landing Slope (%)     | 0.0   | N/A                    | DWS Length (in)             | N/A  |
| N/A                                     | Landing X Slope (%)   | 0.0   | N/A                    | DWS Full Width?             | N/A  |
| N/A                                     | Landing Curb? (Y/N)   | N/A   | N/A                    | DWS Offset LT (in)          | N/A  |
| N/A                                     | Shared Landing?       | N/A   | N/A                    | DWS Offset RT (in)          | N/A  |
| N/A                                     | Gutter Ponding?       | 0.0   | N/A                    | Gutter Slope (%)            | N/A  |
| N/A                                     | Gutter Lip Ht (in)    | 0.0   | N/A                    | Gutter X Slope (%)          | N/A  |
| N/A                                     | Painted X Walk1?      | No    |                        | Road Slope (%)              | 3.5  |
|                                         | X Walk 1 Direction    | To E  |                        | Road X Slope (%)            | 6.1  |
|                                         | X Walk 1 Width (in)   | N/A   |                        | Clear Space?                | N/A  |
|                                         | X Walk 1 Slope (%)    | 3.5   | N/A                    | Clear Space to XWalk (in)   | N/A  |
|                                         | X Walk 1 X Slope (%)  | 6.1   | N/A                    | Storm Grate/Utility Hazard? | N/A  |
| N/A                                     | Ramp inside XWalk1?   | N/A   |                        | Storm Grate/Utility Type    |      |
| N/A                                     | Any Obstructions?     | N/A   |                        |                             | N/A  |
|                                         | Obstruction Type      |       | Yes                    | Surface Condition? (G/P)    | Good |
|                                         |                       | N/A   | N/A                    | Curb Slope (%)              | 17.8 |
|                                         |                       | IN/A  | IN/A                   | Curb Slope (70)             | '    |