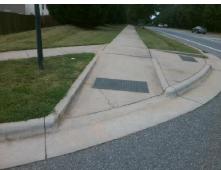

## Access Compliance Report Public Rights-of-Way (Curb Ramps)

Intersection ID: 50321 Main Street: BELMAR\_PLACE\_RD Cross Street: CINDY\_LN Location: SW

ADA ID: C3B3C3777A95 Ramp Type: Directional1 Initial Pass/Fail: Fail Overall Compliance: No Severity Score: 12.5

Possible Solutions:
Remove & Replace Entire Ramp.

Surveyor Notes:
N/A

PROW/ADA:
R304.2.2

Total Cost: \$ 1600.00

| Field Measurements/Component Compliance |                       |       |                        |                             |      |
|-----------------------------------------|-----------------------|-------|------------------------|-----------------------------|------|
| Compliance Description                  |                       | Data  | Compliance Description |                             | Data |
| N/A                                     | Ramp Length (in)      | 112.0 | N/A                    | Grade Break?                | N/A  |
| Yes                                     | Ramp Width (in)       | 69.5  | N/A                    | Grade Break Slope (%)       | 0.0  |
| No                                      | Ramp Slope (%)        | 10.7  | N/A                    | Grade Break XSlope (%)      | 0.0  |
| Yes                                     | Ramp XSlope (%)       | 1.9   |                        |                             |      |
| N/A                                     | Flare Type LT         | N/A   | N/A                    | Flare Type RT               | N/A  |
| N/A                                     | Flare Slope LT (%)    | N/A   | N/A                    | Flare Slope RT (%)          | 0.0  |
| N/A                                     | Flare Traversable LT? | N/A   | N/A                    | Flare Traversable RT?       | N/A  |
| N/A                                     | Landing Length (in)   | 0.0   | N/A                    | DWS Provided?               | N/A  |
| N/A                                     | Landing Width (in)    | 0.0   | N/A                    | DWS Contrast?               | N/A  |
| N/A                                     | Landing Slope (%)     | 0.0   | N/A                    | DWS Length (in)             | N/A  |
| N/A                                     | Landing X Slope (%)   | 0.0   | N/A                    | DWS Full Width?             | N/A  |
| N/A                                     | Landing Curb? (Y/N)   | N/A   | N/A                    | DWS Offset LT (in)          | N/A  |
| N/A                                     | Shared Landing?       | N/A   | N/A                    | DWS Offset RT (in)          | N/A  |
| N/A                                     | Gutter Ponding?       | 0.0   | N/A                    | Gutter Slope (%)            | N/A  |
| N/A                                     | Gutter Lip Ht (in)    | 0.0   | N/A                    | Gutter X Slope (%)          | N/A  |
| N/A                                     | Painted X Walk1?      | No    |                        | Road Slope (%)              | 3.5  |
|                                         | X Walk 1 Direction    | To E  |                        | Road X Slope (%)            | 6.1  |
|                                         | X Walk 1 Width (in)   | N/A   |                        | Clear Space?                | N/A  |
|                                         | X Walk 1 Slope (%)    | 3.5   | N/A                    | Clear Space to XWalk (in)   | N/A  |
|                                         | X Walk 1 X Slope (%)  | 6.1   | N/A                    | Storm Grate/Utility Hazard? | N/A  |
| N/A                                     | Ramp inside XWalk1?   | N/A   |                        | Storm Grate/Utility Type    |      |
| N/A                                     | Any Obstructions?     | N/A   |                        |                             | N/A  |
|                                         | Obstruction Type      |       | Yes                    | Surface Condition? (G/P)    | Good |
|                                         |                       | N/A   | N/A                    | Curb Slope (%)              | 17.8 |
|                                         |                       | IN/A  | IN/A                   | Curb Slope (70)             | '    |