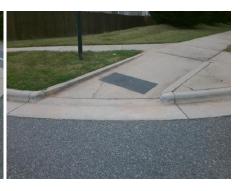

## Access Compliance Report Public Rights-of-Way (Curb Ramps)

Intersection ID: 50321 Main Street: BELMAR\_PLACE\_RD Cross Street: CINDY\_LN Location: SW

ADA ID: C3B3C3777A95 Ramp Type: Directional1 Initial Pass/Fail: Fail Overall Compliance: No Severity Score: 12.5

Possible Solutions:
Remove & Replace Entire Ramp.

Surveyor Notes:
N/A

PROW/ADA:
R304.2.2

Total Cost: \$ 1600.00

| Field Measurements/Component Compliance |                       |       |                        |                             |      |
|-----------------------------------------|-----------------------|-------|------------------------|-----------------------------|------|
| Compliance Description                  |                       | Data  | Compliance Description |                             | Data |
| N/A                                     | Ramp Length (in)      | 112.0 | N/A                    | Grade Break?                | N/A  |
| Yes                                     | Ramp Width (in)       | 69.5  | N/A                    | Grade Break Slope (%)       | 0.0  |
| No                                      | Ramp Slope (%)        | 10.7  | N/A                    | Grade Break XSlope (%)      | 0.0  |
| Yes                                     | Ramp XSlope (%)       | 1.9   |                        |                             |      |
| N/A                                     | Flare Type LT         | N/A   | N/A                    | Flare Type RT               | N/A  |
| N/A                                     | Flare Slope LT (%)    | N/A   | N/A                    | Flare Slope RT (%)          | 0.0  |
| N/A                                     | Flare Traversable LT? | N/A   | N/A                    | Flare Traversable RT?       | N/A  |
| N/A                                     | Landing Length (in)   | 0.0   | N/A                    | DWS Provided?               | N/A  |
| N/A                                     | Landing Width (in)    | 0.0   | N/A                    | DWS Contrast?               | N/A  |
| N/A                                     | Landing Slope (%)     | 0.0   | N/A                    | DWS Length (in)             | N/A  |
| N/A                                     | Landing X Slope (%)   | 0.0   | N/A                    | DWS Full Width?             | N/A  |
| N/A                                     | Landing Curb? (Y/N)   | N/A   | N/A                    | DWS Offset LT (in)          | N/A  |
| N/A                                     | Shared Landing?       | N/A   | N/A                    | DWS Offset RT (in)          | N/A  |
| N/A                                     | Gutter Ponding?       | 0.0   | N/A                    | Gutter Slope (%)            | N/A  |
| N/A                                     | Gutter Lip Ht (in)    | 0.0   | N/A                    | Gutter X Slope (%)          | N/A  |
| N/A                                     | Painted X Walk1?      | No    |                        | Road Slope (%)              | 3.5  |
|                                         | X Walk 1 Direction    | To E  |                        | Road X Slope (%)            | 6.1  |
|                                         | X Walk 1 Width (in)   | N/A   |                        | Clear Space?                | N/A  |
|                                         | X Walk 1 Slope (%)    | 3.5   | N/A                    | Clear Space to XWalk (in)   | N/A  |
|                                         | X Walk 1 X Slope (%)  | 6.1   | N/A                    | Storm Grate/Utility Hazard? | N/A  |
| N/A                                     | Ramp inside XWalk1?   | N/A   |                        | Storm Grate/Utility Type    |      |
| N/A                                     | Any Obstructions?     | N/A   |                        |                             | N/A  |
|                                         | Obstruction Type      |       | Yes                    | Surface Condition? (G/P)    | Good |
|                                         |                       | N/A   | N/A                    | Curb Slope (%)              | 17.8 |
|                                         |                       | IN/A  | IN/A                   | Curb Slope (70)             | '    |