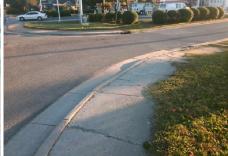

## **Access Compliance Report** Public Rights-of-Way (Curb Ramps)

|                                         |                                            |                     |             |                                                | • •                |                       |       |                             |                             |      |
|-----------------------------------------|--------------------------------------------|---------------------|-------------|------------------------------------------------|--------------------|-----------------------|-------|-----------------------------|-----------------------------|------|
| Intersection ID: 7368                   | ntersection ID: 7368 Main Street: BURCH_DR |                     |             | Cross Street: DISTRIBUTION_CENTER_DR           |                    |                       |       | Location:                   | SE                          |      |
| ADA ID: C3BE3808B14E Ramp Type: Perp    |                                            |                     |             | Initial Pass/Fail: Fail Overall Compliance: No |                    |                       |       | o Severity Score:           | 21.25                       |      |
| Codes/Mitigation Info/Possible Solution |                                            |                     |             | Field Measurements/Component Compliance        |                    |                       |       |                             |                             |      |
|                                         | -1-                                        | Possible Solutions: |             | Compliance Description                         |                    |                       | Data  | Data Compliance Description |                             | Data |
| A LANGER AND A                          |                                            | Remove & Replace E  | ntire Ramp. |                                                | N/A                | Ramp Length (in)      | 60.0  | No                          | Ramp Slope (%)              | 10.8 |
| A CASE P .                              |                                            |                     | •           |                                                | No                 | Ramp Width (in)       | 43.0  | Yes                         | Ramp XSlope (%)             | 0.9  |
| e e                                     |                                            |                     |             |                                                | N/A                | Flare Type LT         | N/A   | N/A                         | Flare Type RT               | N/A  |
|                                         |                                            |                     |             |                                                | N/A                | Flare Slope LT (%)    | N/A   | N/A                         | Flare Slope RT (%)          | N/A  |
|                                         |                                            |                     |             |                                                | N/A                | Flare Traversable LT? | N/A   | N/A                         | Flare Traversable RT?       | N/A  |
|                                         | The second second                          |                     |             |                                                | N/A                | Landing Length (in)   | N/A   | N/A                         | DWS Provided?               | N/A  |
|                                         | URCH DR                                    | Surveyor Notes:     |             |                                                | N/A                | Landing Width (in)    | N/A   | N/A                         | DWS Contrast?               | N/A  |
|                                         |                                            | N/A                 |             |                                                | N/A                | Landing Slope (%)     | N/A   | N/A                         | DWS Length (in)             | N/A  |
| e 🖉 🕹 🖉 🖉 🖓 🕹                           | - Aller I                                  |                     |             |                                                | N/A                | Landing X Slope (%)   | N/A   | N/A                         | DWS Full Width?             | N/A  |
|                                         | the second                                 |                     |             |                                                | N/A                | Landing Curb? (Y/N)   | N/A   | N/A                         | DWS Offset (in)             | N/A  |
|                                         |                                            |                     |             |                                                | N/A                | Shared Landing?       | N/A   |                             |                             |      |
|                                         | PROW/ADA:                                  |                     |             | N/A                                            | Gutter Ponding?    | N/A                   | N/A   | Gutter Slope (%)            | N/A                         |      |
|                                         | Not Found, R304.5.1,                       | R304.2.2            |             | N/A                                            | Gutter Lip Ht (in) | N/A                   | N/A   | Gutter X Slope (%)          | N/A                         |      |
|                                         |                                            |                     |             |                                                | N/A                | Painted X Walk1?      | No    | N/A                         | Painted X Walk2?            | N/A  |
|                                         |                                            |                     |             |                                                |                    | X Walk 1 Direction    | To NE |                             | X Walk 2 Direction          | N/A  |
|                                         |                                            |                     |             |                                                | N/A                | X Walk 1 Width (in)   | N/A   | N/A                         | X Walk 2 Width (in)         | N/A  |
| Street 1 Name                           | BURCH DR                                   |                     |             |                                                |                    | X Walk 1 Slope (%)    | 0.8   |                             | X Walk 2 Slope (%)          | N/A  |
| Stop Condition-Street 2                 | StopSign                                   |                     |             |                                                |                    | X Walk 1 X Slope (%)  | 0.1   |                             | X Walk 2 X Slope (%)        | N/A  |
| Street 2 Name                           | N/A                                        |                     |             |                                                | N/A                | Ramp inside XWalk1?   | N/A   | N/A                         | Ramp inside XWalk2?         | N/A  |
| Stop Condition-Street 1                 | N/A                                        |                     |             |                                                |                    | Road Slope (%)        | N/A   | N/A                         | Clear Space?                | N/A  |
|                                         |                                            |                     |             |                                                |                    | Road X Slope (%)      | N/A   | N/A                         | Clear Space to XWalk (in)   | N/A  |
|                                         |                                            |                     |             |                                                | N/A                | Any Obstructions?     | N/A   | N/A                         | Storm Grate/Utility Hazard? | N/A  |
|                                         |                                            | Total Cost:         | \$1         | 850.00                                         |                    | Obstruction Type      |       |                             | Storm Grate/Utility Type    |      |
|                                         |                                            |                     |             |                                                |                    |                       | N/A   |                             |                             | N/A  |