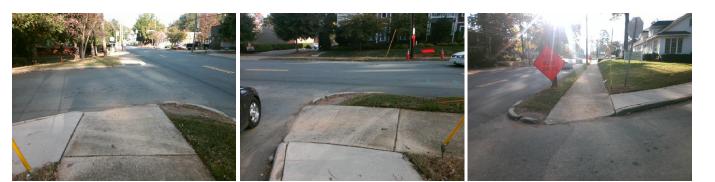

## Access Compliance Report Public Rights-of-Way (Curb Ramps)

|                                         | _        |                              |         |                                         |                                                |       | _               |                             |      |  |
|-----------------------------------------|----------|------------------------------|---------|-----------------------------------------|------------------------------------------------|-------|-----------------|-----------------------------|------|--|
| Intersection ID: 13718                  | Main Str | Main Street: E_7TH_ST        |         | Cross Street: PARK_DR                   |                                                |       |                 | Location:                   | S    |  |
| ADA ID: C3C4D4E3C7BE                    | Ramp Ty  | Ramp Type: Directional1      |         |                                         | Initial Pass/Fail: Fail Overall Compliance: No |       |                 |                             | 12.5 |  |
| Codes/Mitigation Info/Possible Solution |          |                              |         | Field Measurements/Component Compliance |                                                |       |                 |                             |      |  |
| <u>t</u>                                |          | Possible Solutions:          |         | Compliance Description Data C           |                                                |       | Comp            | Compliance Description Data |      |  |
|                                         |          | Remove & Replace Entire Ramp | ).      | N/A                                     | Ramp Length (in)                               | 43.0  | N/A             | Grade Break?                | N/A  |  |
|                                         |          |                              |         | Yes                                     | Ramp Width (in)                                | 59.0  | N/A             | Grade Break Slope (%)       | 0.0  |  |
|                                         | 11. "    |                              |         | No                                      | Ramp Slope (%)                                 | 10.1  | N/A             | Grade Break XSlope (%)      | 0.0  |  |
| 2                                       |          |                              |         | Yes                                     | Ramp XSlope (%)                                | 0.5   |                 |                             |      |  |
|                                         | K. (6)   |                              |         | N/A                                     | Flare Type LT                                  | N/A   | N/A             | Flare Type RT               | N/A  |  |
| A KA                                    |          |                              |         | N/A                                     | Flare Slope LT (%)                             | N/A   | N/A             | Flare Slope RT (%)          | 0.0  |  |
|                                         |          | Surveyor Notes:              |         | N/A                                     | Flare Traversable LT?                          | N/A   | N/A             | Flare Traversable RT?       | N/A  |  |
| B CALL CALL                             |          | N/A                          |         | N/A                                     | Landing Length (in)                            | 0.0   | N/A             | DWS Provided?               | N/A  |  |
| A A ANT                                 | NO AN    |                              |         | N/A                                     | Landing Width (in)                             | 0.0   | N/A             | DWS Contrast?               | N/A  |  |
| E CARACTER CARACTER                     |          |                              |         | N/A                                     | Landing Slope (%)                              | 0.0   | N/A             | DWS Length (in)             | N/A  |  |
|                                         |          |                              | N/A     | Landing X Slope (%)                     | 0.0                                            | N/A   | DWS Full Width? | N/A                         |      |  |
|                                         | 1/ 1/2   | PROW/ADA:                    |         | N/A                                     | Landing Curb? (Y/N)                            | N/A   | N/A             | DWS Offset LT (in)          | N/A  |  |
|                                         |          | R304.2.2                     |         | N/A                                     | Shared Landing?                                | N/A   | N/A             | DWS Offset RT (in)          | N/A  |  |
|                                         |          |                              |         | N/A                                     | Gutter Ponding?                                | 0.0   | N/A             | Gutter Slope (%)            | N/A  |  |
|                                         |          |                              |         | N/A                                     | Gutter Lip Ht (in)                             | 0.0   | N/A             | Gutter X Slope (%)          | N/A  |  |
|                                         |          |                              |         | N/A                                     | Painted X Walk1?                               | No    |                 | Road Slope (%)              | 0.1  |  |
| Street 1 Name                           | PARK DR  |                              |         |                                         | X Walk 1 Direction                             | To NW |                 | Road X Slope (%)            | 1.3  |  |
| Stop Condition-Street 1                 | StopSign |                              |         |                                         | X Walk 1 Width (in)                            | N/A   |                 | Clear Space?                | N/A  |  |
| Street 2 Name                           | N/A      |                              |         |                                         | X Walk 1 Slope (%)                             | 0.1   | N/A             | Clear Space to XWalk (in)   | N/A  |  |
| Stop Condition-Street 2                 | N/A      |                              |         |                                         | X Walk 1 X Slope (%)                           | 1.3   | N/A             | Storm Grate/Utility Hazard? | N/A  |  |
|                                         |          |                              |         | N/A                                     | Ramp inside XWalk1?                            | N/A   |                 | Storm Grate/Utility Type    |      |  |
|                                         |          |                              |         | N/A                                     | Any Obstructions?                              | N/A   |                 |                             | N/A  |  |
|                                         |          | Total Cost: \$               | 1600.00 |                                         | Obstruction Type                               |       | Yes             | Surface Condition? (G/P)    | Good |  |
|                                         |          |                              |         |                                         |                                                | N/A   | N/A             | Curb Slope (%)              | 13.3 |  |