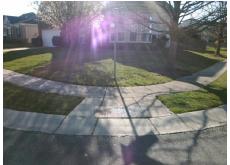

## Field Measurements/Component Compliance

Street 1 Name
Stop Condition-Street 2
Street 2 Name
Stop Condition-Street 1

FARNSFIELD CT StopSign TODDINGTON LN None Possible Solutions:

Remove & Replace Curb Ramp With Two New Directional Ramps or Equivalent.

Surveyor Notes:

N/A

PROW/ADA:

Not Found, R304.5.1

Total Cost: \$ 3200.00

| Field Measurements/Component Compilance |                       |      |      |                             |      |
|-----------------------------------------|-----------------------|------|------|-----------------------------|------|
| Compliance Description                  |                       | Data | Comp | liance Description          | Data |
| N/A                                     | Ramp Length (in)      | 50.0 | Yes  | Ramp Slope (%)              | 5.1  |
| No                                      | Ramp Width (in)       | 32.0 | Yes  | Ramp XSlope (%)             | 0.8  |
| N/A                                     | Flare Type LT         | N/A  | N/A  | Flare Type RT               | N/A  |
| N/A                                     | Flare Slope LT (%)    | N/A  | N/A  | Flare Slope RT (%)          | N/A  |
| N/A                                     | Flare Traversable LT? | N/A  | N/A  | Flare Traversable RT?       | N/A  |
| N/A                                     | Landing Length (in)   | N/A  | N/A  | DWS Provided?               | N/A  |
| N/A                                     | Landing Width (in)    | N/A  | N/A  | DWS Contrast?               | N/A  |
| N/A                                     | Landing Slope (%)     | N/A  | N/A  | DWS Length (in)             | N/A  |
| N/A                                     | Landing X Slope (%)   | N/A  | N/A  | DWS Full Width?             | N/A  |
| N/A                                     | Landing Curb? (Y/N)   | N/A  | N/A  | DWS Offset (in)             | N/A  |
| N/A                                     | Shared Landing?       | N/A  |      |                             |      |
| N/A                                     | Gutter Ponding?       | N/A  | N/A  | Gutter Slope (%)            | N/A  |
| N/A                                     | Gutter Lip Ht (in)    | N/A  | N/A  | Gutter X Slope (%)          | N/A  |
| N/A                                     | Painted X Walk1?      | No   | N/A  | Painted X Walk2?            | No   |
|                                         | X Walk 1 Direction    | To N |      | X Walk 2 Direction          | To W |
| N/A                                     | X Walk 1 Width (in)   | N/A  | N/A  | X Walk 2 Width (in)         | N/A  |
|                                         | X Walk 1 Slope (%)    | 2.1  |      | X Walk 2 Slope (%)          | 1.8  |
|                                         | X Walk 1 X Slope (%)  | 0.5  |      | X Walk 2 X Slope (%)        | 1.1  |
| N/A                                     | Ramp inside XWalk1?   | N/A  | N/A  | Ramp inside XWalk2?         | N/A  |
|                                         | Road Slope (%)        | 1.9  | N/A  | Clear Space?                | N/A  |
|                                         | Road X Slope (%)      | 3.5  | N/A  | Clear Space to XWalk (in)   | N/A  |
| N/A                                     | Any Obstructions?     | N/A  | N/A  | Storm Grate/Utility Hazard? | N/A  |