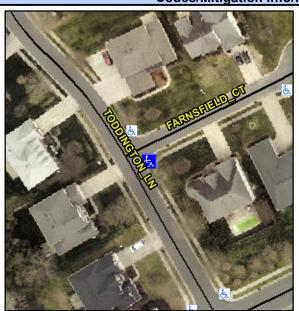

## Access Compliance Report Public Rights-of-Way (Curb Ramps)

Intersection ID: 43682 Main Street: FARNSFIELD\_CT Cross Street: TODDINGTON\_LN Location: SE

ADA ID: C3C90CD7E1A4 Ramp Type: PerpDiag Initial Pass/Fail: Fail Overall Compliance: No Severity Score: 17.5

## Field Measurements/Component Compliance

Street 1 Name
Stop Condition-Street 2
Street 2 Name
Stop Condition-Street 1

FARNSFIELD CT StopSign TODDINGTON LN None Possible Solutions:

Remove & Replace Curb Ramp With Two New Directional Ramps or Equivalent.