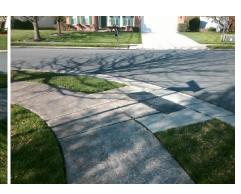

## Field Measurements/Component Compliance

Street 1 Name
Stop Condition-Street 2
Street 2 Name
Stop Condition-Street 1

FARNSFIELD CT StopSign TODDINGTON LN None Possible Solutions:

Remove & Replace Curb Ramp With Two New Directional Ramps or Equivalent.

Surveyor Notes:

N/A

PROW/ADA:

Not Found, R304.5.1

Total Cost: \$ 3200.00

| Field Measurements/Component Compilance |                       |      |      |                             |      |
|-----------------------------------------|-----------------------|------|------|-----------------------------|------|
| Compliance Description                  |                       | Data | Comp | liance Description          | Data |
| N/A                                     | Ramp Length (in)      | 50.0 | Yes  | Ramp Slope (%)              | 5.1  |
| No                                      | Ramp Width (in)       | 32.0 | Yes  | Ramp XSlope (%)             | 0.8  |
| N/A                                     | Flare Type LT         | N/A  | N/A  | Flare Type RT               | N/A  |
| N/A                                     | Flare Slope LT (%)    | N/A  | N/A  | Flare Slope RT (%)          | N/A  |
| N/A                                     | Flare Traversable LT? | N/A  | N/A  | Flare Traversable RT?       | N/A  |
| N/A                                     | Landing Length (in)   | N/A  | N/A  | DWS Provided?               | N/A  |
| N/A                                     | Landing Width (in)    | N/A  | N/A  | DWS Contrast?               | N/A  |
| N/A                                     | Landing Slope (%)     | N/A  | N/A  | DWS Length (in)             | N/A  |
| N/A                                     | Landing X Slope (%)   | N/A  | N/A  | DWS Full Width?             | N/A  |
| N/A                                     | Landing Curb? (Y/N)   | N/A  | N/A  | DWS Offset (in)             | N/A  |
| N/A                                     | Shared Landing?       | N/A  |      |                             |      |
| N/A                                     | Gutter Ponding?       | N/A  | N/A  | Gutter Slope (%)            | N/A  |
| N/A                                     | Gutter Lip Ht (in)    | N/A  | N/A  | Gutter X Slope (%)          | N/A  |
| N/A                                     | Painted X Walk1?      | No   | N/A  | Painted X Walk2?            | No   |
|                                         | X Walk 1 Direction    | To N |      | X Walk 2 Direction          | To W |
| N/A                                     | X Walk 1 Width (in)   | N/A  | N/A  | X Walk 2 Width (in)         | N/A  |
|                                         | X Walk 1 Slope (%)    | 2.1  |      | X Walk 2 Slope (%)          | 1.8  |
|                                         | X Walk 1 X Slope (%)  | 0.5  |      | X Walk 2 X Slope (%)        | 1.1  |
| N/A                                     | Ramp inside XWalk1?   | N/A  | N/A  | Ramp inside XWalk2?         | N/A  |
|                                         | Road Slope (%)        | 1.9  | N/A  | Clear Space?                | N/A  |
|                                         | Road X Slope (%)      | 3.5  | N/A  | Clear Space to XWalk (in)   | N/A  |
| N/A                                     | Any Obstructions?     | N/A  | N/A  | Storm Grate/Utility Hazard? | N/A  |