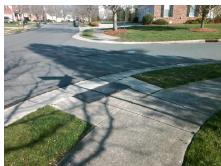

## Field Measurements/Component Compliance

Street 1 Name
Stop Condition-Street 2
Street 2 Name
Stop Condition-Street 1

FARNSFIELD CT StopSign TODDINGTON LN None Possible Solutions:

Remove & Replace Curb Ramp With Two New Directional Ramps or Equivalent.

Surveyor Notes:

N/A

PROW/ADA:

Not Found, R304.5.1

Total Cost: \$ 3200.00

| Field Measurements/Component Compilance |                       |      |      |                             |      |
|-----------------------------------------|-----------------------|------|------|-----------------------------|------|
| Compliance Description                  |                       | Data | Comp | liance Description          | Data |
| N/A                                     | Ramp Length (in)      | 50.0 | Yes  | Ramp Slope (%)              | 5.1  |
| No                                      | Ramp Width (in)       | 32.0 | Yes  | Ramp XSlope (%)             | 0.8  |
| N/A                                     | Flare Type LT         | N/A  | N/A  | Flare Type RT               | N/A  |
| N/A                                     | Flare Slope LT (%)    | N/A  | N/A  | Flare Slope RT (%)          | N/A  |
| N/A                                     | Flare Traversable LT? | N/A  | N/A  | Flare Traversable RT?       | N/A  |
| N/A                                     | Landing Length (in)   | N/A  | N/A  | DWS Provided?               | N/A  |
| N/A                                     | Landing Width (in)    | N/A  | N/A  | DWS Contrast?               | N/A  |
| N/A                                     | Landing Slope (%)     | N/A  | N/A  | DWS Length (in)             | N/A  |
| N/A                                     | Landing X Slope (%)   | N/A  | N/A  | DWS Full Width?             | N/A  |
| N/A                                     | Landing Curb? (Y/N)   | N/A  | N/A  | DWS Offset (in)             | N/A  |
| N/A                                     | Shared Landing?       | N/A  |      |                             |      |
| N/A                                     | Gutter Ponding?       | N/A  | N/A  | Gutter Slope (%)            | N/A  |
| N/A                                     | Gutter Lip Ht (in)    | N/A  | N/A  | Gutter X Slope (%)          | N/A  |
| N/A                                     | Painted X Walk1?      | No   | N/A  | Painted X Walk2?            | No   |
|                                         | X Walk 1 Direction    | To N |      | X Walk 2 Direction          | To W |
| N/A                                     | X Walk 1 Width (in)   | N/A  | N/A  | X Walk 2 Width (in)         | N/A  |
|                                         | X Walk 1 Slope (%)    | 2.1  |      | X Walk 2 Slope (%)          | 1.8  |
|                                         | X Walk 1 X Slope (%)  | 0.5  |      | X Walk 2 X Slope (%)        | 1.1  |
| N/A                                     | Ramp inside XWalk1?   | N/A  | N/A  | Ramp inside XWalk2?         | N/A  |
|                                         | Road Slope (%)        | 1.9  | N/A  | Clear Space?                | N/A  |
|                                         | Road X Slope (%)      | 3.5  | N/A  | Clear Space to XWalk (in)   | N/A  |
| N/A                                     | Any Obstructions?     | N/A  | N/A  | Storm Grate/Utility Hazard? | N/A  |