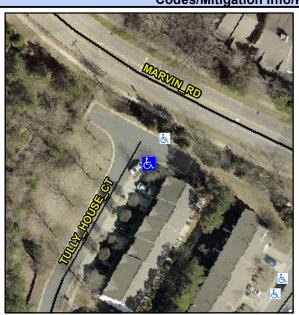

## Access Compliance Report Public Rights-of-Way (Curb Ramps)

Intersection ID: 10040127Main Street: TULLY\_HOUSE\_CTCross Street: N/ALocation:SEADA ID: C3C9D3D1D186Ramp Type: PerpDiagInitial Pass/Fail: FailOverall Compliance: NoSeverity Score:10

## Field Measurements/Component Compliance

Street 1 Name
Stop Condition-Street 2
Street 2 Name
Stop Condition-Street 1

TULLY HOUSE CT
None
TULLY HOUSE CT
None

Possible Solutions:

Remove & Replace Curb Ramp With Two New Directional Ramps or Equivalent.