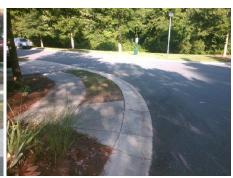

## Field Measurements/Component Compliance

Street 1 Name
Stop Condition-Street 2
Street 2 Name
Stop Condition-Street 1

TULLY HOUSE CT
None
TULLY HOUSE CT
None

Possible Solutions:

Remove & Replace Curb Ramp With Two New Directional Ramps or Equivalent.

Surveyor Notes:

N/A

PROW/ADA:

Not Found, R304.5.1

Total Cost: \$ 3200.00

| Field Measurements/Component Compliance |                        |                       |       |                        |                           |       |
|-----------------------------------------|------------------------|-----------------------|-------|------------------------|---------------------------|-------|
|                                         | Compliance Description |                       | Data  | Compliance Description |                           | Data  |
|                                         | N/A                    | Ramp Length (in)      | 48.0  | Yes                    | Ramp Slope (%)            | 5.7   |
|                                         | No                     | Ramp Width (in)       | 45.0  | Yes                    | Ramp XSlope (%)           | 2.2   |
|                                         | N/A                    | Flare Type LT         | N/A   | N/A                    | Flare Type RT             | N/A   |
|                                         | N/A                    | Flare Slope LT (%)    | N/A   | N/A                    | Flare Slope RT (%)        | N/A   |
|                                         | N/A                    | Flare Traversable LT? | N/A   | N/A                    | Flare Traversable RT?     | N/A   |
|                                         | N/A                    | Landing Length (in)   | N/A   | N/A                    | DWS Provided?             | N/A   |
|                                         | N/A                    | Landing Width (in)    | N/A   | N/A                    | DWS Contrast?             | N/A   |
|                                         | N/A                    | Landing Slope (%)     | N/A   | N/A                    | DWS Length (in)           | N/A   |
|                                         | N/A                    | Landing X Slope (%)   | N/A   | N/A                    | DWS Full Width?           | N/A   |
|                                         | N/A                    | Landing Curb? (Y/N)   | N/A   | N/A                    | DWS Offset (in)           | N/A   |
|                                         | N/A                    | Shared Landing?       | N/A   |                        |                           |       |
|                                         | N/A                    | Gutter Ponding?       | N/A   | N/A                    | Gutter Slope (%)          | N/A   |
|                                         | N/A                    | Gutter Lip Ht (in)    | N/A   | N/A                    | Gutter X Slope (%)        | N/A   |
|                                         | N/A                    | Painted X Walk1?      | No    | N/A                    | Painted X Walk2?          | No    |
|                                         |                        | X Walk 1 Direction    | To NE |                        | X Walk 2 Direction        | To NW |
|                                         | N/A                    | X Walk 1 Width (in)   | N/A   | N/A                    | X Walk 2 Width (in)       | N/A   |
|                                         |                        | X Walk 1 Slope (%)    | 1.4   |                        | X Walk 2 Slope (%)        | 4.0   |
|                                         |                        | X Walk 1 X Slope (%)  | 3.5   |                        | X Walk 2 X Slope (%)      | 0.1   |
|                                         | N/A                    | Ramp inside XWalk1?   | N/A   | N/A                    | Ramp inside XWalk2?       | N/A   |
|                                         |                        | Road Slope (%)        | 3.7   | N/A                    | Clear Space?              | N/A   |
|                                         |                        | Road X Slope (%)      | 2.3   | N/A                    | Clear Space to XWalk (in) | N/A   |
|                                         |                        |                       |       |                        |                           |       |