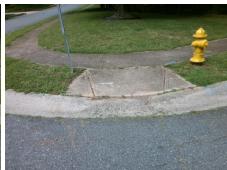

## Access Compliance Report Public Rights-of-Way (Curb Ramps)

Intersection ID: 2731Main Street: TANAGER\_LNCross Street: VIREO\_CTLocation:SWADA ID: C3D21AA2F56CRamp Type: PerpInitial Pass/Fail: FailOverall Compliance: NoSeverity Score:10

## Field Measurements/Component Compliance

Street 1 Name

VIREO CT
Stop Condition-Street 2
StopSign
Street 2 Name

N/A
Stop Condition-Street 1

N/A

Total Cost: \$ 1850.00

| Compliance Description Da |                       | Data  |     |       | Description             | Data |
|---------------------------|-----------------------|-------|-----|-------|-------------------------|------|
| N/A                       | Ramp Length (in)      | 48.0  | Yes | Ramp  | Slope (%)               | 5.3  |
| No                        | Ramp Width (in)       | 41.0  | No  | Ramp  | XSlope (%)              | 4.3  |
| N/A                       | Flare Type LT         | N/A   | N/A | Flare | Type RT                 | N/A  |
| N/A                       | Flare Slope LT (%)    | N/A   | N/A | Flare | Slope RT (%)            | N/A  |
| N/A                       | Flare Traversable LT? | N/A   | N/A | Flare | Traversable RT?         | N/A  |
| N/A                       | Landing Length (in)   | N/A   | N/A | DWS   | Provided?               | N/A  |
| N/A                       | Landing Width (in)    | N/A   | N/A | DWS   | Contrast?               | N/A  |
| N/A                       | Landing Slope (%)     | N/A   | N/A | DWS   | Length (in)             | N/A  |
| N/A                       | Landing X Slope (%)   | N/A   | N/A | DWS   | Full Width?             | N/A  |
| N/A                       | Landing Curb? (Y/N)   | N/A   | N/A | DWS   | Offset (in)             | N/A  |
| N/A                       | Shared Landing?       | N/A   |     |       |                         |      |
| N/A                       | Gutter Ponding?       | N/A   | N/A | Gutte | r Slope (%)             | N/A  |
| N/A                       | Gutter Lip Ht (in)    | N/A   | N/A | Gutte | r X Slope (%)           | N/A  |
| N/A                       | Painted X Walk1?      | No    | N/A | Paint | ed X Walk2?             | N/A  |
|                           | X Walk 1 Direction    | To NE |     | X Wa  | lk 2 Direction          | N/A  |
| N/A                       | X Walk 1 Width (in)   | N/A   | N/A | X Wa  | lk 2 Width (in)         | N/A  |
|                           | X Walk 1 Slope (%)    | 2.7   |     | X Wa  | lk 2 Slope (%)          | N/A  |
|                           | X Walk 1 X Slope (%)  | 5.0   |     | X Wa  | lk 2 X Slope (%)        | N/A  |
| N/A                       | Ramp inside XWalk1?   | N/A   | N/A | Ram   | inside XWalk2?          | N/A  |
|                           | Road Slope (%)        | N/A   | N/A | Clear | Space?                  | N/A  |
|                           | Road X Slope (%)      | N/A   | N/A | Clear | Space to XWalk (in)     | N/A  |
| N/A                       | Any Obstructions?     | N/A   | N/A | Storn | n Grate/Utility Hazard? | N/A  |
|                           | Obstruction Type      |       |     | Storn | n Grate/Utility Type    |      |
|                           |                       | N/A   |     |       |                         | N/A  |
|                           |                       |       | Yes | Surfa | ce Condition? (G/P)     | Good |
| 1                         |                       |       |     |       |                         |      |