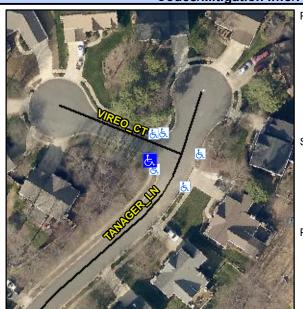

## Access Compliance Report Public Rights-of-Way (Curb Ramps)

Intersection ID: 2731Main Street: TANAGER\_LNCross Street: VIREO\_CTLocation:SWADA ID: C3D21AA2F56CRamp Type: PerpInitial Pass/Fail: FailOverall Compliance: NoSeverity Score:10

## Field Measurements/Component Compliance

Street 1 Name

VIREO CT
Stop Condition-Street 2
StopSign
Street 2 Name

N/A
Stop Condition-Street 1

N/A

Total Cost: \$ 1850.00

| Compliance Description Da |                       | Data  |     |       | Description             | Data |
|---------------------------|-----------------------|-------|-----|-------|-------------------------|------|
| N/A                       | Ramp Length (in)      | 48.0  | Yes | Ramp  | Slope (%)               | 5.3  |
| No                        | Ramp Width (in)       | 41.0  | No  | Ramp  | XSlope (%)              | 4.3  |
| N/A                       | Flare Type LT         | N/A   | N/A | Flare | Type RT                 | N/A  |
| N/A                       | Flare Slope LT (%)    | N/A   | N/A | Flare | Slope RT (%)            | N/A  |
| N/A                       | Flare Traversable LT? | N/A   | N/A | Flare | Traversable RT?         | N/A  |
| N/A                       | Landing Length (in)   | N/A   | N/A | DWS   | Provided?               | N/A  |
| N/A                       | Landing Width (in)    | N/A   | N/A | DWS   | Contrast?               | N/A  |
| N/A                       | Landing Slope (%)     | N/A   | N/A | DWS   | Length (in)             | N/A  |
| N/A                       | Landing X Slope (%)   | N/A   | N/A | DWS   | Full Width?             | N/A  |
| N/A                       | Landing Curb? (Y/N)   | N/A   | N/A | DWS   | Offset (in)             | N/A  |
| N/A                       | Shared Landing?       | N/A   |     |       |                         |      |
| N/A                       | Gutter Ponding?       | N/A   | N/A | Gutte | r Slope (%)             | N/A  |
| N/A                       | Gutter Lip Ht (in)    | N/A   | N/A | Gutte | r X Slope (%)           | N/A  |
| N/A                       | Painted X Walk1?      | No    | N/A | Paint | ed X Walk2?             | N/A  |
|                           | X Walk 1 Direction    | To NE |     | X Wa  | lk 2 Direction          | N/A  |
| N/A                       | X Walk 1 Width (in)   | N/A   | N/A | X Wa  | lk 2 Width (in)         | N/A  |
|                           | X Walk 1 Slope (%)    | 2.7   |     | X Wa  | lk 2 Slope (%)          | N/A  |
|                           | X Walk 1 X Slope (%)  | 5.0   |     | X Wa  | lk 2 X Slope (%)        | N/A  |
| N/A                       | Ramp inside XWalk1?   | N/A   | N/A | Ram   | inside XWalk2?          | N/A  |
|                           | Road Slope (%)        | N/A   | N/A | Clear | Space?                  | N/A  |
|                           | Road X Slope (%)      | N/A   | N/A | Clear | Space to XWalk (in)     | N/A  |
| N/A                       | Any Obstructions?     | N/A   | N/A | Storn | n Grate/Utility Hazard? | N/A  |
|                           | Obstruction Type      |       |     | Storn | n Grate/Utility Type    |      |
|                           |                       | N/A   |     |       |                         | N/A  |
|                           |                       |       | Yes | Surfa | ce Condition? (G/P)     | Good |
| 1                         |                       |       |     |       |                         |      |