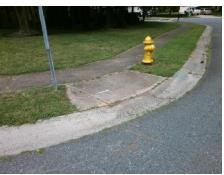

## Access Compliance Report Public Rights-of-Way (Curb Ramps)

Intersection ID: 2731Main Street: TANAGER\_LNCross Street: VIREO\_CTLocation:SWADA ID: C3D21AA2F56CRamp Type: PerpInitial Pass/Fail: FailOverall Compliance: NoSeverity Score:10

## Field Measurements/Component Compliance

Street 1 Name

VIREO CT
Stop Condition-Street 2
StopSign
Street 2 Name

N/A
Stop Condition-Street 1

N/A

Total Cost: \$ 1850.00

| Compliance Description Da |                       | Data  |     |       | Description             | Data |
|---------------------------|-----------------------|-------|-----|-------|-------------------------|------|
| N/A                       | Ramp Length (in)      | 48.0  | Yes | Ramp  | Slope (%)               | 5.3  |
| No                        | Ramp Width (in)       | 41.0  | No  | Ramp  | XSlope (%)              | 4.3  |
| N/A                       | Flare Type LT         | N/A   | N/A | Flare | Type RT                 | N/A  |
| N/A                       | Flare Slope LT (%)    | N/A   | N/A | Flare | Slope RT (%)            | N/A  |
| N/A                       | Flare Traversable LT? | N/A   | N/A | Flare | Traversable RT?         | N/A  |
| N/A                       | Landing Length (in)   | N/A   | N/A | DWS   | Provided?               | N/A  |
| N/A                       | Landing Width (in)    | N/A   | N/A | DWS   | Contrast?               | N/A  |
| N/A                       | Landing Slope (%)     | N/A   | N/A | DWS   | Length (in)             | N/A  |
| N/A                       | Landing X Slope (%)   | N/A   | N/A | DWS   | Full Width?             | N/A  |
| N/A                       | Landing Curb? (Y/N)   | N/A   | N/A | DWS   | Offset (in)             | N/A  |
| N/A                       | Shared Landing?       | N/A   |     |       |                         |      |
| N/A                       | Gutter Ponding?       | N/A   | N/A | Gutte | r Slope (%)             | N/A  |
| N/A                       | Gutter Lip Ht (in)    | N/A   | N/A | Gutte | r X Slope (%)           | N/A  |
| N/A                       | Painted X Walk1?      | No    | N/A | Paint | ed X Walk2?             | N/A  |
|                           | X Walk 1 Direction    | To NE |     | X Wa  | lk 2 Direction          | N/A  |
| N/A                       | X Walk 1 Width (in)   | N/A   | N/A | X Wa  | lk 2 Width (in)         | N/A  |
|                           | X Walk 1 Slope (%)    | 2.7   |     | X Wa  | lk 2 Slope (%)          | N/A  |
|                           | X Walk 1 X Slope (%)  | 5.0   |     | X Wa  | lk 2 X Slope (%)        | N/A  |
| N/A                       | Ramp inside XWalk1?   | N/A   | N/A | Ram   | inside XWalk2?          | N/A  |
|                           | Road Slope (%)        | N/A   | N/A | Clear | Space?                  | N/A  |
|                           | Road X Slope (%)      | N/A   | N/A | Clear | Space to XWalk (in)     | N/A  |
| N/A                       | Any Obstructions?     | N/A   | N/A | Storn | n Grate/Utility Hazard? | N/A  |
|                           | Obstruction Type      |       |     | Storn | n Grate/Utility Type    |      |
|                           |                       | N/A   |     |       |                         | N/A  |
|                           |                       |       | Yes | Surfa | ce Condition? (G/P)     | Good |
| 1                         |                       |       |     |       |                         |      |