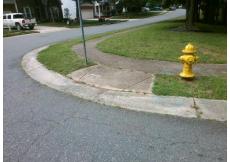

## Access Compliance Report Public Rights-of-Way (Curb Ramps)

Intersection ID: 2731Main Street: TANAGER\_LNCross Street: VIREO\_CTLocation:SWADA ID: C3D21AA2F56CRamp Type: PerpInitial Pass/Fail: FailOverall Compliance: NoSeverity Score:10

## Field Measurements/Component Compliance

Street 1 Name

VIREO CT
Stop Condition-Street 2
StopSign
Street 2 Name

N/A
Stop Condition-Street 1

N/A

Total Cost: \$ 1850.00

| Compliance Description Da |                       | Data  |     |       | Description             | Data |
|---------------------------|-----------------------|-------|-----|-------|-------------------------|------|
| N/A                       | Ramp Length (in)      | 48.0  | Yes | Ramp  | Slope (%)               | 5.3  |
| No                        | Ramp Width (in)       | 41.0  | No  | Ramp  | XSlope (%)              | 4.3  |
| N/A                       | Flare Type LT         | N/A   | N/A | Flare | Type RT                 | N/A  |
| N/A                       | Flare Slope LT (%)    | N/A   | N/A | Flare | Slope RT (%)            | N/A  |
| N/A                       | Flare Traversable LT? | N/A   | N/A | Flare | Traversable RT?         | N/A  |
| N/A                       | Landing Length (in)   | N/A   | N/A | DWS   | Provided?               | N/A  |
| N/A                       | Landing Width (in)    | N/A   | N/A | DWS   | Contrast?               | N/A  |
| N/A                       | Landing Slope (%)     | N/A   | N/A | DWS   | Length (in)             | N/A  |
| N/A                       | Landing X Slope (%)   | N/A   | N/A | DWS   | Full Width?             | N/A  |
| N/A                       | Landing Curb? (Y/N)   | N/A   | N/A | DWS   | Offset (in)             | N/A  |
| N/A                       | Shared Landing?       | N/A   |     |       |                         |      |
| N/A                       | Gutter Ponding?       | N/A   | N/A | Gutte | r Slope (%)             | N/A  |
| N/A                       | Gutter Lip Ht (in)    | N/A   | N/A | Gutte | r X Slope (%)           | N/A  |
| N/A                       | Painted X Walk1?      | No    | N/A | Paint | ed X Walk2?             | N/A  |
|                           | X Walk 1 Direction    | To NE |     | X Wa  | lk 2 Direction          | N/A  |
| N/A                       | X Walk 1 Width (in)   | N/A   | N/A | X Wa  | lk 2 Width (in)         | N/A  |
|                           | X Walk 1 Slope (%)    | 2.7   |     | X Wa  | lk 2 Slope (%)          | N/A  |
|                           | X Walk 1 X Slope (%)  | 5.0   |     | X Wa  | lk 2 X Slope (%)        | N/A  |
| N/A                       | Ramp inside XWalk1?   | N/A   | N/A | Ram   | inside XWalk2?          | N/A  |
|                           | Road Slope (%)        | N/A   | N/A | Clear | Space?                  | N/A  |
|                           | Road X Slope (%)      | N/A   | N/A | Clear | Space to XWalk (in)     | N/A  |
| N/A                       | Any Obstructions?     | N/A   | N/A | Storn | n Grate/Utility Hazard? | N/A  |
|                           | Obstruction Type      |       |     | Storn | n Grate/Utility Type    |      |
|                           |                       | N/A   |     |       |                         | N/A  |
|                           |                       |       | Yes | Surfa | ce Condition? (G/P)     | Good |
| 1                         |                       |       |     |       |                         |      |