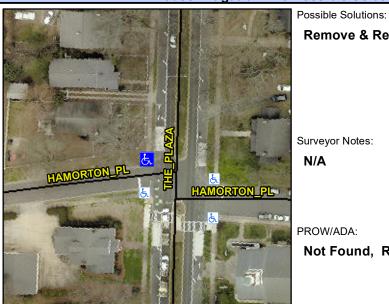

## **Access Compliance Report Public Rights-of-Way** (Curb Ramps)

Intersection ID: 43114 Main Street: HAMORTON\_PL Cross Street: THE\_PLAZA Location: NW

Severity Score: 21.25 **Overall Compliance: No** ADA ID: C3D8D7712295 Ramp Type: Perp Initial Pass/Fail: Fail

## **Codes/Mitigation Info/Possible Solution**

| Street 1 Name           | HAMORTON PL |
|-------------------------|-------------|
| Stop Condition-Street 2 | StopSign    |
| Street 2 Name           | N/A         |
| Stop Condition-Street 1 | N/A         |