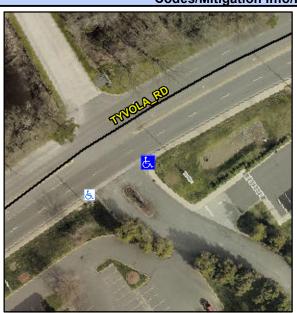

## Access Compliance Report Public Rights-of-Way (Curb Ramps)

Intersection ID: 10040202 Main Street: TYVOLA\_RD Cross Street: N/A Location: SE

ADA ID: C3DC37901AFA Ramp Type: PerpDiag Initial Pass/Fail: Fail Overall Compliance: No Severity Score: 12.5

## Field Measurements/Component Compliance

| Street 1 Name           |  |
|-------------------------|--|
| Stop Condition-Street 2 |  |
| Street 2 Name           |  |
| Ston Condition-Street 1 |  |

TYVOLA RD None ENTRANCE None Possible Solutions: