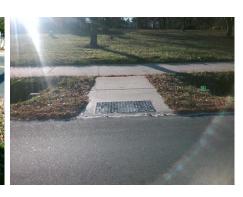

N/A

1.9

1.5

N/A

N/A

Street 1 Name Stop Condition-Street 1 Street 2 Name Stop Condition-Street 2 Remove & Replace Curb Ramp With Two New Directional Ramps or Equivalent.

N/A

Surveyor Notes:

Possible Solutions:

PROW/ADA:

R304.5.1, R304.5.3

**TUCKASEEGEE RD** None N/A N/A No Ramp Width (in) N/A Flare Type LT N/A Flare Slope LT (%) N/A Flare Traversable LT? N/A Landing Length (in) N/A Landing Width (in) N/A Landing Slope (%) N/A Landing X Slope (%) N/A Landing Curb? (Y/N) N/A Shared Landing? N/A **Gutter Ponding?** N/A Gutter Lip Ht (in) N/A Painted X Walk1? X Walk 1 Direction X Walk 1 Width (in) X Walk 1 Slope (%) X Walk 1 X Slope (%) N/A Ramp inside XWalk1? Road Slope (%) Road X Slope (%) N/A Any Obstructions?