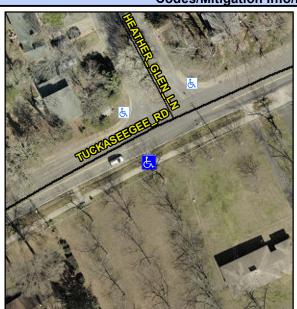

## **Access Compliance Report Public Rights-of-Way** (Curb Ramps)

Data

1.5

2.4

N/A

0.1

Good

Intersection ID: 9899 Main Street: TUCKASEEGEE RD Cross Street: N/A Location: SW Initial Pass/Fail: Fail **Overall Compliance: No Severity Score:** 10 ADA ID: C3E0A2496667 Ramp Type: BlendTrans2