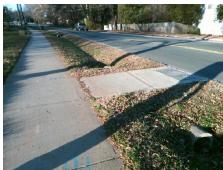

N/A

1.9

1.5

N/A

N/A

Street 1 Name Stop Condition-Street 1 Street 2 Name Stop Condition-Street 2 Remove & Replace Curb Ramp With Two New Directional Ramps or Equivalent.

N/A

Surveyor Notes:

Possible Solutions:

PROW/ADA:

R304.5.1, R304.5.3

**TUCKASEEGEE RD** None N/A N/A No Ramp Width (in) N/A Flare Type LT N/A Flare Slope LT (%) N/A Flare Traversable LT? N/A Landing Length (in) N/A Landing Width (in) N/A Landing Slope (%) N/A Landing X Slope (%) N/A Landing Curb? (Y/N) N/A Shared Landing? N/A **Gutter Ponding?** N/A Gutter Lip Ht (in) N/A Painted X Walk1? X Walk 1 Direction X Walk 1 Width (in) X Walk 1 Slope (%) X Walk 1 X Slope (%) N/A Ramp inside XWalk1? Road Slope (%) Road X Slope (%) N/A Any Obstructions?