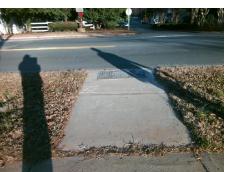

N/A

1.9

1.5

N/A

N/A

Street 1 Name Stop Condition-Street 1 Street 2 Name Stop Condition-Street 2 Remove & Replace Curb Ramp With Two New Directional Ramps or Equivalent.

N/A

Surveyor Notes:

Possible Solutions:

PROW/ADA:

R304.5.1, R304.5.3

**TUCKASEEGEE RD** None N/A N/A No Ramp Width (in) N/A Flare Type LT N/A Flare Slope LT (%) N/A Flare Traversable LT? N/A Landing Length (in) N/A Landing Width (in) N/A Landing Slope (%) N/A Landing X Slope (%) N/A Landing Curb? (Y/N) N/A Shared Landing? N/A **Gutter Ponding?** N/A Gutter Lip Ht (in) N/A Painted X Walk1? X Walk 1 Direction X Walk 1 Width (in) X Walk 1 Slope (%) X Walk 1 X Slope (%) N/A Ramp inside XWalk1? Road Slope (%) Road X Slope (%) N/A Any Obstructions?