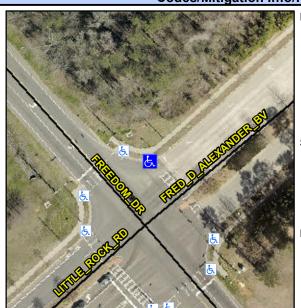

## Access Compliance Report Public Rights-of-Way (Curb Ramps)

Intersection ID: 52100Main Street:FRED\_D\_ALEXANDER\_BVCross Street:FREEDOM\_DRLocation:NEADA ID: C3E161F83108Ramp Type:PerpInitial Pass/Fail:FailOverall Compliance:NoSeverity Score:10