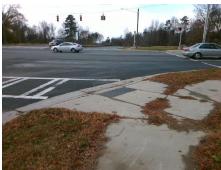

## Access Compliance Report Public Rights-of-Way (Curb Ramps)

Intersection ID: 52100Main Street:FRED\_D\_ALEXANDER\_BVCross Street:FREEDOM\_DRLocation:NEADA ID: C3E161F83108Ramp Type:PerpInitial Pass/Fail:FailOverall Compliance:NoSeverity Score:10

Total Cost: \$ 1850.00

| Field Measurements/Component Compliance |                       |       |      |                             |      |  |
|-----------------------------------------|-----------------------|-------|------|-----------------------------|------|--|
| Compliance Description                  |                       | Data  | Comp | oliance Description         | Data |  |
| N/A                                     | Ramp Length (in)      | 121.0 | Yes  | Ramp Slope (%)              | 5.4  |  |
| No                                      | Ramp Width (in)       | 47.0  | Yes  | Ramp XSlope (%)             | 4.0  |  |
| N/A                                     | Flare Type LT         | N/A   | N/A  | Flare Type RT               | N/A  |  |
| N/A                                     | Flare Slope LT (%)    | N/A   | N/A  | Flare Slope RT (%)          | N/A  |  |
| N/A                                     | Flare Traversable LT? | N/A   | N/A  | Flare Traversable RT?       | N/A  |  |
| N/A                                     | Landing Length (in)   | N/A   | N/A  | DWS Provided?               | N/A  |  |
| N/A                                     | Landing Width (in)    | N/A   | N/A  | DWS Contrast?               | N/A  |  |
| N/A                                     | Landing Slope (%)     | N/A   | N/A  | DWS Length (in)             | N/A  |  |
| N/A                                     | Landing X Slope (%)   | N/A   | N/A  | DWS Full Width?             | N/A  |  |
| N/A                                     | Landing Curb? (Y/N)   | N/A   | N/A  | DWS Offset (in)             | N/A  |  |
| N/A                                     | Shared Landing?       | N/A   |      |                             |      |  |
| N/A                                     | Gutter Ponding?       | N/A   | N/A  | Gutter Slope (%)            | N/A  |  |
| N/A                                     | Gutter Lip Ht (in)    | N/A   | N/A  | Gutter X Slope (%)          | N/A  |  |
| N/A                                     | Painted X Walk1?      | Yes   | N/A  | Painted X Walk2?            | N/A  |  |
|                                         | X Walk 1 Direction    | To SE |      | X Walk 2 Direction          | N/A  |  |
| N/A                                     | X Walk 1 Width (in)   | 87.0  | N/A  | X Walk 2 Width (in)         | N/A  |  |
|                                         | X Walk 1 Slope (%)    | 1.0   |      | X Walk 2 Slope (%)          | N/A  |  |
|                                         | X Walk 1 X Slope (%)  | 5.4   |      | X Walk 2 X Slope (%)        | N/A  |  |
| N/A                                     | Ramp inside XWalk1?   | Yes   | N/A  | Ramp inside XWalk2?         | N/A  |  |
|                                         | Road Slope (%)        | N/A   | N/A  | Clear Space?                | N/A  |  |
|                                         | Road X Slope (%)      | N/A   | N/A  | Clear Space to XWalk (in)   | N/A  |  |
| N/A                                     | Any Obstructions?     | N/A   | N/A  | Storm Grate/Utility Hazard? | N/A  |  |
|                                         | Obstruction Type      |       |      | Storm Grate/Utility Type    |      |  |
|                                         |                       | N/A   |      |                             | N/A  |  |
|                                         |                       |       | Yes  | Surface Condition? (G/P)    | Good |  |
|                                         | Wall Fr               |       |      |                             |      |  |