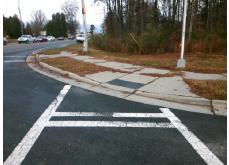

## Access Compliance Report Public Rights-of-Way (Curb Ramps)

Intersection ID: 52100Main Street:FRED\_D\_ALEXANDER\_BVCross Street:FREEDOM\_DRLocation:NEADA ID: C3E161F83108Ramp Type:PerpInitial Pass/Fail:FailOverall Compliance:NoSeverity Score:10

Total Cost: \$ 1850.00

| Field Measurements/Component Compliance |                       |       |      |                             |      |  |
|-----------------------------------------|-----------------------|-------|------|-----------------------------|------|--|
| Compliance Description                  |                       | Data  | Comp | oliance Description         | Data |  |
| N/A                                     | Ramp Length (in)      | 121.0 | Yes  | Ramp Slope (%)              | 5.4  |  |
| No                                      | Ramp Width (in)       | 47.0  | Yes  | Ramp XSlope (%)             | 4.0  |  |
| N/A                                     | Flare Type LT         | N/A   | N/A  | Flare Type RT               | N/A  |  |
| N/A                                     | Flare Slope LT (%)    | N/A   | N/A  | Flare Slope RT (%)          | N/A  |  |
| N/A                                     | Flare Traversable LT? | N/A   | N/A  | Flare Traversable RT?       | N/A  |  |
| N/A                                     | Landing Length (in)   | N/A   | N/A  | DWS Provided?               | N/A  |  |
| N/A                                     | Landing Width (in)    | N/A   | N/A  | DWS Contrast?               | N/A  |  |
| N/A                                     | Landing Slope (%)     | N/A   | N/A  | DWS Length (in)             | N/A  |  |
| N/A                                     | Landing X Slope (%)   | N/A   | N/A  | DWS Full Width?             | N/A  |  |
| N/A                                     | Landing Curb? (Y/N)   | N/A   | N/A  | DWS Offset (in)             | N/A  |  |
| N/A                                     | Shared Landing?       | N/A   |      |                             |      |  |
| N/A                                     | Gutter Ponding?       | N/A   | N/A  | Gutter Slope (%)            | N/A  |  |
| N/A                                     | Gutter Lip Ht (in)    | N/A   | N/A  | Gutter X Slope (%)          | N/A  |  |
| N/A                                     | Painted X Walk1?      | Yes   | N/A  | Painted X Walk2?            | N/A  |  |
|                                         | X Walk 1 Direction    | To SE |      | X Walk 2 Direction          | N/A  |  |
| N/A                                     | X Walk 1 Width (in)   | 87.0  | N/A  | X Walk 2 Width (in)         | N/A  |  |
|                                         | X Walk 1 Slope (%)    | 1.0   |      | X Walk 2 Slope (%)          | N/A  |  |
|                                         | X Walk 1 X Slope (%)  | 5.4   |      | X Walk 2 X Slope (%)        | N/A  |  |
| N/A                                     | Ramp inside XWalk1?   | Yes   | N/A  | Ramp inside XWalk2?         | N/A  |  |
|                                         | Road Slope (%)        | N/A   | N/A  | Clear Space?                | N/A  |  |
|                                         | Road X Slope (%)      | N/A   | N/A  | Clear Space to XWalk (in)   | N/A  |  |
| N/A                                     | Any Obstructions?     | N/A   | N/A  | Storm Grate/Utility Hazard? | N/A  |  |
|                                         | Obstruction Type      |       |      | Storm Grate/Utility Type    |      |  |
|                                         |                       | N/A   |      |                             | N/A  |  |
|                                         |                       |       | Yes  | Surface Condition? (G/P)    | Good |  |
|                                         | Wall Fr               |       |      |                             |      |  |