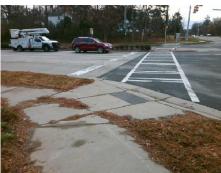

## Access Compliance Report Public Rights-of-Way (Curb Ramps)

Intersection ID: 52100Main Street:FRED\_D\_ALEXANDER\_BVCross Street:FREEDOM\_DRLocation:NEADA ID: C3E161F83108Ramp Type:PerpInitial Pass/Fail:FailOverall Compliance:NoSeverity Score:10

Total Cost: \$ 1850.00

| Field Measurements/Component Compliance |                       |       |      |                             |      |  |
|-----------------------------------------|-----------------------|-------|------|-----------------------------|------|--|
| Compliance Description                  |                       | Data  | Comp | oliance Description         | Data |  |
| N/A                                     | Ramp Length (in)      | 121.0 | Yes  | Ramp Slope (%)              | 5.4  |  |
| No                                      | Ramp Width (in)       | 47.0  | Yes  | Ramp XSlope (%)             | 4.0  |  |
| N/A                                     | Flare Type LT         | N/A   | N/A  | Flare Type RT               | N/A  |  |
| N/A                                     | Flare Slope LT (%)    | N/A   | N/A  | Flare Slope RT (%)          | N/A  |  |
| N/A                                     | Flare Traversable LT? | N/A   | N/A  | Flare Traversable RT?       | N/A  |  |
| N/A                                     | Landing Length (in)   | N/A   | N/A  | DWS Provided?               | N/A  |  |
| N/A                                     | Landing Width (in)    | N/A   | N/A  | DWS Contrast?               | N/A  |  |
| N/A                                     | Landing Slope (%)     | N/A   | N/A  | DWS Length (in)             | N/A  |  |
| N/A                                     | Landing X Slope (%)   | N/A   | N/A  | DWS Full Width?             | N/A  |  |
| N/A                                     | Landing Curb? (Y/N)   | N/A   | N/A  | DWS Offset (in)             | N/A  |  |
| N/A                                     | Shared Landing?       | N/A   |      |                             |      |  |
| N/A                                     | Gutter Ponding?       | N/A   | N/A  | Gutter Slope (%)            | N/A  |  |
| N/A                                     | Gutter Lip Ht (in)    | N/A   | N/A  | Gutter X Slope (%)          | N/A  |  |
| N/A                                     | Painted X Walk1?      | Yes   | N/A  | Painted X Walk2?            | N/A  |  |
|                                         | X Walk 1 Direction    | To SE |      | X Walk 2 Direction          | N/A  |  |
| N/A                                     | X Walk 1 Width (in)   | 87.0  | N/A  | X Walk 2 Width (in)         | N/A  |  |
|                                         | X Walk 1 Slope (%)    | 1.0   |      | X Walk 2 Slope (%)          | N/A  |  |
|                                         | X Walk 1 X Slope (%)  | 5.4   |      | X Walk 2 X Slope (%)        | N/A  |  |
| N/A                                     | Ramp inside XWalk1?   | Yes   | N/A  | Ramp inside XWalk2?         | N/A  |  |
|                                         | Road Slope (%)        | N/A   | N/A  | Clear Space?                | N/A  |  |
|                                         | Road X Slope (%)      | N/A   | N/A  | Clear Space to XWalk (in)   | N/A  |  |
| N/A                                     | Any Obstructions?     | N/A   | N/A  | Storm Grate/Utility Hazard? | N/A  |  |
|                                         | Obstruction Type      |       |      | Storm Grate/Utility Type    |      |  |
|                                         |                       | N/A   |      |                             | N/A  |  |
|                                         |                       |       | Yes  | Surface Condition? (G/P)    | Good |  |
|                                         | Wall Fr               |       |      |                             |      |  |