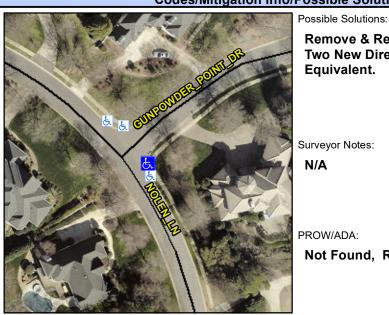

## **Access Compliance Report Public Rights-of-Way** (Curb Ramps)

Intersection ID: 27673 Main Street: GUNPOWDER POINT DR **Cross Street: NOLEN LN** Location: SE ADA ID: C3E3A4B0C215 Ramp Type: BlendTrans1 Initial Pass/Fail: Fail **Overall Compliance: No** Severity Score: 33.75

**Codes/Mitigation Info/Possible Solution** 

Field Measurements/Component Compliance

**GUNPOWDER POINT DR** Street 1 Name Stop Condition-Street 1 StopSign Street 2 Name N/A Stop Condition-Street 2 N/A Remove & Replace Curb Ramp With **Two New Directional Ramps or** Equivalent.