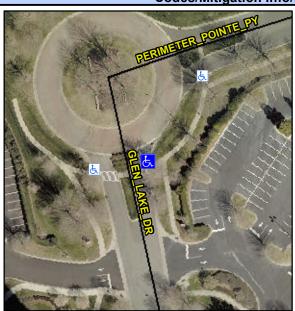

## **Access Compliance Report Public Rights-of-Way** (Curb Ramps)

Intersection ID: N/A Main Street: PERIMETER\_POINTE\_PY Cross Street: GLEN\_LAKE\_DR Location: SE ADA ID: C3EB3EBB13C9 Ramp Type: Perp Initial Pass/Fail: Fail **Overall Compliance: No** Severity Score: 13.75

**Codes/Mitigation Info/Possible Solution** 

**GLEN LAKE DR** Street 1 Name Stop Condition-Street 2 YieldSign Street 2 Name N/A Stop Condition-Street 1 N/A

Possible Solutions: Remove & Replace Entire Ramp. Surveyor Notes: N/A PROW/ADA: R304.2.2, R304.5.3