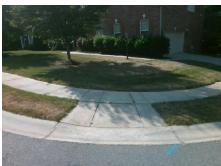

## **Access Compliance Report Public Rights-of-Way** (Curb Ramps)

Intersection ID: 32285 Main Street: ALLYSON\_PARK\_DR Cross Street: AUBURN\_TOP\_LN Location: SE **Overall Compliance: No** ADA ID: C404D381D618 Ramp Type: PerpDiag Initial Pass/Fail: Fail Severity Score: 33.75

Total Cost: 3200.00

| Field Measurements/Component Compliance |                       |      |      |                             |      |  |
|-----------------------------------------|-----------------------|------|------|-----------------------------|------|--|
| Compliance Description                  |                       | Data | Comp | liance Description          | Data |  |
| N/A                                     | Ramp Length (in)      | 51.0 | No   | Ramp Slope (%)              | 9.2  |  |
| No                                      | Ramp Width (in)       | 41.0 | No   | Ramp XSlope (%)             | 6.1  |  |
| N/A                                     | Flare Type LT         | N/A  | N/A  | Flare Type RT               | N/A  |  |
| N/A                                     | Flare Slope LT (%)    | N/A  | N/A  | Flare Slope RT (%)          | N/A  |  |
| N/A                                     | Flare Traversable LT? | N/A  | N/A  | Flare Traversable RT?       | N/A  |  |
| N/A                                     | Landing Length (in)   | N/A  | N/A  | DWS Provided?               | N/A  |  |
| N/A                                     | Landing Width (in)    | N/A  | N/A  | DWS Contrast?               | N/A  |  |
| N/A                                     | Landing Slope (%)     | N/A  | N/A  | DWS Length (in)             | N/A  |  |
| N/A                                     | Landing X Slope (%)   | N/A  | N/A  | DWS Full Width?             | N/A  |  |
| N/A                                     | Landing Curb? (Y/N)   | N/A  | N/A  | DWS Offset (in)             | N/A  |  |
| N/A                                     | Shared Landing?       | N/A  |      |                             |      |  |
| N/A                                     | Gutter Ponding?       | N/A  | N/A  | Gutter Slope (%)            | N/A  |  |
| N/A                                     | Gutter Lip Ht (in)    | N/A  | N/A  | Gutter X Slope (%)          | N/A  |  |
| N/A                                     | Painted X Walk1?      | No   | N/A  | Painted X Walk2?            | No   |  |
|                                         | X Walk 1 Direction    | To N |      | X Walk 2 Direction          | To W |  |
| N/A                                     | X Walk 1 Width (in)   | N/A  | N/A  | X Walk 2 Width (in)         | N/A  |  |
|                                         | X Walk 1 Slope (%)    | 5.8  |      | X Walk 2 Slope (%)          | 0.7  |  |
|                                         | X Walk 1 X Slope (%)  | 3.8  |      | X Walk 2 X Slope (%)        | 4.9  |  |
| N/A                                     | Ramp inside XWalk1?   | N/A  | N/A  | Ramp inside XWalk2?         | N/A  |  |
|                                         | Road Slope (%)        | 4.5  | N/A  | Clear Space?                | N/A  |  |
|                                         | Road X Slope (%)      | 1.0  | N/A  | Clear Space to XWalk (in)   | N/A  |  |
| N/A                                     | Any Obstructions?     | N/A  | N/A  | Storm Grate/Utility Hazard? | N/A  |  |
|                                         | Obstruction Type      |      |      | Storm Grate/Utility Type    |      |  |
|                                         |                       | N/A  |      |                             | N/A  |  |
|                                         |                       |      | Yes  | Surface Condition? (G/P)    | Good |  |
| and the same                            |                       |      |      |                             |      |  |