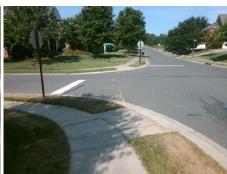

## **Access Compliance Report Public Rights-of-Way** (Curb Ramps)

Intersection ID: 32285 Main Street: ALLYSON\_PARK\_DR Cross Street: AUBURN\_TOP\_LN Location: SE **Overall Compliance: No** ADA ID: C404D381D618 Ramp Type: PerpDiag Initial Pass/Fail: Fail Severity Score: 33.75

Total Cost: 3200.00

| Field Measurements/Component Compliance |                       |      |      |                             |      |  |
|-----------------------------------------|-----------------------|------|------|-----------------------------|------|--|
| Compliance Description                  |                       | Data | Comp | liance Description          | Data |  |
| N/A                                     | Ramp Length (in)      | 51.0 | No   | Ramp Slope (%)              | 9.2  |  |
| No                                      | Ramp Width (in)       | 41.0 | No   | Ramp XSlope (%)             | 6.1  |  |
| N/A                                     | Flare Type LT         | N/A  | N/A  | Flare Type RT               | N/A  |  |
| N/A                                     | Flare Slope LT (%)    | N/A  | N/A  | Flare Slope RT (%)          | N/A  |  |
| N/A                                     | Flare Traversable LT? | N/A  | N/A  | Flare Traversable RT?       | N/A  |  |
| N/A                                     | Landing Length (in)   | N/A  | N/A  | DWS Provided?               | N/A  |  |
| N/A                                     | Landing Width (in)    | N/A  | N/A  | DWS Contrast?               | N/A  |  |
| N/A                                     | Landing Slope (%)     | N/A  | N/A  | DWS Length (in)             | N/A  |  |
| N/A                                     | Landing X Slope (%)   | N/A  | N/A  | DWS Full Width?             | N/A  |  |
| N/A                                     | Landing Curb? (Y/N)   | N/A  | N/A  | DWS Offset (in)             | N/A  |  |
| N/A                                     | Shared Landing?       | N/A  |      |                             |      |  |
| N/A                                     | Gutter Ponding?       | N/A  | N/A  | Gutter Slope (%)            | N/A  |  |
| N/A                                     | Gutter Lip Ht (in)    | N/A  | N/A  | Gutter X Slope (%)          | N/A  |  |
| N/A                                     | Painted X Walk1?      | No   | N/A  | Painted X Walk2?            | No   |  |
|                                         | X Walk 1 Direction    | To N |      | X Walk 2 Direction          | To W |  |
| N/A                                     | X Walk 1 Width (in)   | N/A  | N/A  | X Walk 2 Width (in)         | N/A  |  |
|                                         | X Walk 1 Slope (%)    | 5.8  |      | X Walk 2 Slope (%)          | 0.7  |  |
|                                         | X Walk 1 X Slope (%)  | 3.8  |      | X Walk 2 X Slope (%)        | 4.9  |  |
| N/A                                     | Ramp inside XWalk1?   | N/A  | N/A  | Ramp inside XWalk2?         | N/A  |  |
|                                         | Road Slope (%)        | 4.5  | N/A  | Clear Space?                | N/A  |  |
|                                         | Road X Slope (%)      | 1.0  | N/A  | Clear Space to XWalk (in)   | N/A  |  |
| N/A                                     | Any Obstructions?     | N/A  | N/A  | Storm Grate/Utility Hazard? | N/A  |  |
|                                         | Obstruction Type      |      |      | Storm Grate/Utility Type    |      |  |
|                                         |                       | N/A  |      |                             | N/A  |  |
|                                         |                       |      | Yes  | Surface Condition? (G/P)    | Good |  |
| and the same                            |                       |      |      |                             |      |  |