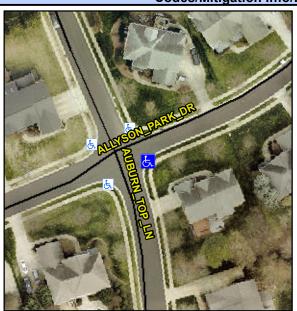

## **Access Compliance Report Public Rights-of-Way** (Curb Ramps)

Intersection ID: 32285 Main Street: ALLYSON\_PARK\_DR Cross Street: AUBURN\_TOP\_LN Location: SE **Overall Compliance: No** ADA ID: C404D381D618 Ramp Type: PerpDiag Initial Pass/Fail: Fail Severity Score: 33.75