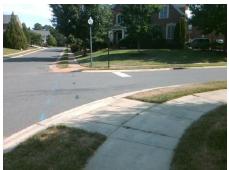

## **Access Compliance Report Public Rights-of-Way** (Curb Ramps)

Intersection ID: 32285 Main Street: ALLYSON\_PARK\_DR Cross Street: AUBURN\_TOP\_LN Location: SE **Overall Compliance: No** ADA ID: C404D381D618 Ramp Type: PerpDiag Initial Pass/Fail: Fail Severity Score: 33.75

Total Cost: 3200.00

| Field Measurements/Component Compliance |                       |      |      |                             |      |  |
|-----------------------------------------|-----------------------|------|------|-----------------------------|------|--|
| Compliance Description                  |                       | Data | Comp | liance Description          | Data |  |
| N/A                                     | Ramp Length (in)      | 51.0 | No   | Ramp Slope (%)              | 9.2  |  |
| No                                      | Ramp Width (in)       | 41.0 | No   | Ramp XSlope (%)             | 6.1  |  |
| N/A                                     | Flare Type LT         | N/A  | N/A  | Flare Type RT               | N/A  |  |
| N/A                                     | Flare Slope LT (%)    | N/A  | N/A  | Flare Slope RT (%)          | N/A  |  |
| N/A                                     | Flare Traversable LT? | N/A  | N/A  | Flare Traversable RT?       | N/A  |  |
| N/A                                     | Landing Length (in)   | N/A  | N/A  | DWS Provided?               | N/A  |  |
| N/A                                     | Landing Width (in)    | N/A  | N/A  | DWS Contrast?               | N/A  |  |
| N/A                                     | Landing Slope (%)     | N/A  | N/A  | DWS Length (in)             | N/A  |  |
| N/A                                     | Landing X Slope (%)   | N/A  | N/A  | DWS Full Width?             | N/A  |  |
| N/A                                     | Landing Curb? (Y/N)   | N/A  | N/A  | DWS Offset (in)             | N/A  |  |
| N/A                                     | Shared Landing?       | N/A  |      |                             |      |  |
| N/A                                     | Gutter Ponding?       | N/A  | N/A  | Gutter Slope (%)            | N/A  |  |
| N/A                                     | Gutter Lip Ht (in)    | N/A  | N/A  | Gutter X Slope (%)          | N/A  |  |
| N/A                                     | Painted X Walk1?      | No   | N/A  | Painted X Walk2?            | No   |  |
|                                         | X Walk 1 Direction    | To N |      | X Walk 2 Direction          | To W |  |
| N/A                                     | X Walk 1 Width (in)   | N/A  | N/A  | X Walk 2 Width (in)         | N/A  |  |
|                                         | X Walk 1 Slope (%)    | 5.8  |      | X Walk 2 Slope (%)          | 0.7  |  |
|                                         | X Walk 1 X Slope (%)  | 3.8  |      | X Walk 2 X Slope (%)        | 4.9  |  |
| N/A                                     | Ramp inside XWalk1?   | N/A  | N/A  | Ramp inside XWalk2?         | N/A  |  |
|                                         | Road Slope (%)        | 4.5  | N/A  | Clear Space?                | N/A  |  |
|                                         | Road X Slope (%)      | 1.0  | N/A  | Clear Space to XWalk (in)   | N/A  |  |
| N/A                                     | Any Obstructions?     | N/A  | N/A  | Storm Grate/Utility Hazard? | N/A  |  |
|                                         | Obstruction Type      |      |      | Storm Grate/Utility Type    |      |  |
|                                         |                       | N/A  |      |                             | N/A  |  |
|                                         |                       |      | Yes  | Surface Condition? (G/P)    | Good |  |
| and the same                            |                       |      |      |                             |      |  |