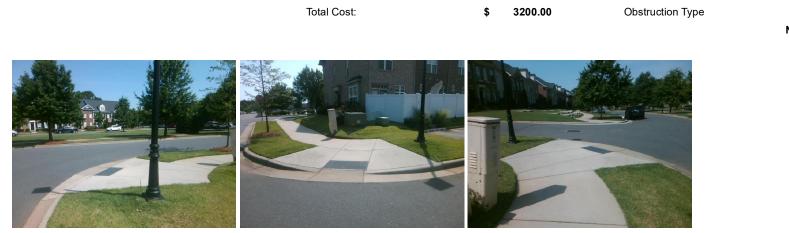

## Access Compliance Report Public Rights-of-Way (Curb Ramps)

| · · · · ·                                            |               |                                          |           |                                               |                       |       |                             |                             |       |
|------------------------------------------------------|---------------|------------------------------------------|-----------|-----------------------------------------------|-----------------------|-------|-----------------------------|-----------------------------|-------|
| Intersection ID: 10022963 Main Street: CEDAR_WALK_LN |               |                                          | Cross     | Cross Street: N/A                             |                       |       |                             | Location:                   | E     |
| ADA ID: C407B233311B Ramp Type: PerpDiag             |               |                                          | Initial F | nitial Pass/Fail: Fail Overall Compliance: No |                       |       |                             | o Severity Score:           | 22.5  |
| Codes/Mitigation Info/Possible Solution              |               |                                          |           | Field Measurements/Component Compliance       |                       |       |                             |                             |       |
| 8/ 5                                                 |               | Possible Solutions:                      |           | Compliance Description                        |                       | Data  | Data Compliance Description |                             | Data  |
|                                                      |               | Remove & Replace Curb Ramp               | With      | N/A                                           | Ramp Length (in)      | 144.0 | No                          | Ramp Slope (%)              | 8.4   |
|                                                      |               | Two New Directional Ramps or Equivalent. |           | No                                            | Ramp Width (in)       | 46.5  | No                          | Ramp XSlope (%)             | 4.2   |
|                                                      |               |                                          |           | N/A                                           | Flare Type LT         | N/A   | N/A                         | Flare Type RT               | N/A   |
|                                                      |               |                                          |           | N/A                                           | Flare Slope LT (%)    | N/A   | N/A                         | Flare Slope RT (%)          | N/A   |
|                                                      |               |                                          |           | N/A                                           | Flare Traversable LT? | N/A   | N/A                         | Flare Traversable RT?       | N/A   |
| <u>B</u>                                             |               | 3                                        |           | N/A                                           | Landing Length (in)   | N/A   | N/A                         | DWS Provided?               | N/A   |
|                                                      |               | Surveyor Notes:                          |           | N/A                                           | Landing Width (in)    | N/A   | N/A                         | DWS Contrast?               | N/A   |
| based to be                                          |               | N/A                                      |           | N/A                                           | Landing Slope (%)     | N/A   | N/A                         | DWS Length (in)             | N/A   |
| <b>O</b>                                             |               |                                          |           | N/A                                           | Landing X Slope (%)   | N/A   | N/A                         | DWS Full Width?             | N/A   |
|                                                      | 0.5.1         |                                          |           | N/A                                           | Landing Curb? (Y/N)   | N/A   | N/A                         | DWS Offset (in)             | N/A   |
| MAR N                                                | de Station    |                                          |           | N/A                                           | Shared Landing?       | N/A   |                             |                             |       |
| 18 1 6 4 1                                           |               | PROW/ADA:                                |           | N/A                                           | Gutter Ponding?       | N/A   | N/A                         | Gutter Slope (%)            | N/A   |
|                                                      |               | Not Found, R304.5.1, R304.2.2,           |           | N/A                                           | Gutter Lip Ht (in)    | N/A   | N/A                         | Gutter X Slope (%)          | N/A   |
|                                                      |               | R304.5.3                                 | ,         | N/A                                           | Painted X Walk1?      | No    | N/A                         | Painted X Walk2?            | No    |
| 1.9                                                  | NON PY        |                                          |           |                                               | X Walk 1 Direction    | To NW |                             | X Walk 2 Direction          | To SW |
|                                                      |               |                                          |           | N/A                                           | X Walk 1 Width (in)   | N/A   | N/A                         | X Walk 2 Width (in)         | N/A   |
| Street 1 Name                                        | CEDAR WALK LN | -                                        |           |                                               | X Walk 1 Slope (%)    | 1.5   |                             | X Walk 2 Slope (%)          | 2.0   |
| Stop Condition-Street 2                              | None          |                                          |           |                                               | X Walk 1 X Slope (%)  | 1.2   |                             | X Walk 2 X Slope (%)        | 1.1   |
| Street 2 Name                                        | ENTRANCE      |                                          |           | N/A                                           | Ramp inside XWalk1?   | N/A   | N/A                         | Ramp inside XWalk2?         | N/A   |
| Stop Condition-Street 1                              | None          |                                          |           |                                               | Road Slope (%)        | 0.6   | N/A                         | Clear Space?                | N/A   |
|                                                      |               |                                          |           |                                               | Road X Slope (%)      | 2.0   | N/A                         | Clear Space to XWalk (in)   | N/A   |
|                                                      |               |                                          |           | N/A                                           | Any Obstructions?     | N/A   | N/A                         | Storm Grate/Utility Hazard? | N/A   |
|                                                      |               | Total Cost: \$                           | 3200.00   |                                               | Obstruction Type      |       |                             | Storm Grate/Utility Type    |       |
|                                                      |               |                                          |           |                                               |                       | N/A   |                             |                             | N/A   |
|                                                      |               |                                          |           |                                               |                       |       |                             |                             |       |