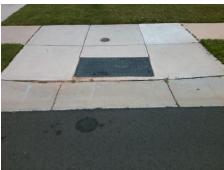

N/A

N/A

N/A

**BALSAM BAY RD** Street 1 Name Stop Condition-Street 2 None N/A Street 2 Name Stop Condition-Street 1 N/A Possible Solutions: Remove & Replace Entire Ramp. Surveyor Notes: N/A PROW/ADA: R304.2.2