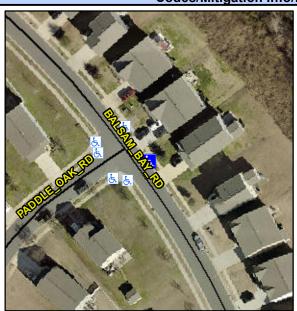

N/A

N/A

Intersection ID: 50614 Main Street: PADDLE OAK RD Cross Street: BALSAM BAY RD Location: SE **Overall Compliance: No ADA ID: C40CF446AD77** Ramp Type: Perp Initial Pass/Fail: Fail Severity Score: 13.75

N/A

N/A

N/A

**BALSAM BAY RD** Street 1 Name Stop Condition-Street 2 None N/A Street 2 Name Stop Condition-Street 1 N/A Possible Solutions: Remove & Replace Entire Ramp. Surveyor Notes: N/A PROW/ADA: R304.2.2