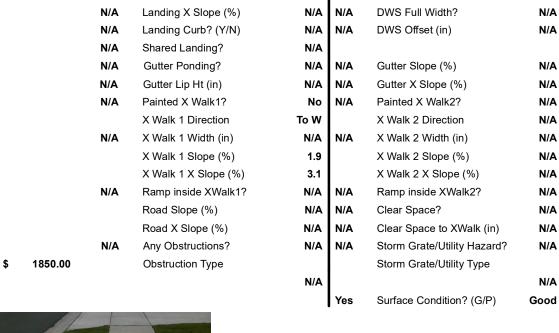

## **Access Compliance Report Public Rights-of-Way** (Curb Ramps)

Data

8.8

2.3

N/A

N/A

N/A

N/A

Compliance Description

Ramp Length (in)

Ramp Width (in)

Flare Slope LT (%)

Landing Length (in)

Landing Width (in)

Landing Slope (%)

Flare Traversable LT?

Flare Type LT

N/A

Yes

N/A

N/A

**Codes/Mitigation Info/Possible Solution** 

## Field Measurements/Component Compliance

No

Yes

N/A

N/A

N/A

N/A

N/A

N/A

Compliance Description

Ramp Slope (%)

Flare Type RT

Ramp XSlope (%)

Flare Slope RT (%)

**DWS Provided?** 

**DWS Contrast?** 

DWS Length (in)

Flare Traversable RT?

Data

48.0

48.0

N/A

N/A

N/A

N/A 1850.00

Road Slope (%)

Total Cost: