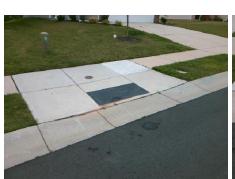

N/A

N/A

N/A

**BALSAM BAY RD** Street 1 Name Stop Condition-Street 2 None N/A Street 2 Name Stop Condition-Street 1 N/A Possible Solutions: Remove & Replace Entire Ramp. Surveyor Notes: N/A PROW/ADA: R304.2.2