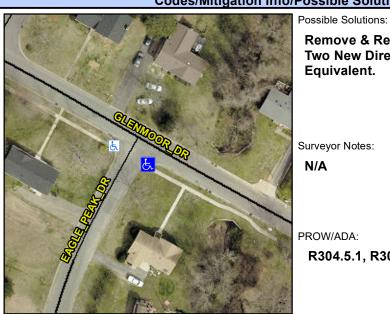

## **Access Compliance Report Public Rights-of-Way** (Curb Ramps)

Intersection ID: 7758 Main Street: EAGLE PEAK DR **Cross Street: GLENMOOR DR** Location: **Overall Compliance: No** ADA ID: C40E68EC8881 Ramp Type: BlendTrans1 Initial Pass/Fail: Fail **Severity Score:** 10