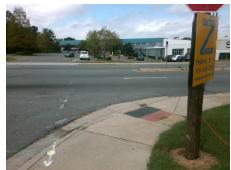

## Access Compliance Report Public Rights-of-Way (Curb Ramps)

Intersection ID: 15989Main Street:S\_TRYON\_STCross Street:YORKSHIRE\_DRLocation:NEADA ID: C40F54398B1ARamp Type:PerpDiagInitial Pass/Fail:FailOverall Compliance:NoSeverity Score:22.5

**Codes/Mitigation Info/Possible Solution** 

Field Measurements/Component Compliance

Street 1 Name
Stop Condition-Street 2
Street 2 Name
Stop Condition-Street 1

S TRYON ST None YORKSHIRE DR StopSign Possible Solutions:

Remove & Replace Curb Ramp With Two New Directional Ramps or Equivalent.

Surveyor Notes:

N/A

PROW/ADA:

R304.5.1, R304.2.2, R304.5.3

Total Cost: \$ 3200.00

| Field Measurements/Component Compliance |                        |                       |       |                        |                             |       |
|-----------------------------------------|------------------------|-----------------------|-------|------------------------|-----------------------------|-------|
|                                         | Compliance Description |                       | Data  | Compliance Description |                             | Data  |
|                                         | N/A                    | Ramp Length (in)      | 72.0  | No                     | Ramp Slope (%)              | 9.1   |
|                                         | No                     | Ramp Width (in)       | 37.0  | No                     | Ramp XSlope (%)             | 3.5   |
|                                         | N/A                    | Flare Type LT         | N/A   | N/A                    | Flare Type RT               | N/A   |
|                                         | N/A                    | Flare Slope LT (%)    | N/A   | N/A                    | Flare Slope RT (%)          | N/A   |
|                                         | N/A                    | Flare Traversable LT? | N/A   | N/A                    | Flare Traversable RT?       | N/A   |
|                                         | N/A                    | Landing Length (in)   | N/A   | N/A                    | DWS Provided?               | N/A   |
|                                         | N/A                    | Landing Width (in)    | N/A   | N/A                    | DWS Contrast?               | N/A   |
|                                         | N/A                    | Landing Slope (%)     | N/A   | N/A                    | DWS Length (in)             | N/A   |
|                                         | N/A                    | Landing X Slope (%)   | N/A   | N/A                    | DWS Full Width?             | N/A   |
|                                         | N/A                    | Landing Curb? (Y/N)   | N/A   | N/A                    | DWS Offset (in)             | N/A   |
|                                         | N/A                    | Shared Landing?       | N/A   |                        |                             |       |
|                                         | N/A                    | Gutter Ponding?       | N/A   | N/A                    | Gutter Slope (%)            | N/A   |
|                                         | N/A                    | Gutter Lip Ht (in)    | N/A   | N/A                    | Gutter X Slope (%)          | N/A   |
|                                         | N/A                    | Painted X Walk1?      | No    | N/A                    | Painted X Walk2?            | No    |
|                                         |                        | X Walk 1 Direction    | To NW |                        | X Walk 2 Direction          | To SW |
|                                         | N/A                    | X Walk 1 Width (in)   | N/A   | N/A                    | X Walk 2 Width (in)         | N/A   |
|                                         |                        | X Walk 1 Slope (%)    | 0.5   |                        | X Walk 2 Slope (%)          | 2.7   |
|                                         |                        | X Walk 1 X Slope (%)  | 5.5   |                        | X Walk 2 X Slope (%)        | 0.3   |
|                                         | N/A                    | Ramp inside XWalk1?   | N/A   | N/A                    | Ramp inside XWalk2?         | N/A   |
|                                         |                        | Road Slope (%)        | 3.8   | N/A                    | Clear Space?                | N/A   |
|                                         |                        | Road X Slope (%)      | 1.0   | N/A                    | Clear Space to XWalk (in)   | N/A   |
|                                         | N/A                    | Any Obstructions?     | N/A   | N/A                    | Storm Grate/Utility Hazard? | N/A   |
|                                         |                        | Obstruction Type      |       |                        | Storm Grate/Utility Type    |       |
|                                         |                        |                       | N/A   |                        |                             | N/A   |
|                                         |                        |                       |       | Yes                    | Surface Condition? (G/P)    | Good  |
|                                         |                        | 200                   |       |                        |                             |       |