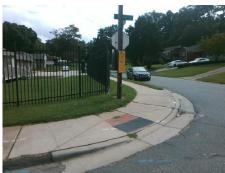

## Access Compliance Report Public Rights-of-Way (Curb Ramps)

Intersection ID: 15989Main Street:S\_TRYON\_STCross Street:YORKSHIRE\_DRLocation:NEADA ID: C40F54398B1ARamp Type:PerpDiagInitial Pass/Fail:FailOverall Compliance:NoSeverity Score:22.5

**Codes/Mitigation Info/Possible Solution** 

Field Measurements/Component Compliance

Street 1 Name
Stop Condition-Street 2
Street 2 Name
Stop Condition-Street 1

S TRYON ST None YORKSHIRE DR StopSign Possible Solutions:

Remove & Replace Curb Ramp With Two New Directional Ramps or Equivalent.

Surveyor Notes:

N/A

PROW/ADA:

R304.5.1, R304.2.2, R304.5.3

Total Cost: \$ 3200.00

| Field Measurements/Component Compliance |                        |                       |       |                        |                             |       |
|-----------------------------------------|------------------------|-----------------------|-------|------------------------|-----------------------------|-------|
|                                         | Compliance Description |                       | Data  | Compliance Description |                             | Data  |
|                                         | N/A                    | Ramp Length (in)      | 72.0  | No                     | Ramp Slope (%)              | 9.1   |
|                                         | No                     | Ramp Width (in)       | 37.0  | No                     | Ramp XSlope (%)             | 3.5   |
|                                         | N/A                    | Flare Type LT         | N/A   | N/A                    | Flare Type RT               | N/A   |
|                                         | N/A                    | Flare Slope LT (%)    | N/A   | N/A                    | Flare Slope RT (%)          | N/A   |
|                                         | N/A                    | Flare Traversable LT? | N/A   | N/A                    | Flare Traversable RT?       | N/A   |
|                                         | N/A                    | Landing Length (in)   | N/A   | N/A                    | DWS Provided?               | N/A   |
|                                         | N/A                    | Landing Width (in)    | N/A   | N/A                    | DWS Contrast?               | N/A   |
|                                         | N/A                    | Landing Slope (%)     | N/A   | N/A                    | DWS Length (in)             | N/A   |
|                                         | N/A                    | Landing X Slope (%)   | N/A   | N/A                    | DWS Full Width?             | N/A   |
|                                         | N/A                    | Landing Curb? (Y/N)   | N/A   | N/A                    | DWS Offset (in)             | N/A   |
|                                         | N/A                    | Shared Landing?       | N/A   |                        |                             |       |
|                                         | N/A                    | Gutter Ponding?       | N/A   | N/A                    | Gutter Slope (%)            | N/A   |
|                                         | N/A                    | Gutter Lip Ht (in)    | N/A   | N/A                    | Gutter X Slope (%)          | N/A   |
|                                         | N/A                    | Painted X Walk1?      | No    | N/A                    | Painted X Walk2?            | No    |
|                                         |                        | X Walk 1 Direction    | To NW |                        | X Walk 2 Direction          | To SW |
|                                         | N/A                    | X Walk 1 Width (in)   | N/A   | N/A                    | X Walk 2 Width (in)         | N/A   |
|                                         |                        | X Walk 1 Slope (%)    | 0.5   |                        | X Walk 2 Slope (%)          | 2.7   |
|                                         |                        | X Walk 1 X Slope (%)  | 5.5   |                        | X Walk 2 X Slope (%)        | 0.3   |
|                                         | N/A                    | Ramp inside XWalk1?   | N/A   | N/A                    | Ramp inside XWalk2?         | N/A   |
|                                         |                        | Road Slope (%)        | 3.8   | N/A                    | Clear Space?                | N/A   |
|                                         |                        | Road X Slope (%)      | 1.0   | N/A                    | Clear Space to XWalk (in)   | N/A   |
|                                         | N/A                    | Any Obstructions?     | N/A   | N/A                    | Storm Grate/Utility Hazard? | N/A   |
|                                         |                        | Obstruction Type      |       |                        | Storm Grate/Utility Type    |       |
|                                         |                        |                       | N/A   |                        |                             | N/A   |
|                                         |                        |                       |       | Yes                    | Surface Condition? (G/P)    | Good  |
|                                         |                        | 200                   |       |                        |                             |       |