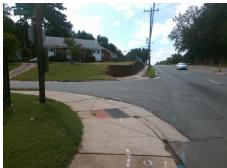

## Access Compliance Report Public Rights-of-Way (Curb Ramps)

Intersection ID: 15989Main Street:S\_TRYON\_STCross Street:YORKSHIRE\_DRLocation:NEADA ID: C40F54398B1ARamp Type:PerpDiagInitial Pass/Fail:FailOverall Compliance:NoSeverity Score:22.5

**Codes/Mitigation Info/Possible Solution** 

Field Measurements/Component Compliance

Street 1 Name
Stop Condition-Street 2
Street 2 Name
Stop Condition-Street 1

S TRYON ST None YORKSHIRE DR StopSign Possible Solutions:

Remove & Replace Curb Ramp With Two New Directional Ramps or Equivalent.

Surveyor Notes:

N/A

PROW/ADA:

R304.5.1, R304.2.2, R304.5.3

Total Cost: \$ 3200.00

| Field Measurements/Component Compliance |                        |                       |       |                        |                             |       |
|-----------------------------------------|------------------------|-----------------------|-------|------------------------|-----------------------------|-------|
|                                         | Compliance Description |                       | Data  | Compliance Description |                             | Data  |
|                                         | N/A                    | Ramp Length (in)      | 72.0  | No                     | Ramp Slope (%)              | 9.1   |
|                                         | No                     | Ramp Width (in)       | 37.0  | No                     | Ramp XSlope (%)             | 3.5   |
|                                         | N/A                    | Flare Type LT         | N/A   | N/A                    | Flare Type RT               | N/A   |
|                                         | N/A                    | Flare Slope LT (%)    | N/A   | N/A                    | Flare Slope RT (%)          | N/A   |
|                                         | N/A                    | Flare Traversable LT? | N/A   | N/A                    | Flare Traversable RT?       | N/A   |
|                                         | N/A                    | Landing Length (in)   | N/A   | N/A                    | DWS Provided?               | N/A   |
|                                         | N/A                    | Landing Width (in)    | N/A   | N/A                    | DWS Contrast?               | N/A   |
|                                         | N/A                    | Landing Slope (%)     | N/A   | N/A                    | DWS Length (in)             | N/A   |
|                                         | N/A                    | Landing X Slope (%)   | N/A   | N/A                    | DWS Full Width?             | N/A   |
|                                         | N/A                    | Landing Curb? (Y/N)   | N/A   | N/A                    | DWS Offset (in)             | N/A   |
|                                         | N/A                    | Shared Landing?       | N/A   |                        |                             |       |
|                                         | N/A                    | Gutter Ponding?       | N/A   | N/A                    | Gutter Slope (%)            | N/A   |
|                                         | N/A                    | Gutter Lip Ht (in)    | N/A   | N/A                    | Gutter X Slope (%)          | N/A   |
|                                         | N/A                    | Painted X Walk1?      | No    | N/A                    | Painted X Walk2?            | No    |
|                                         |                        | X Walk 1 Direction    | To NW |                        | X Walk 2 Direction          | To SW |
|                                         | N/A                    | X Walk 1 Width (in)   | N/A   | N/A                    | X Walk 2 Width (in)         | N/A   |
|                                         |                        | X Walk 1 Slope (%)    | 0.5   |                        | X Walk 2 Slope (%)          | 2.7   |
|                                         |                        | X Walk 1 X Slope (%)  | 5.5   |                        | X Walk 2 X Slope (%)        | 0.3   |
|                                         | N/A                    | Ramp inside XWalk1?   | N/A   | N/A                    | Ramp inside XWalk2?         | N/A   |
|                                         |                        | Road Slope (%)        | 3.8   | N/A                    | Clear Space?                | N/A   |
|                                         |                        | Road X Slope (%)      | 1.0   | N/A                    | Clear Space to XWalk (in)   | N/A   |
|                                         | N/A                    | Any Obstructions?     | N/A   | N/A                    | Storm Grate/Utility Hazard? | N/A   |
|                                         |                        | Obstruction Type      |       |                        | Storm Grate/Utility Type    |       |
|                                         |                        |                       | N/A   |                        |                             | N/A   |
|                                         |                        |                       |       | Yes                    | Surface Condition? (G/P)    | Good  |
|                                         |                        | 200                   |       |                        |                             |       |