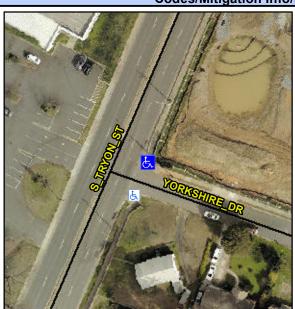

## Access Compliance Report Public Rights-of-Way (Curb Ramps)

Intersection ID: 15989Main Street:S\_TRYON\_STCross Street:YORKSHIRE\_DRLocation:NEADA ID: C40F54398B1ARamp Type:PerpDiagInitial Pass/Fail:FailOverall Compliance:NoSeverity Score:22.5

**Codes/Mitigation Info/Possible Solution** 

Field Measurements/Component Compliance

Street 1 Name
Stop Condition-Street 2
Street 2 Name
Stop Condition-Street 1

S TRYON ST None YORKSHIRE DR StopSign Possible Solutions: