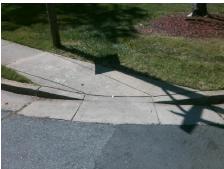

**Codes/Mitigation Info/Possible Solution** 

LANECREST DR Street 1 Name Stop Condition-Street 1 StopSign Street 2 Name N/A Stop Condition-Street 2 N/A Possible Solutions: Remove & Replace Entire Ramp. Surveyor Notes: LNDG LIP 1.0" PROW/ADA: R304.5.1

Total Cost: 1600.00

| Field Measurements/Component Compliance |                       |       |       |                             |      |
|-----------------------------------------|-----------------------|-------|-------|-----------------------------|------|
| Compliance Description                  |                       | Data  | Compl | iance Description           | Data |
| N/A                                     | Ramp Length (in)      | 92.0  | N/A   | Grade Break?                | N/A  |
| No                                      | Ramp Width (in)       | 29.5  | N/A   | Grade Break Slope (%)       | 0.0  |
| Yes                                     | Ramp Slope (%)        | 6.5   | N/A   | Grade Break XSlope (%)      | 0.0  |
| Yes                                     | Ramp XSlope (%)       | 1.3   |       |                             |      |
| N/A                                     | Flare Type LT         | N/A   | N/A   | Flare Type RT               | N/A  |
| N/A                                     | Flare Slope LT (%)    | N/A   | N/A   | Flare Slope RT (%)          | 0.0  |
| N/A                                     | Flare Traversable LT? | N/A   | N/A   | Flare Traversable RT?       | N/A  |
| N/A                                     | Landing Length (in)   | 0.0   | N/A   | DWS Provided?               | N/A  |
| N/A                                     | Landing Width (in)    | 0.0   | N/A   | DWS Contrast?               | N/A  |
| N/A                                     | Landing Slope (%)     | 0.0   | N/A   | DWS Length (in)             | N/A  |
| N/A                                     | Landing X Slope (%)   | 0.0   | N/A   | DWS Full Width?             | N/A  |
| N/A                                     | Landing Curb? (Y/N)   | N/A   | N/A   | DWS Offset LT (in)          | N/A  |
| N/A                                     | Shared Landing?       | N/A   | N/A   | DWS Offset RT (in)          | N/A  |
| N/A                                     | Gutter Ponding?       | 0.0   | N/A   | Gutter Slope (%)            | N/A  |
| N/A                                     | Gutter Lip Ht (in)    | 0.0   | N/A   | Gutter X Slope (%)          | N/A  |
| N/A                                     | Painted X Walk1?      | No    |       | Road Slope (%)              | 2.0  |
|                                         | X Walk 1 Direction    | To NW |       | Road X Slope (%)            | 2.7  |
|                                         | X Walk 1 Width (in)   | N/A   |       | Clear Space?                | N/A  |
|                                         | X Walk 1 Slope (%)    | 2.0   | N/A   | Clear Space to XWalk (in)   | N/A  |
|                                         | X Walk 1 X Slope (%)  | 2.7   | N/A   | Storm Grate/Utility Hazard? | N/A  |
| N/A                                     | Ramp inside XWalk1?   | N/A   |       | Storm Grate/Utility Type    |      |
| N/A                                     | Any Obstructions?     | N/A   |       |                             | N/A  |
|                                         | Obstruction Type      |       | Yes   | Surface Condition? (G/P)    | Good |
|                                         |                       | N/A   | N/A   | Curb Slope (%)              | 22.3 |
|                                         |                       |       |       |                             |      |