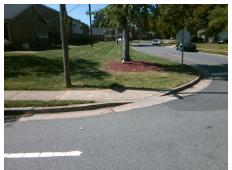

**Codes/Mitigation Info/Possible Solution** 

LANECREST DR Street 1 Name Stop Condition-Street 1 StopSign Street 2 Name N/A Stop Condition-Street 2 N/A Possible Solutions: Remove & Replace Entire Ramp. Surveyor Notes: LNDG LIP 1.0" PROW/ADA: R304.5.1

Total Cost: 1600.00

| Field Measurements/Component Compliance |                       |       |       |                             |      |
|-----------------------------------------|-----------------------|-------|-------|-----------------------------|------|
| Compliance Description                  |                       | Data  | Compl | iance Description           | Data |
| N/A                                     | Ramp Length (in)      | 92.0  | N/A   | Grade Break?                | N/A  |
| No                                      | Ramp Width (in)       | 29.5  | N/A   | Grade Break Slope (%)       | 0.0  |
| Yes                                     | Ramp Slope (%)        | 6.5   | N/A   | Grade Break XSlope (%)      | 0.0  |
| Yes                                     | Ramp XSlope (%)       | 1.3   |       |                             |      |
| N/A                                     | Flare Type LT         | N/A   | N/A   | Flare Type RT               | N/A  |
| N/A                                     | Flare Slope LT (%)    | N/A   | N/A   | Flare Slope RT (%)          | 0.0  |
| N/A                                     | Flare Traversable LT? | N/A   | N/A   | Flare Traversable RT?       | N/A  |
| N/A                                     | Landing Length (in)   | 0.0   | N/A   | DWS Provided?               | N/A  |
| N/A                                     | Landing Width (in)    | 0.0   | N/A   | DWS Contrast?               | N/A  |
| N/A                                     | Landing Slope (%)     | 0.0   | N/A   | DWS Length (in)             | N/A  |
| N/A                                     | Landing X Slope (%)   | 0.0   | N/A   | DWS Full Width?             | N/A  |
| N/A                                     | Landing Curb? (Y/N)   | N/A   | N/A   | DWS Offset LT (in)          | N/A  |
| N/A                                     | Shared Landing?       | N/A   | N/A   | DWS Offset RT (in)          | N/A  |
| N/A                                     | Gutter Ponding?       | 0.0   | N/A   | Gutter Slope (%)            | N/A  |
| N/A                                     | Gutter Lip Ht (in)    | 0.0   | N/A   | Gutter X Slope (%)          | N/A  |
| N/A                                     | Painted X Walk1?      | No    |       | Road Slope (%)              | 2.0  |
|                                         | X Walk 1 Direction    | To NW |       | Road X Slope (%)            | 2.7  |
|                                         | X Walk 1 Width (in)   | N/A   |       | Clear Space?                | N/A  |
|                                         | X Walk 1 Slope (%)    | 2.0   | N/A   | Clear Space to XWalk (in)   | N/A  |
|                                         | X Walk 1 X Slope (%)  | 2.7   | N/A   | Storm Grate/Utility Hazard? | N/A  |
| N/A                                     | Ramp inside XWalk1?   | N/A   |       | Storm Grate/Utility Type    |      |
| N/A                                     | Any Obstructions?     | N/A   |       |                             | N/A  |
|                                         | Obstruction Type      |       | Yes   | Surface Condition? (G/P)    | Good |
|                                         |                       | N/A   | N/A   | Curb Slope (%)              | 22.3 |
|                                         |                       |       |       |                             |      |