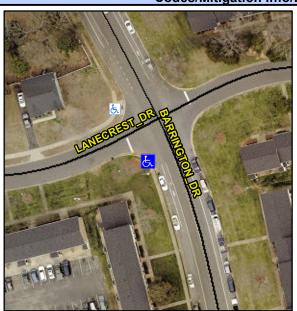

## **Access Compliance Report Public Rights-of-Way** (Curb Ramps)

Intersection ID: 10990 Main Street: BARRINGTON DR **Cross Street: LANECREST DR** Location: SW ADA ID: C4109736EBD6 Ramp Type: Directional1 Initial Pass/Fail: Fail **Overall Compliance: No Severity Score:** 35