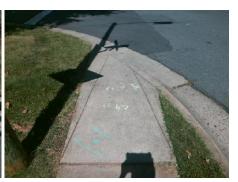

**Codes/Mitigation Info/Possible Solution** 

LANECREST DR Street 1 Name Stop Condition-Street 1 StopSign Street 2 Name N/A Stop Condition-Street 2 N/A Possible Solutions: Remove & Replace Entire Ramp. Surveyor Notes: LNDG LIP 1.0" PROW/ADA: R304.5.1

Total Cost: 1600.00

| Field Measurements/Component Compliance |                       |       |       |                             |      |
|-----------------------------------------|-----------------------|-------|-------|-----------------------------|------|
| Compliance Description                  |                       | Data  | Compl | iance Description           | Data |
| N/A                                     | Ramp Length (in)      | 92.0  | N/A   | Grade Break?                | N/A  |
| No                                      | Ramp Width (in)       | 29.5  | N/A   | Grade Break Slope (%)       | 0.0  |
| Yes                                     | Ramp Slope (%)        | 6.5   | N/A   | Grade Break XSlope (%)      | 0.0  |
| Yes                                     | Ramp XSlope (%)       | 1.3   |       |                             |      |
| N/A                                     | Flare Type LT         | N/A   | N/A   | Flare Type RT               | N/A  |
| N/A                                     | Flare Slope LT (%)    | N/A   | N/A   | Flare Slope RT (%)          | 0.0  |
| N/A                                     | Flare Traversable LT? | N/A   | N/A   | Flare Traversable RT?       | N/A  |
| N/A                                     | Landing Length (in)   | 0.0   | N/A   | DWS Provided?               | N/A  |
| N/A                                     | Landing Width (in)    | 0.0   | N/A   | DWS Contrast?               | N/A  |
| N/A                                     | Landing Slope (%)     | 0.0   | N/A   | DWS Length (in)             | N/A  |
| N/A                                     | Landing X Slope (%)   | 0.0   | N/A   | DWS Full Width?             | N/A  |
| N/A                                     | Landing Curb? (Y/N)   | N/A   | N/A   | DWS Offset LT (in)          | N/A  |
| N/A                                     | Shared Landing?       | N/A   | N/A   | DWS Offset RT (in)          | N/A  |
| N/A                                     | Gutter Ponding?       | 0.0   | N/A   | Gutter Slope (%)            | N/A  |
| N/A                                     | Gutter Lip Ht (in)    | 0.0   | N/A   | Gutter X Slope (%)          | N/A  |
| N/A                                     | Painted X Walk1?      | No    |       | Road Slope (%)              | 2.0  |
|                                         | X Walk 1 Direction    | To NW |       | Road X Slope (%)            | 2.7  |
|                                         | X Walk 1 Width (in)   | N/A   |       | Clear Space?                | N/A  |
|                                         | X Walk 1 Slope (%)    | 2.0   | N/A   | Clear Space to XWalk (in)   | N/A  |
|                                         | X Walk 1 X Slope (%)  | 2.7   | N/A   | Storm Grate/Utility Hazard? | N/A  |
| N/A                                     | Ramp inside XWalk1?   | N/A   |       | Storm Grate/Utility Type    |      |
| N/A                                     | Any Obstructions?     | N/A   |       |                             | N/A  |
|                                         | Obstruction Type      |       | Yes   | Surface Condition? (G/P)    | Good |
|                                         |                       | N/A   | N/A   | Curb Slope (%)              | 22.3 |
|                                         |                       |       |       |                             |      |