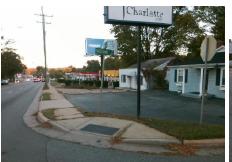

## **Access Compliance Report Public Rights-of-Way** (Curb Ramps)

Intersection ID: 15187 Main Street: FORTUNE\_ST Cross Street: MONROE\_RD Location: N **Overall Compliance: No** ADA ID: C41B3FAF46B4 Ramp Type: Perp Initial Pass/Fail: Pass **Severity Score:** 27.5

Total Cost:

1850.00

| Field Measurements/Component Compliance |                       |        |      |                       |                         |      |  |
|-----------------------------------------|-----------------------|--------|------|-----------------------|-------------------------|------|--|
| Compliance Description Da               |                       | Data   | Comp | liance                | Description             | Data |  |
| N/A                                     | Ramp Length (in)      | 60.0   | Yes  | Ram                   | Slope (%)               | 5.5  |  |
| Yes                                     | Ramp Width (in)       | 65.0   | Yes  | Ramp XSlope (%)       |                         | 0.3  |  |
| N/A                                     | Flare Type LT         | Sloped | N/A  | Flare Type RT         |                         | N/A  |  |
| N/A                                     | Flare Slope LT (%)    | 5.4    | N/A  | Flare Slope RT (%)    |                         | 7.8  |  |
| N/A                                     | Flare Traversable LT? | Yes    | N/A  | Flare Traversable RT? |                         | No   |  |
| No                                      | Landing Length (in)   | N/A    | Yes  | DWS                   | Provided?               | Yes  |  |
| No                                      | Landing Width (in)    | N/A    | Yes  | DWS                   | Contrast?               | Yes  |  |
| No                                      | Landing Slope (%)     | N/A    | Yes  | DWS                   | Length (in)             | 24.0 |  |
| No                                      | Landing X Slope (%)   | N/A    | No   | DWS                   | Full Width?             | No   |  |
| N/A                                     | Landing Curb? (Y/N)   | No     | No   | DWS                   | Offset (in)             | 4.0  |  |
| N/A                                     | Shared Landing?       | No     |      |                       |                         |      |  |
| Yes                                     | Gutter Ponding?       | No     | Yes  | Gutte                 | er Slope (%)            | 3.9  |  |
| No                                      | Gutter Lip Ht (in)    | 2.0    | Yes  | Gutte                 | er X Slope (%)          | 0.2  |  |
| N/A                                     | Painted X Walk1?      | No     | N/A  | Paint                 | ed X Walk2?             | N/A  |  |
|                                         | X Walk 1 Direction    | To SE  |      | X Wa                  | lk 2 Direction          | N/A  |  |
| N/A                                     | X Walk 1 Width (in)   | N/A    | N/A  | X Wa                  | lk 2 Width (in)         | N/A  |  |
|                                         | X Walk 1 Slope (%)    | 9.7    |      | X Wa                  | lk 2 Slope (%)          | N/A  |  |
|                                         | X Walk 1 X Slope (%)  | 8.1    |      | X Wa                  | lk 2 X Slope (%)        | N/A  |  |
| N/A                                     | Ramp inside XWalk1?   | N/A    | N/A  | Ram                   | o inside XWalk2?        | N/A  |  |
|                                         | Road Slope (%)        | N/A    | N/A  | Clear                 | Space?                  | Yes  |  |
|                                         | Road X Slope (%)      | N/A    | N/A  | Clea                  | Space to XWalk (in)     | N/A  |  |
| Yes                                     | Any Obstructions?     | No     | Yes  | Storn                 | n Grate/Utility Hazard? | No   |  |
|                                         | Obstruction Type      |        |      | Storn                 | n Grate/Utility Type    |      |  |
|                                         |                       | N/A    |      |                       |                         | N/A  |  |
|                                         |                       |        | Yes  | Surfa                 | ce Condition? (G/P)     | Good |  |
|                                         |                       |        |      |                       |                         |      |  |