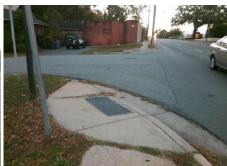

## **Access Compliance Report Public Rights-of-Way** (Curb Ramps)

Intersection ID: 15187 Main Street: FORTUNE\_ST Cross Street: MONROE\_RD Location: N **Overall Compliance: No** ADA ID: C41B3FAF46B4 Ramp Type: Perp Initial Pass/Fail: Pass **Severity Score:** 27.5

**Codes/Mitigation Info/Possible Solution** 

**FORTUNE ST** Street 1 Name Stop Condition-Street 2 StopSign Street 2 Name N/A Stop Condition-Street 1 N/A

| Possible Solutions:                 |  |  |  |  |  |  |
|-------------------------------------|--|--|--|--|--|--|
| Remove & Replace Entire Ramp.       |  |  |  |  |  |  |
|                                     |  |  |  |  |  |  |
|                                     |  |  |  |  |  |  |
|                                     |  |  |  |  |  |  |
|                                     |  |  |  |  |  |  |
| Survoyor Notos:                     |  |  |  |  |  |  |
| Surveyor Notes:                     |  |  |  |  |  |  |
| N/A                                 |  |  |  |  |  |  |
|                                     |  |  |  |  |  |  |
|                                     |  |  |  |  |  |  |
| PROW/ADA:                           |  |  |  |  |  |  |
| Not Found, R304.2.1, R304.2.2-Perp, |  |  |  |  |  |  |
| R304.3.2-Para, R304.5.3, R305.1.4,  |  |  |  |  |  |  |
| R305.2, R302.7.2                    |  |  |  |  |  |  |
|                                     |  |  |  |  |  |  |
|                                     |  |  |  |  |  |  |
|                                     |  |  |  |  |  |  |

Total Cost:

1850.00

| Field Measurements/Component Compliance |                       |        |      |                       |                         |      |  |
|-----------------------------------------|-----------------------|--------|------|-----------------------|-------------------------|------|--|
| Compliance Description Da               |                       | Data   | Comp | liance                | Description             | Data |  |
| N/A                                     | Ramp Length (in)      | 60.0   | Yes  | Ram                   | Slope (%)               | 5.5  |  |
| Yes                                     | Ramp Width (in)       | 65.0   | Yes  | Ramp XSlope (%)       |                         | 0.3  |  |
| N/A                                     | Flare Type LT         | Sloped | N/A  | Flare Type RT         |                         | N/A  |  |
| N/A                                     | Flare Slope LT (%)    | 5.4    | N/A  | Flare Slope RT (%)    |                         | 7.8  |  |
| N/A                                     | Flare Traversable LT? | Yes    | N/A  | Flare Traversable RT? |                         | No   |  |
| No                                      | Landing Length (in)   | N/A    | Yes  | DWS                   | Provided?               | Yes  |  |
| No                                      | Landing Width (in)    | N/A    | Yes  | DWS                   | Contrast?               | Yes  |  |
| No                                      | Landing Slope (%)     | N/A    | Yes  | DWS                   | Length (in)             | 24.0 |  |
| No                                      | Landing X Slope (%)   | N/A    | No   | DWS                   | Full Width?             | No   |  |
| N/A                                     | Landing Curb? (Y/N)   | No     | No   | DWS                   | Offset (in)             | 4.0  |  |
| N/A                                     | Shared Landing?       | No     |      |                       |                         |      |  |
| Yes                                     | Gutter Ponding?       | No     | Yes  | Gutte                 | er Slope (%)            | 3.9  |  |
| No                                      | Gutter Lip Ht (in)    | 2.0    | Yes  | Gutte                 | er X Slope (%)          | 0.2  |  |
| N/A                                     | Painted X Walk1?      | No     | N/A  | Paint                 | ed X Walk2?             | N/A  |  |
|                                         | X Walk 1 Direction    | To SE  |      | X Wa                  | lk 2 Direction          | N/A  |  |
| N/A                                     | X Walk 1 Width (in)   | N/A    | N/A  | X Wa                  | lk 2 Width (in)         | N/A  |  |
|                                         | X Walk 1 Slope (%)    | 9.7    |      | X Wa                  | lk 2 Slope (%)          | N/A  |  |
|                                         | X Walk 1 X Slope (%)  | 8.1    |      | X Wa                  | lk 2 X Slope (%)        | N/A  |  |
| N/A                                     | Ramp inside XWalk1?   | N/A    | N/A  | Ram                   | o inside XWalk2?        | N/A  |  |
|                                         | Road Slope (%)        | N/A    | N/A  | Clear                 | Space?                  | Yes  |  |
|                                         | Road X Slope (%)      | N/A    | N/A  | Clea                  | Space to XWalk (in)     | N/A  |  |
| Yes                                     | Any Obstructions?     | No     | Yes  | Storn                 | n Grate/Utility Hazard? | No   |  |
|                                         | Obstruction Type      |        |      | Storn                 | n Grate/Utility Type    |      |  |
|                                         |                       | N/A    |      |                       |                         | N/A  |  |
|                                         |                       |        | Yes  | Surfa                 | ce Condition? (G/P)     | Good |  |
|                                         |                       |        |      |                       |                         |      |  |