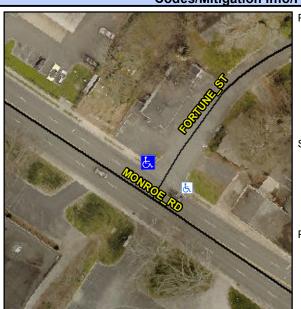

## **Access Compliance Report Public Rights-of-Way** (Curb Ramps)

Intersection ID: 15187 Main Street: FORTUNE\_ST Cross Street: MONROE\_RD Location: N **Overall Compliance: No** ADA ID: C41B3FAF46B4 Ramp Type: Perp Initial Pass/Fail: Pass **Severity Score:** 27.5