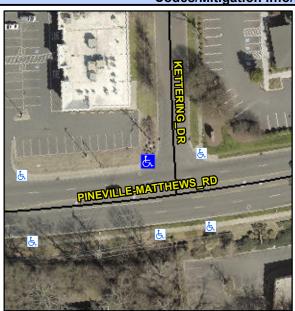

## Access Compliance Report Public Rights-of-Way (Curb Ramps)

Intersection ID: N/A Main Street: PINEVILLE-MATTHEWS\_RD Cross Street: KETTERING\_DR Location: NW

ADA ID: C42289B2E1D9 Ramp Type: PerpDiag Initial Pass/Fail: Fail Overall Compliance: No Severity Score: 13.75

## Field Measurements/Component Compliance

Street 1 Name PINEVILLE-MATTHEN
Stop Condition-Street 2
Street 2 Name KETTERII
Stop Condition-Street 1

Possible Solutions:

Remove & Replace Curb Ramp With
Two New Directional Ramps or
Equivalent.

N/A

PROW/ADA:

Surveyor Notes:

Not Found, R304.2.2, R304.5.3

| WS RD  |       |
|--------|-------|
| None   |       |
| NG DR  |       |
| opSign |       |
|        |       |
|        |       |
|        | Total |
|        |       |