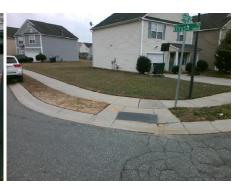

**Codes/Mitigation Info/Possible Solution** 

Field Measurements/Component Compliance

KILRUSH DR Street 1 Name Stop Condition-Street 2 StopSign Street 2 Name **BRAY DR** Stop Condition-Street 1 None

Remove & Replace Curb Ramp With Two New Directional Ramps or Equivalent.

Surveyor Notes:

N/A

PROW/ADA:

Not Found, R304.5.1, R304.2.2, R304.5.3

Total Cost: 3200.00

| Field Measurements/Component Compilance |                       |       |                        |                             |       |
|-----------------------------------------|-----------------------|-------|------------------------|-----------------------------|-------|
| Compliance Description                  |                       | Data  | Compliance Description |                             | Data  |
| N/A                                     | Ramp Length (in)      | 44.0  | No                     | Ramp Slope (%)              | 8.4   |
| No                                      | Ramp Width (in)       | 39.0  | No                     | Ramp XSlope (%)             | 2.6   |
| N/A                                     | Flare Type LT         | N/A   | N/A                    | Flare Type RT               | N/A   |
| N/A                                     | Flare Slope LT (%)    | N/A   | N/A                    | Flare Slope RT (%)          | N/A   |
| N/A                                     | Flare Traversable LT? | N/A   | N/A                    | Flare Traversable RT?       | N/A   |
| N/A                                     | Landing Length (in)   | N/A   | N/A                    | DWS Provided?               | N/A   |
| N/A                                     | Landing Width (in)    | N/A   | N/A                    | DWS Contrast?               | N/A   |
| N/A                                     | Landing Slope (%)     | N/A   | N/A                    | DWS Length (in)             | N/A   |
| N/A                                     | Landing X Slope (%)   | N/A   | N/A                    | DWS Full Width?             | N/A   |
| N/A                                     | Landing Curb? (Y/N)   | N/A   | N/A                    | DWS Offset (in)             | N/A   |
| N/A                                     | Shared Landing?       | N/A   |                        |                             |       |
| N/A                                     | Gutter Ponding?       | N/A   | N/A                    | Gutter Slope (%)            | N/A   |
| N/A                                     | Gutter Lip Ht (in)    | N/A   | N/A                    | Gutter X Slope (%)          | N/A   |
| N/A                                     | Painted X Walk1?      | No    | N/A                    | Painted X Walk2?            | No    |
|                                         | X Walk 1 Direction    | To NE |                        | X Walk 2 Direction          | To NW |
| N/A                                     | X Walk 1 Width (in)   | N/A   | N/A                    | X Walk 2 Width (in)         | N/A   |
|                                         | X Walk 1 Slope (%)    | 4.6   |                        | X Walk 2 Slope (%)          | 2.4   |
|                                         | X Walk 1 X Slope (%)  | 1.9   |                        | X Walk 2 X Slope (%)        | 2.7   |
| N/A                                     | Ramp inside XWalk1?   | N/A   | N/A                    | Ramp inside XWalk2?         | N/A   |
|                                         | Road Slope (%)        | 2.4   | N/A                    | Clear Space?                | N/A   |
|                                         | Road X Slope (%)      | 4.8   | N/A                    | Clear Space to XWalk (in)   | N/A   |
| N/A                                     | Any Obstructions?     | N/A   | N/A                    | Storm Grate/Utility Hazard? | N/A   |
|                                         | Obstruction Type      |       | l                      | Storm Grate/Utility Type    |       |
|                                         |                       | N/A   |                        |                             | N/A   |
|                                         |                       |       | Yes                    | Surface Condition? (G/P)    | Good  |