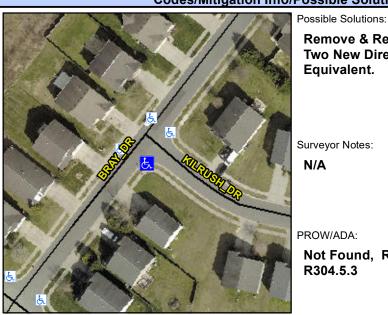

## **Access Compliance Report Public Rights-of-Way** (Curb Ramps)

Intersection ID: 42924 Main Street: BRAY DR Cross Street: KILRUSH DR Location: S ADA ID: C4267121DF00 Ramp Type: PerpDiag Initial Pass/Fail: Fail **Overall Compliance: No Severity Score:** 22.5

**Codes/Mitigation Info/Possible Solution** 

Field Measurements/Component Compliance

KILRUSH DR Street 1 Name Stop Condition-Street 2 StopSign Street 2 Name **BRAY DR** Stop Condition-Street 1 None

Remove & Replace Curb Ramp With Two New Directional Ramps or Equivalent.

Surveyor Notes:

N/A

PROW/ADA:

Not Found, R304.5.1, R304.2.2, R304.5.3

Total Cost: 3200.00

| Field Measurements/Component Compilance |                       |       |                        |                             |       |
|-----------------------------------------|-----------------------|-------|------------------------|-----------------------------|-------|
| Compliance Description                  |                       | Data  | Compliance Description |                             | Data  |
| N/A                                     | Ramp Length (in)      | 44.0  | No                     | Ramp Slope (%)              | 8.4   |
| No                                      | Ramp Width (in)       | 39.0  | No                     | Ramp XSlope (%)             | 2.6   |
| N/A                                     | Flare Type LT         | N/A   | N/A                    | Flare Type RT               | N/A   |
| N/A                                     | Flare Slope LT (%)    | N/A   | N/A                    | Flare Slope RT (%)          | N/A   |
| N/A                                     | Flare Traversable LT? | N/A   | N/A                    | Flare Traversable RT?       | N/A   |
| N/A                                     | Landing Length (in)   | N/A   | N/A                    | DWS Provided?               | N/A   |
| N/A                                     | Landing Width (in)    | N/A   | N/A                    | DWS Contrast?               | N/A   |
| N/A                                     | Landing Slope (%)     | N/A   | N/A                    | DWS Length (in)             | N/A   |
| N/A                                     | Landing X Slope (%)   | N/A   | N/A                    | DWS Full Width?             | N/A   |
| N/A                                     | Landing Curb? (Y/N)   | N/A   | N/A                    | DWS Offset (in)             | N/A   |
| N/A                                     | Shared Landing?       | N/A   |                        |                             |       |
| N/A                                     | Gutter Ponding?       | N/A   | N/A                    | Gutter Slope (%)            | N/A   |
| N/A                                     | Gutter Lip Ht (in)    | N/A   | N/A                    | Gutter X Slope (%)          | N/A   |
| N/A                                     | Painted X Walk1?      | No    | N/A                    | Painted X Walk2?            | No    |
|                                         | X Walk 1 Direction    | To NE |                        | X Walk 2 Direction          | To NW |
| N/A                                     | X Walk 1 Width (in)   | N/A   | N/A                    | X Walk 2 Width (in)         | N/A   |
|                                         | X Walk 1 Slope (%)    | 4.6   |                        | X Walk 2 Slope (%)          | 2.4   |
|                                         | X Walk 1 X Slope (%)  | 1.9   |                        | X Walk 2 X Slope (%)        | 2.7   |
| N/A                                     | Ramp inside XWalk1?   | N/A   | N/A                    | Ramp inside XWalk2?         | N/A   |
|                                         | Road Slope (%)        | 2.4   | N/A                    | Clear Space?                | N/A   |
|                                         | Road X Slope (%)      | 4.8   | N/A                    | Clear Space to XWalk (in)   | N/A   |
| N/A                                     | Any Obstructions?     | N/A   | N/A                    | Storm Grate/Utility Hazard? | N/A   |
|                                         | Obstruction Type      |       | l                      | Storm Grate/Utility Type    |       |
|                                         |                       | N/A   |                        |                             | N/A   |
|                                         |                       |       | Yes                    | Surface Condition? (G/P)    | Good  |