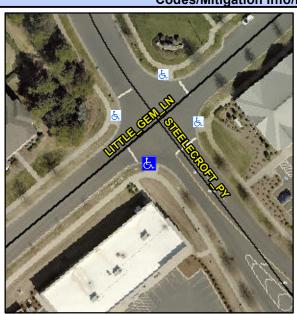

## Access Compliance Report Public Rights-of-Way (Curb Ramps)

Intersection ID: 49004 Main Street: LITTLE\_GEM\_LN Cross Street: STEELECROFT\_PY Location: SW

ADA ID: C437B6DAB3EC Ramp Type: PerpDiag Initial Pass/Fail: Fail Overall Compliance: No Severity Score: 21.25

## Field Measurements/Component Compliance

Street 1 Name
Stop Condition-Street 2
Street 2 Name
Stop Condition-Street 1

STEELECROFT PY
StopSign
LITTLE GEM LN
StopSign

Possible Solutions:

Remove & Replace Curb Ramp With
Two New Directional Ramps or
Equivalent.