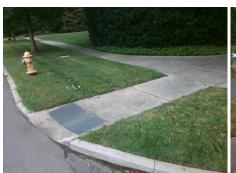

## Access Compliance Report Public Rights-of-Way (Curb Ramps)

| Intersection ID: 15489 Main S                                                                                   | Main Street: HARVARD_PL       |                                         | Cross Street: QUEENS_RD                  |       |                             | Location:                   | NE   |
|-----------------------------------------------------------------------------------------------------------------|-------------------------------|-----------------------------------------|------------------------------------------|-------|-----------------------------|-----------------------------|------|
|                                                                                                                 | Ramp Type: Perp               |                                         | Initial Pass/Fail: Fail Overall Complian |       |                             |                             | 50   |
| · · · ·                                                                                                         |                               |                                         |                                          |       |                             | 50                          |      |
| Codes/Mitigation Info/Possible Solution                                                                         |                               | Field Measurements/Component Compliance |                                          |       |                             |                             |      |
|                                                                                                                 | Possible Solutions:           | Compliance Description                  |                                          | Data  | Data Compliance Description |                             | Data |
| A CALL AND A CALL                                                                                               | Remove & Replace Entire Ramp. | N/A                                     | Ramp Length (in)                         | 101.0 | No                          | Ramp Slope (%)              | 12.8 |
| A Start                                                                                                         |                               | Yes                                     | Ramp Width (in)                          | 55.0  | No                          | Ramp XSlope (%)             | 8.9  |
|                                                                                                                 | 4                             | N/A                                     | Flare Type LT                            | N/A   | N/A                         | Flare Type RT               | N/A  |
|                                                                                                                 | -                             | N/A                                     | Flare Slope LT (%)                       | N/A   | N/A                         | Flare Slope RT (%)          | N/A  |
|                                                                                                                 | As .                          | N/A                                     | Flare Traversable LT?                    | N/A   | N/A                         | Flare Traversable RT?       | N/A  |
| A CONTRACT AND A CONT |                               | N/A                                     | Landing Length (in)                      | N/A   | N/A                         | DWS Provided?               | N/A  |
|                                                                                                                 | Surveyor Notes:               | N/A                                     | Landing Width (in)                       | N/A   | N/A                         | DWS Contrast?               | N/A  |
| <mark>ह</mark> ि है                                                                                             | N/A                           | N/A                                     | Landing Slope (%)                        | N/A   | N/A                         | DWS Length (in)             | N/A  |
|                                                                                                                 |                               | N/A                                     | Landing X Slope (%)                      | N/A   | N/A                         | DWS Full Width?             | N/A  |
| the second se |                               | N/A                                     | Landing Curb? (Y/N)                      | N/A   | N/A                         | DWS Offset (in)             | N/A  |
|                                                                                                                 |                               | N/A                                     | Shared Landing?                          | N/A   |                             |                             |      |
|                                                                                                                 | PROW/ADA:                     | N/A                                     | Gutter Ponding?                          | N/A   | N/A                         | Gutter Slope (%)            | N/A  |
|                                                                                                                 | R304.2.2, R304.5.3            | N/A                                     | Gutter Lip Ht (in)                       | N/A   | N/A                         | Gutter X Slope (%)          | N/A  |
|                                                                                                                 | ,,                            | N/A                                     | Painted X Walk1?                         | No    | N/A                         | Painted X Walk2?            | N/A  |
|                                                                                                                 |                               |                                         | X Walk 1 Direction                       | To SW |                             | X Walk 2 Direction          | N/A  |
|                                                                                                                 |                               | N/A                                     | X Walk 1 Width (in)                      | N/A   | N/A                         | X Walk 2 Width (in)         | N/A  |
| Street 1 Name QUEENS RD                                                                                         | —                             |                                         | X Walk 1 Slope (%)                       | 4.5   |                             | X Walk 2 Slope (%)          | N/A  |
| Stop Condition-Street 2 None                                                                                    |                               |                                         | X Walk 1 X Slope (%)                     | 0.5   |                             | X Walk 2 X Slope (%)        | N/A  |
| Street 2 Name N/A                                                                                               |                               | N/A                                     | Ramp inside XWalk1?                      | N/A   | N/A                         | Ramp inside XWalk2?         | N/A  |
| Stop Condition-Street 1 N/A                                                                                     |                               |                                         | Road Slope (%)                           | N/A   | N/A                         | Clear Space?                | N/A  |
|                                                                                                                 |                               |                                         | Road X Slope (%)                         | N/A   | N/A                         | Clear Space to XWalk (in)   | N/A  |
|                                                                                                                 |                               | N/A                                     | Any Obstructions?                        | N/A   | N/A                         | Storm Grate/Utility Hazard? | N/A  |
|                                                                                                                 | Total Cost: \$ 1              | 850.00                                  | Obstruction Type                         |       |                             | Storm Grate/Utility Type    |      |
|                                                                                                                 | • • •                         |                                         |                                          | N/A   |                             |                             | N/A  |