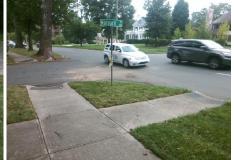

## Access Compliance Report Public Rights-of-Way (Curb Ramps)

| Intersection ID: 15489 Main S                                                                                   | Main Street: HARVARD_PL       |                                         | Cross Street: QUEENS_RD                  |       |                             | Location:                   | NE   |
|-----------------------------------------------------------------------------------------------------------------|-------------------------------|-----------------------------------------|------------------------------------------|-------|-----------------------------|-----------------------------|------|
|                                                                                                                 | Ramp Type: Perp               |                                         | Initial Pass/Fail: Fail Overall Complian |       |                             |                             | 50   |
| · · · ·                                                                                                         |                               |                                         |                                          |       |                             | 50                          |      |
| Codes/Mitigation Info/Possible Solution                                                                         |                               | Field Measurements/Component Compliance |                                          |       |                             |                             |      |
|                                                                                                                 | Possible Solutions:           | Compliance Description                  |                                          | Data  | Data Compliance Description |                             | Data |
| A CALL AND A CALL                                                                                               | Remove & Replace Entire Ramp. | N/A                                     | Ramp Length (in)                         | 101.0 | No                          | Ramp Slope (%)              | 12.8 |
| A Start                                                                                                         |                               | Yes                                     | Ramp Width (in)                          | 55.0  | No                          | Ramp XSlope (%)             | 8.9  |
|                                                                                                                 | 4                             | N/A                                     | Flare Type LT                            | N/A   | N/A                         | Flare Type RT               | N/A  |
|                                                                                                                 | -                             | N/A                                     | Flare Slope LT (%)                       | N/A   | N/A                         | Flare Slope RT (%)          | N/A  |
|                                                                                                                 | As .                          | N/A                                     | Flare Traversable LT?                    | N/A   | N/A                         | Flare Traversable RT?       | N/A  |
| A CONTRACT AND A CONT |                               | N/A                                     | Landing Length (in)                      | N/A   | N/A                         | DWS Provided?               | N/A  |
|                                                                                                                 | Surveyor Notes:               | N/A                                     | Landing Width (in)                       | N/A   | N/A                         | DWS Contrast?               | N/A  |
| <mark>ह</mark> ि है                                                                                             | N/A                           | N/A                                     | Landing Slope (%)                        | N/A   | N/A                         | DWS Length (in)             | N/A  |
|                                                                                                                 |                               | N/A                                     | Landing X Slope (%)                      | N/A   | N/A                         | DWS Full Width?             | N/A  |
| the second se |                               | N/A                                     | Landing Curb? (Y/N)                      | N/A   | N/A                         | DWS Offset (in)             | N/A  |
|                                                                                                                 |                               | N/A                                     | Shared Landing?                          | N/A   |                             |                             |      |
|                                                                                                                 | PROW/ADA:                     | N/A                                     | Gutter Ponding?                          | N/A   | N/A                         | Gutter Slope (%)            | N/A  |
|                                                                                                                 | R304.2.2, R304.5.3            | N/A                                     | Gutter Lip Ht (in)                       | N/A   | N/A                         | Gutter X Slope (%)          | N/A  |
|                                                                                                                 | ,,                            | N/A                                     | Painted X Walk1?                         | No    | N/A                         | Painted X Walk2?            | N/A  |
|                                                                                                                 |                               |                                         | X Walk 1 Direction                       | To SW |                             | X Walk 2 Direction          | N/A  |
|                                                                                                                 |                               | N/A                                     | X Walk 1 Width (in)                      | N/A   | N/A                         | X Walk 2 Width (in)         | N/A  |
| Street 1 Name QUEENS RD                                                                                         | —                             |                                         | X Walk 1 Slope (%)                       | 4.5   |                             | X Walk 2 Slope (%)          | N/A  |
| Stop Condition-Street 2 None                                                                                    |                               |                                         | X Walk 1 X Slope (%)                     | 0.5   |                             | X Walk 2 X Slope (%)        | N/A  |
| Street 2 Name N/A                                                                                               |                               | N/A                                     | Ramp inside XWalk1?                      | N/A   | N/A                         | Ramp inside XWalk2?         | N/A  |
| Stop Condition-Street 1 N/A                                                                                     |                               |                                         | Road Slope (%)                           | N/A   | N/A                         | Clear Space?                | N/A  |
|                                                                                                                 |                               |                                         | Road X Slope (%)                         | N/A   | N/A                         | Clear Space to XWalk (in)   | N/A  |
|                                                                                                                 |                               | N/A                                     | Any Obstructions?                        | N/A   | N/A                         | Storm Grate/Utility Hazard? | N/A  |
|                                                                                                                 | Total Cost: \$ 1              | 850.00                                  | Obstruction Type                         |       |                             | Storm Grate/Utility Type    |      |
|                                                                                                                 | • • •                         |                                         |                                          | N/A   |                             |                             | N/A  |