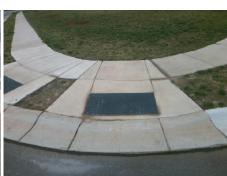

## **Access Compliance Report Public Rights-of-Way** (Curb Ramps)

Data

8.8

8.0

N/A

Good

Main Street: PERTH MOOR RD Intersection ID: 53160 Cross Street: HAMILTON BRIDGE RD Location: SW **ADA ID: C43D68DF350A** Ramp Type: Perp Initial Pass/Fail: Fail **Overall Compliance: No** Severity Score: 21.25

**Obstruction Type** 

Flare Traversable LT?

PERTH MOOR RD Street 1 Name Stop Condition-Street 2 StopSign N/A Street 2 Name Stop Condition-Street 1 N/A

| /Possible Solution            |      | Field Me             |
|-------------------------------|------|----------------------|
| Possible Solutions:           | Comp | liance Description   |
| Remove & Replace Entire Ramp. | N/A  | Ramp Length (in)     |
| ·                             | No   | Ramp Width (in)      |
|                               | N/A  | Flare Type LT        |
|                               | N/A  | Flare Slope LT (%)   |
|                               | N/A  | Flare Traversable LT |
|                               | N/A  | Landing Length (in)  |
| Surveyor Notes:               | N/A  | Landing Width (in)   |
| N/A                           | N/A  | Landing Slope (%)    |
|                               | N/A  | Landing X Slope (%   |
|                               | N/A  | Landing Curb? (Y/N   |
|                               | N/A  | Shared Landing?      |
| PROW/ADA:                     | N/A  | Gutter Ponding?      |
| R304.5.1, R304.2.2            | N/A  | Gutter Lip Ht (in)   |
|                               | N/A  | Painted X Walk1?     |
|                               |      | X Walk 1 Direction   |
|                               | N/A  | X Walk 1 Width (in)  |
|                               |      | X Walk 1 Slope (%)   |
|                               |      | X Walk 1 X Slope (%  |
|                               | N/A  | Ramp inside XWalk    |
|                               |      | Road Slope (%)       |