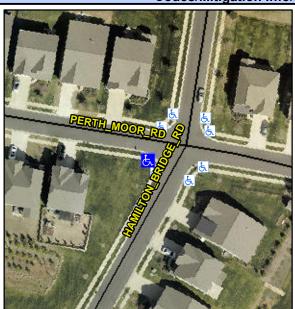

## **Access Compliance Report Public Rights-of-Way** (Curb Ramps)

Data

8.8

8.0

N/A

Good

Main Street: PERTH MOOR RD Intersection ID: 53160 Cross Street: HAMILTON BRIDGE RD Location: SW **ADA ID: C43D68DF350A** Ramp Type: Perp Initial Pass/Fail: Fail **Overall Compliance: No** Severity Score: 21.25