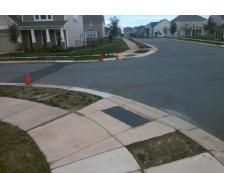

## **Access Compliance Report Public Rights-of-Way** (Curb Ramps)

Data

8.8

8.0

N/A

Good

Main Street: PERTH MOOR RD Intersection ID: 53160 Cross Street: HAMILTON BRIDGE RD Location: SW **ADA ID: C43D68DF350A** Ramp Type: Perp Initial Pass/Fail: Fail **Overall Compliance: No** Severity Score: 21.25

**Obstruction Type** 

Flare Traversable LT?

PERTH MOOR RD Street 1 Name Stop Condition-Street 2 StopSign N/A Street 2 Name Stop Condition-Street 1 N/A

| /Possible Solution            |      | Field Me             |
|-------------------------------|------|----------------------|
| Possible Solutions:           | Comp | liance Description   |
| Remove & Replace Entire Ramp. | N/A  | Ramp Length (in)     |
| ·                             | No   | Ramp Width (in)      |
|                               | N/A  | Flare Type LT        |
|                               | N/A  | Flare Slope LT (%)   |
|                               | N/A  | Flare Traversable LT |
|                               | N/A  | Landing Length (in)  |
| Surveyor Notes:               | N/A  | Landing Width (in)   |
| N/A                           | N/A  | Landing Slope (%)    |
|                               | N/A  | Landing X Slope (%   |
|                               | N/A  | Landing Curb? (Y/N   |
|                               | N/A  | Shared Landing?      |
| PROW/ADA:                     | N/A  | Gutter Ponding?      |
| R304.5.1, R304.2.2            | N/A  | Gutter Lip Ht (in)   |
|                               | N/A  | Painted X Walk1?     |
|                               |      | X Walk 1 Direction   |
|                               | N/A  | X Walk 1 Width (in)  |
|                               |      | X Walk 1 Slope (%)   |
|                               |      | X Walk 1 X Slope (%  |
|                               | N/A  | Ramp inside XWalk    |
|                               |      | Road Slope (%)       |