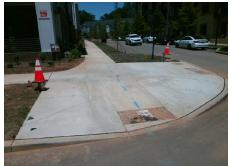

## Field Measurements/Component Compliance

**Remove & Replace Detectable** Warning System. Remove & Replace Gutter.

Surveyor Notes:

Possible Solutions:

N/A

PROW/ADA:

R305.2, R304.5.3

| Street 1 Name           | MCCLINTOCK RD |
|-------------------------|---------------|
| Stop Condition-Street 2 | None          |
| Street 2 Name           | N/A           |
| Stop Condition-Street 1 | N/A           |
|                         |               |
|                         |               |

Total Cost: 1550.00

| Comp | liance Description    | Data   | Comp | liance Description          | Data |
|------|-----------------------|--------|------|-----------------------------|------|
| N/A  | Ramp Length (in)      | 140.0  | Yes  | Ramp Slope (%)              | 5.3  |
| Yes  | Ramp Width (in)       | 50.0   | Yes  | Ramp XSlope (%)             | 0.9  |
| N/A  | Flare Type LT         | Sloped | N/A  | Flare Type RT               | N/A  |
| N/A  | Flare Slope LT (%)    | 7.5    | Yes  | Flare Slope RT (%)          | 5.7  |
| N/A  | Flare Traversable LT? | No     | N/A  | Flare Traversable RT?       | Yes  |
| Yes  | Landing Length (in)   | 72.0   | Yes  | DWS Provided?               | Yes  |
| Yes  | Landing Width (in)    | 72.0   | Yes  | DWS Contrast?               | Yes  |
| Yes  | Landing Slope (%)     | 1.3    | Yes  | DWS Length (in)             | 24.0 |
| Yes  | Landing X Slope (%)   | 1.5    | Yes  | DWS Full Width?             | Yes  |
| N/A  | Landing Curb? (Y/N)   | No     | No   | DWS Offset (in)             | 10.0 |
| N/A  | Shared Landing?       | Yes    |      |                             |      |
| Yes  | Gutter Ponding?       | No     | Yes  | Gutter Slope (%)            | 4.0  |
| Yes  | Gutter Lip Ht (in)    | 0.0    | No   | Gutter X Slope (%)          | 2.4  |
| N/A  | Painted X Walk1?      | No     | N/A  | Painted X Walk2?            | N/A  |
|      | X Walk 1 Direction    | To S   |      | X Walk 2 Direction          | N/A  |
| N/A  | X Walk 1 Width (in)   | N/A    | N/A  | X Walk 2 Width (in)         | N/A  |
|      | X Walk 1 Slope (%)    | 2.9    |      | X Walk 2 Slope (%)          | N/A  |
|      | X Walk 1 X Slope (%)  | 1.7    |      | X Walk 2 X Slope (%)        | N/A  |
| N/A  | Ramp inside XWalk1?   | N/A    | N/A  | Ramp inside XWalk2?         | N/A  |
|      | Road Slope (%)        | N/A    | N/A  | Clear Space?                | Yes  |
|      | Road X Slope (%)      | N/A    | N/A  | Clear Space to XWalk (in)   | N/A  |
| Yes  | Any Obstructions?     | No     | Yes  | Storm Grate/Utility Hazard? | No   |
|      | Obstruction Type      |        |      | Storm Grate/Utility Type    |      |
|      |                       | N/A    |      |                             | N/A  |

Surface Condition? (G/P)

Good