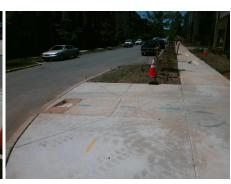

## Field Measurements/Component Compliance

**Remove & Replace Detectable** Warning System. Remove & Replace Gutter.

Surveyor Notes:

Possible Solutions:

N/A

PROW/ADA:

R305.2, R304.5.3

| Street 1 Name           | MCCLINTOCK RD |
|-------------------------|---------------|
| Stop Condition-Street 2 | None          |
| Street 2 Name           | N/A           |
| Stop Condition-Street 1 | N/A           |
|                         |               |
|                         |               |

Total Cost: 1550.00

| Comp | liance Description    | Data   | Comp | liance Description          | Data |
|------|-----------------------|--------|------|-----------------------------|------|
| N/A  | Ramp Length (in)      | 140.0  | Yes  | Ramp Slope (%)              | 5.3  |
| Yes  | Ramp Width (in)       | 50.0   | Yes  | Ramp XSlope (%)             | 0.9  |
| N/A  | Flare Type LT         | Sloped | N/A  | Flare Type RT               | N/A  |
| N/A  | Flare Slope LT (%)    | 7.5    | Yes  | Flare Slope RT (%)          | 5.7  |
| N/A  | Flare Traversable LT? | No     | N/A  | Flare Traversable RT?       | Yes  |
| Yes  | Landing Length (in)   | 72.0   | Yes  | DWS Provided?               | Yes  |
| Yes  | Landing Width (in)    | 72.0   | Yes  | DWS Contrast?               | Yes  |
| Yes  | Landing Slope (%)     | 1.3    | Yes  | DWS Length (in)             | 24.0 |
| Yes  | Landing X Slope (%)   | 1.5    | Yes  | DWS Full Width?             | Yes  |
| N/A  | Landing Curb? (Y/N)   | No     | No   | DWS Offset (in)             | 10.0 |
| N/A  | Shared Landing?       | Yes    |      |                             |      |
| Yes  | Gutter Ponding?       | No     | Yes  | Gutter Slope (%)            | 4.0  |
| Yes  | Gutter Lip Ht (in)    | 0.0    | No   | Gutter X Slope (%)          | 2.4  |
| N/A  | Painted X Walk1?      | No     | N/A  | Painted X Walk2?            | N/A  |
|      | X Walk 1 Direction    | To S   |      | X Walk 2 Direction          | N/A  |
| N/A  | X Walk 1 Width (in)   | N/A    | N/A  | X Walk 2 Width (in)         | N/A  |
|      | X Walk 1 Slope (%)    | 2.9    |      | X Walk 2 Slope (%)          | N/A  |
|      | X Walk 1 X Slope (%)  | 1.7    |      | X Walk 2 X Slope (%)        | N/A  |
| N/A  | Ramp inside XWalk1?   | N/A    | N/A  | Ramp inside XWalk2?         | N/A  |
|      | Road Slope (%)        | N/A    | N/A  | Clear Space?                | Yes  |
|      | Road X Slope (%)      | N/A    | N/A  | Clear Space to XWalk (in)   | N/A  |
| Yes  | Any Obstructions?     | No     | Yes  | Storm Grate/Utility Hazard? | No   |
|      | Obstruction Type      |        |      | Storm Grate/Utility Type    |      |
|      |                       | N/A    |      |                             | N/A  |

Surface Condition? (G/P)

Good