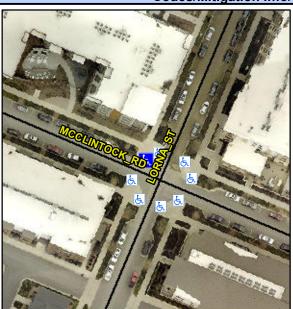

## **Access Compliance Report Public Rights-of-Way** (Curb Ramps)

Intersection ID: 52521 Main Street: LORNA\_ST Cross Street: MCCLINTOCK\_RD Location: NW

**Overall Compliance: No ADA ID: C441C7A41D6A** Ramp Type: Perp Initial Pass/Fail: Pass **Severity Score:** 

## Field Measurements/Component Compliance

**Remove & Replace Detectable** Warning System. Remove & Replace Gutter.

Surveyor Notes:

Possible Solutions:

N/A

PROW/ADA:

R305.2, R304.5.3

| Street 1 Name           | MCCLINTOCK RD |
|-------------------------|---------------|
| Stop Condition-Street 2 | None          |
| Street 2 Name           | N/A           |
| Stop Condition-Street 1 | N/A           |
|                         |               |
|                         |               |