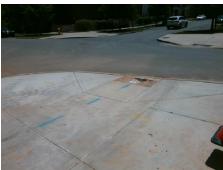

## Field Measurements/Component Compliance

**Remove & Replace Detectable** Warning System. Remove & Replace Gutter.

Surveyor Notes:

Possible Solutions:

N/A

PROW/ADA:

R305.2, R304.5.3

| Street 1 Name           | MCCLINTOCK RD |
|-------------------------|---------------|
| Stop Condition-Street 2 | None          |
| Street 2 Name           | N/A           |
| Stop Condition-Street 1 | N/A           |
|                         |               |
|                         |               |

Total Cost: 1550.00

| Comp | liance Description    | Data   | Comp | liance Description          | Data |
|------|-----------------------|--------|------|-----------------------------|------|
| N/A  | Ramp Length (in)      | 140.0  | Yes  | Ramp Slope (%)              | 5.3  |
| Yes  | Ramp Width (in)       | 50.0   | Yes  | Ramp XSlope (%)             | 0.9  |
| N/A  | Flare Type LT         | Sloped | N/A  | Flare Type RT               | N/A  |
| N/A  | Flare Slope LT (%)    | 7.5    | Yes  | Flare Slope RT (%)          | 5.7  |
| N/A  | Flare Traversable LT? | No     | N/A  | Flare Traversable RT?       | Yes  |
| Yes  | Landing Length (in)   | 72.0   | Yes  | DWS Provided?               | Yes  |
| Yes  | Landing Width (in)    | 72.0   | Yes  | DWS Contrast?               | Yes  |
| Yes  | Landing Slope (%)     | 1.3    | Yes  | DWS Length (in)             | 24.0 |
| Yes  | Landing X Slope (%)   | 1.5    | Yes  | DWS Full Width?             | Yes  |
| N/A  | Landing Curb? (Y/N)   | No     | No   | DWS Offset (in)             | 10.0 |
| N/A  | Shared Landing?       | Yes    |      |                             |      |
| Yes  | Gutter Ponding?       | No     | Yes  | Gutter Slope (%)            | 4.0  |
| Yes  | Gutter Lip Ht (in)    | 0.0    | No   | Gutter X Slope (%)          | 2.4  |
| N/A  | Painted X Walk1?      | No     | N/A  | Painted X Walk2?            | N/A  |
|      | X Walk 1 Direction    | To S   |      | X Walk 2 Direction          | N/A  |
| N/A  | X Walk 1 Width (in)   | N/A    | N/A  | X Walk 2 Width (in)         | N/A  |
|      | X Walk 1 Slope (%)    | 2.9    |      | X Walk 2 Slope (%)          | N/A  |
|      | X Walk 1 X Slope (%)  | 1.7    |      | X Walk 2 X Slope (%)        | N/A  |
| N/A  | Ramp inside XWalk1?   | N/A    | N/A  | Ramp inside XWalk2?         | N/A  |
|      | Road Slope (%)        | N/A    | N/A  | Clear Space?                | Yes  |
|      | Road X Slope (%)      | N/A    | N/A  | Clear Space to XWalk (in)   | N/A  |
| Yes  | Any Obstructions?     | No     | Yes  | Storm Grate/Utility Hazard? | No   |
|      | Obstruction Type      |        |      | Storm Grate/Utility Type    |      |
|      |                       | N/A    |      |                             | N/A  |

Surface Condition? (G/P)

Good