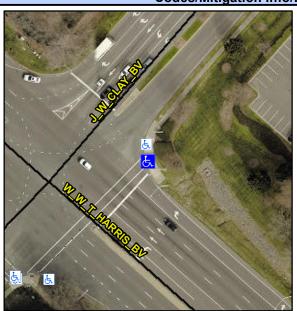

N/A

Intersection ID: 5525 Main Street: W W T HARRIS BV Cross Street: W W T HARRIS BV Location: Ε **Overall Compliance: No Severity Score:** 0 ADA ID: C441C8C1AD0A Ramp Type: Combination2 Initial Pass/Fail: Fail