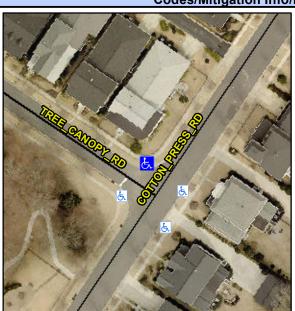

## Access Compliance Report Public Rights-of-Way (Curb Ramps)

Intersection ID: 45495 Main Street: COTTON\_PRESS\_RD Cross Street: TREE\_CANOPY\_RD Location: N

ADA ID: C442137A3D52 Ramp Type: PerpDiag Initial Pass/Fail: Fail Overall Compliance: No Severity Score: 26.25