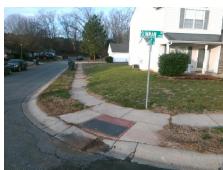

Intersection ID: 31516 Main Street: SUNMAN RD **Cross Street: VERESE CT** Location: NW Initial Pass/Fail: Pass **Overall Compliance: No** 

Compliance Description

Ramp Length (in)

N/A

**Codes/Mitigation Info/Possible Solution** 

Ramp Type: BlendTrans1

Field Measurements/Component Compliance

Yes

Data

46.0

**VERESE CT** Street 1 Name Stop Condition-Street 1 StopSign **SUNMAN RD** Street 2 Name Stop Condition-Street 2 None

Possible Solutions: Remove & Replace Curb Ramp With Two New Directional Ramps or Equivalent. Remove & Replace Gutter. Surveyor Notes: N/A PROW/ADA: Not Found, R304.2.1, R304.2.2-Perp, R304.3.2-Para, R304.5.3, R305.1.4, R305.2, R302.7.2