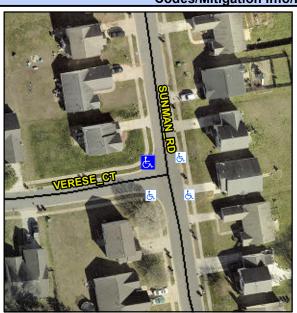

Intersection ID: 31516 Main Street: SUNMAN RD **Cross Street: VERESE CT** Location: NW Initial Pass/Fail: Pass **Overall Compliance: No** 

Compliance Description

Ramp Length (in)

N/A

**Codes/Mitigation Info/Possible Solution** 

Ramp Type: BlendTrans1

Field Measurements/Component Compliance

Yes

Data

46.0

**VERESE CT** Street 1 Name Stop Condition-Street 1 StopSign **SUNMAN RD** Street 2 Name Stop Condition-Street 2 None

Possible Solutions: Remove & Replace Curb Ramp With Two New Directional Ramps or Equivalent. Remove & Replace Gutter. Surveyor Notes: N/A PROW/ADA: Not Found, R304.2.1, R304.2.2-Perp, R304.3.2-Para, R304.5.3, R305.1.4, R305.2, R302.7.2