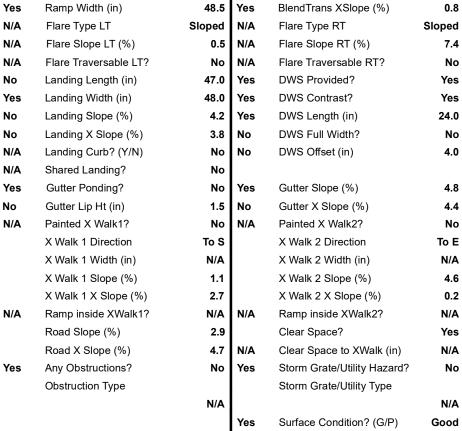

## **Access Compliance Report Public Rights-of-Way** (Curb Ramps)

17.5

Data

2.5

10.6

**Severity Score:** 

Compliance Description

BlendTrans Slope (%)

Intersection ID: 31516 Main Street: SUNMAN RD **Cross Street: VERESE CT** Location: NW Initial Pass/Fail: Pass **Overall Compliance: No** 

Compliance Description

Ramp Length (in)

N/A

**Codes/Mitigation Info/Possible Solution** 

Ramp Type: BlendTrans1

Field Measurements/Component Compliance

Yes

Data

46.0

**VERESE CT** Street 1 Name Stop Condition-Street 1 StopSign **SUNMAN RD** Street 2 Name Stop Condition-Street 2 None

Possible Solutions: Remove & Replace Curb Ramp With Two New Directional Ramps or Equivalent. Remove & Replace Gutter. Surveyor Notes: N/A PROW/ADA: Not Found, R304.2.1, R304.2.2-Perp, R304.3.2-Para, R304.5.3, R305.1.4, R305.2, R302.7.2

Total Cost:

3950.00

No

Curb Slope (%)