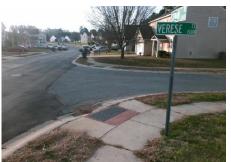

Intersection ID: 31516 Main Street: SUNMAN RD **Cross Street: VERESE CT** Location: NW Initial Pass/Fail: Pass **Overall Compliance: No** 

Compliance Description

Ramp Length (in)

N/A

**Codes/Mitigation Info/Possible Solution** 

Ramp Type: BlendTrans1

Field Measurements/Component Compliance

Yes

Data

46.0

**VERESE CT** Street 1 Name Stop Condition-Street 1 StopSign **SUNMAN RD** Street 2 Name Stop Condition-Street 2 None

Possible Solutions: Remove & Replace Curb Ramp With Two New Directional Ramps or Equivalent. Remove & Replace Gutter. Surveyor Notes: N/A PROW/ADA: Not Found, R304.2.1, R304.2.2-Perp, R304.3.2-Para, R304.5.3, R305.1.4, R305.2, R302.7.2