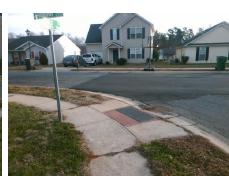

Intersection ID: 31516 Main Street: SUNMAN RD **Cross Street: VERESE CT** Location: NW Initial Pass/Fail: Pass **Overall Compliance: No** 

Compliance Description

Ramp Length (in)

N/A

**Codes/Mitigation Info/Possible Solution** 

Ramp Type: BlendTrans1

Field Measurements/Component Compliance

Yes

Data

46.0

**VERESE CT** Street 1 Name Stop Condition-Street 1 StopSign **SUNMAN RD** Street 2 Name Stop Condition-Street 2 None

Possible Solutions: Remove & Replace Curb Ramp With Two New Directional Ramps or Equivalent. Remove & Replace Gutter. Surveyor Notes: N/A PROW/ADA: Not Found, R304.2.1, R304.2.2-Perp, R304.3.2-Para, R304.5.3, R305.1.4, R305.2, R302.7.2