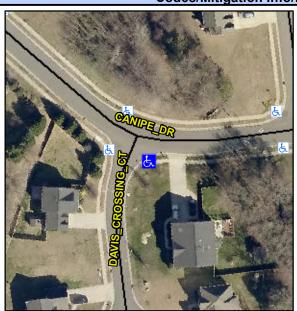

## **Access Compliance Report Public Rights-of-Way** (Curb Ramps)

Data

7.8

1.1

N/A

N/A

**Cross Street: DAVIS CROSSING CT** Intersection ID: 29960 Main Street: CANIPE DR Location: S **Overall Compliance: No Severity Score: ADA ID: C44E58B7ED39** Ramp Type: Perp Initial Pass/Fail: Fail 8.75