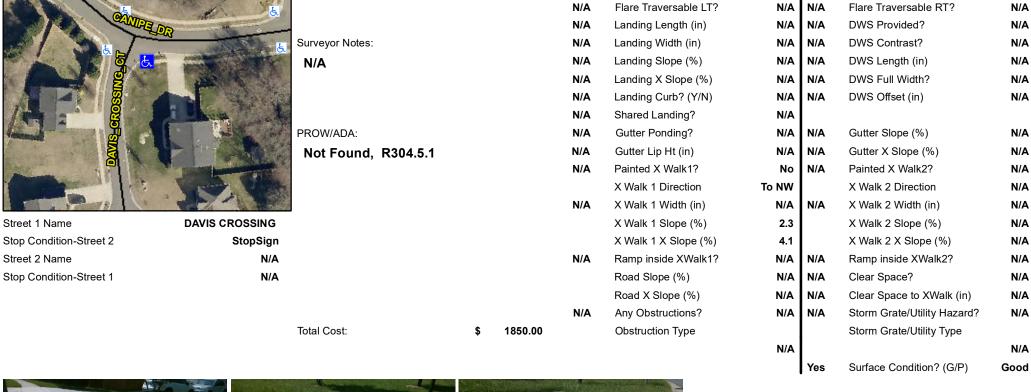

## **Access Compliance Report Public Rights-of-Way** (Curb Ramps)

Data

7.8

1.1

N/A

N/A

**Cross Street: DAVIS CROSSING CT** Intersection ID: 29960 Main Street: CANIPE DR Location: S **Overall Compliance: No Severity Score: ADA ID: C44E58B7ED39** Ramp Type: Perp Initial Pass/Fail: Fail 8.75

## Field Measurements/Component Compliance

Yes

Yes

N/A

N/A

Compliance Description

Ramp Slope (%)

Flare Type RT

Ramp XSlope (%)

Flare Slope RT (%)

Data

48.0

40.5

N/A

N/A

Ramp Length (in)

Ramp Width (in)

Flare Slope LT (%)

Flare Type LT

Compliance Description Possible Solutions: N/A Remove & Replace Entire Ramp. No N/A N/A N/A N/A Surveyor Notes: N/A N/A N/A N/A N/A N/A PROW/ADA: N/A Not Found, R304.5.1 N/A N/A N/A N/A