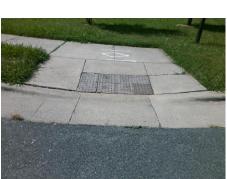

## Field Measurements/Component Compliance

Yes

Yes

N/A

N/A

Compliance Description

Ramp Slope (%)

Flare Type RT

Ramp XSlope (%)

Flare Slope RT (%)

Data

48.0

40.5

N/A

N/A

Ramp Length (in)

Ramp Width (in)

Flare Slope LT (%)

Flare Type LT

Compliance Description Possible Solutions: N/A Remove & Replace Entire Ramp. No N/A N/A N/A N/A Surveyor Notes: N/A N/A N/A N/A N/A N/A PROW/ADA: N/A Not Found, R304.5.1 N/A N/A N/A N/A