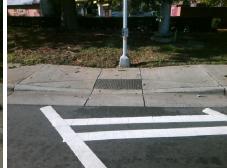

## Field Measurements/Component Compliance

Street 1 Name Signal
Stop Condition-Street 1 MILTON RD
Street 2 Name N/A
Stop Condition-Street 2 N/A

Possible Solutions:

Remove & Replace Entire Ramp.

Surveyor Notes: