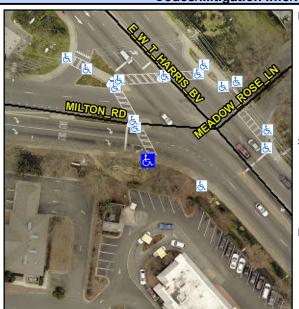

N/A

Good 7.1

Intersection ID: 11331Main Street:E\_W\_T\_HARRIS\_BVCross Street:MEADOW\_ROSE\_LNLocation:SWADA ID: C4509941815ARamp Type:Combination1Initial Pass/Fail:FailOverall Compliance:NoSeverity Score:30

## Field Measurements/Component Compliance

Street 1 Name Signal
Stop Condition-Street 1 MILTON RD
Street 2 Name N/A
Stop Condition-Street 2 N/A

Possible Solutions:

Remove & Replace Entire Ramp.

Surveyor Notes: