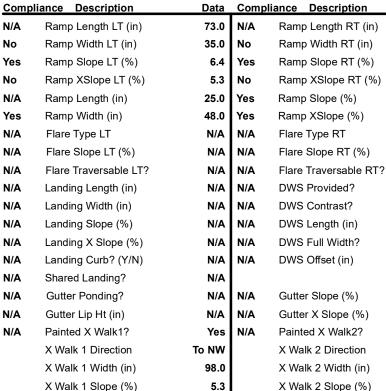

## Access Compliance Report Public Rights-of-Way (Curb Ramps)

Data

70.5

35.5

6.4

2.7

4.8

1.1

N/A

Good 7.1

Intersection ID: 11331Main Street:E\_W\_T\_HARRIS\_BVCross Street:MEADOW\_ROSE\_LNLocation:SWADA ID: C4509941815ARamp Type:Combination1Initial Pass/Fail:FailOverall Compliance:NoSeverity Score:30

N/A

PROW/ADA:

Not Found, R304.5.1, R304.5.3

Total Cost: \$ 1800.00

0.4

Yes

N/A

N/A

N/A

N/A

N/A

N/A

Yes

X Walk 2 X Slope (%)

Ramp inside XWalk2?

Clear Space to XWalk (in)

Storm Grate/Utility Hazard?

Storm Grate/Utility Type

Surface Condition? (G/P)

Clear Space?

Any Obstruction?

**Obstruction Type** 

Curb Slope (%)

X Walk 1 X Slope (%)

Ramp inside XWalk1?

Road Slope (%)

Road X Slope (%)

N/A