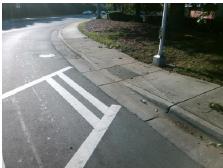

## Field Measurements/Component Compliance

Street 1 Name Signal
Stop Condition-Street 1 MILTON RD
Street 2 Name N/A
Stop Condition-Street 2 N/A

Possible Solutions:

Remove & Replace Entire Ramp.

Surveyor Notes: