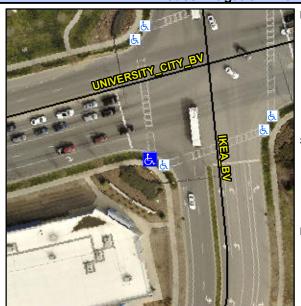

N/A

N/A

N/A

N/A

Intersection ID: 51369 Main Street: UNIVERSITY CITY BV **Cross Street: IKEA BV** Location: SW Initial Pass/Fail: Fail **Overall Compliance: No** 10 ADA ID: C459237A1102 Ramp Type: Perp **Severity Score:** 

DWS Offset (in)

Flare Traversable RT?

**IKEA BV** Street 1 Name Stop Condition-Street 2 Signal Street 2 Name N/A Stop Condition-Street 1 N/A

| COSIDIC COIGNON               |      | i icia ivic          |
|-------------------------------|------|----------------------|
| Possible Solutions:           | Comp | liance Description   |
| Remove & Replace Entire Ramp. | N/A  | Ramp Length (in)     |
| •                             | No   | Ramp Width (in)      |
|                               | N/A  | Flare Type LT        |
|                               | N/A  | Flare Slope LT (%)   |
|                               | N/A  | Flare Traversable LT |
|                               | N/A  | Landing Length (in)  |
| Surveyor Notes:               | N/A  | Landing Width (in)   |
| N/A                           | N/A  | Landing Slope (%)    |
|                               | N/A  | Landing X Slope (%   |
|                               | N/A  | Landing Curb? (Y/N   |
|                               | N/A  | Shared Landing?      |
| PROW/ADA:                     | N/A  | Gutter Ponding?      |
| Not Found, R304.5.1, R304.5.3 | N/A  | Gutter Lip Ht (in)   |
|                               | N/A  | Painted X Walk1?     |
|                               |      | X Walk 1 Direction   |
|                               | N/A  | X Walk 1 Width (in)  |
|                               |      | X Walk 1 Slope (%)   |
|                               |      | X Walk 1 X Slope (%  |
|                               | N/A  | Ramp inside XWalk    |
|                               |      | Road Slope (%)       |
|                               |      | Road X Slone (%)     |