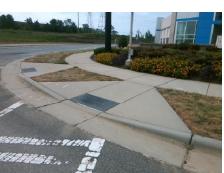

DWS Offset (in)

Flare Traversable RT?

**IKEA BV** Street 1 Name Stop Condition-Street 2 Signal Street 2 Name N/A Stop Condition-Street 1 N/A

| COSIDIC COIGNON               |      | i icia ivic          |
|-------------------------------|------|----------------------|
| Possible Solutions:           | Comp | liance Description   |
| Remove & Replace Entire Ramp. | N/A  | Ramp Length (in)     |
| •                             | No   | Ramp Width (in)      |
|                               | N/A  | Flare Type LT        |
|                               | N/A  | Flare Slope LT (%)   |
|                               | N/A  | Flare Traversable LT |
|                               | N/A  | Landing Length (in)  |
| Surveyor Notes:               | N/A  | Landing Width (in)   |
| N/A                           | N/A  | Landing Slope (%)    |
|                               | N/A  | Landing X Slope (%   |
|                               | N/A  | Landing Curb? (Y/N   |
|                               | N/A  | Shared Landing?      |
| PROW/ADA:                     | N/A  | Gutter Ponding?      |
| Not Found, R304.5.1, R304.5.3 | N/A  | Gutter Lip Ht (in)   |
|                               | N/A  | Painted X Walk1?     |
|                               |      | X Walk 1 Direction   |
|                               | N/A  | X Walk 1 Width (in)  |
|                               |      | X Walk 1 Slope (%)   |
|                               |      | X Walk 1 X Slope (%  |
|                               | N/A  | Ramp inside XWalk    |
|                               |      | Road Slope (%)       |
|                               |      | Road X Slone (%)     |