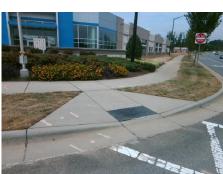

DWS Offset (in)

Flare Traversable RT?

**IKEA BV** Street 1 Name Stop Condition-Street 2 Signal Street 2 Name N/A Stop Condition-Street 1 N/A

| COSIDIC COIGNON               |      | i icia ivic          |
|-------------------------------|------|----------------------|
| Possible Solutions:           | Comp | liance Description   |
| Remove & Replace Entire Ramp. | N/A  | Ramp Length (in)     |
| •                             | No   | Ramp Width (in)      |
|                               | N/A  | Flare Type LT        |
|                               | N/A  | Flare Slope LT (%)   |
|                               | N/A  | Flare Traversable LT |
|                               | N/A  | Landing Length (in)  |
| Surveyor Notes:               | N/A  | Landing Width (in)   |
| N/A                           | N/A  | Landing Slope (%)    |
|                               | N/A  | Landing X Slope (%   |
|                               | N/A  | Landing Curb? (Y/N   |
|                               | N/A  | Shared Landing?      |
| PROW/ADA:                     | N/A  | Gutter Ponding?      |
| Not Found, R304.5.1, R304.5.3 | N/A  | Gutter Lip Ht (in)   |
|                               | N/A  | Painted X Walk1?     |
|                               |      | X Walk 1 Direction   |
|                               | N/A  | X Walk 1 Width (in)  |
|                               |      | X Walk 1 Slope (%)   |
|                               |      | X Walk 1 X Slope (%  |
|                               | N/A  | Ramp inside XWalk    |
|                               |      | Road Slope (%)       |
|                               |      | Road X Slone (%)     |