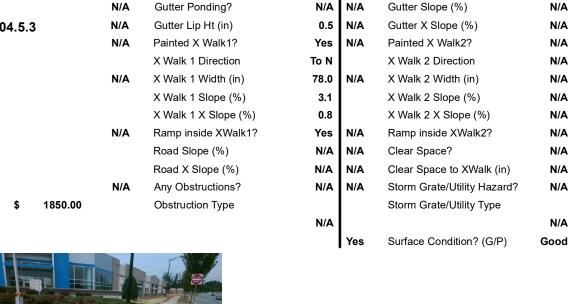

DWS Offset (in)

Flare Traversable RT?

**IKEA BV** Street 1 Name Stop Condition-Street 2 Signal Street 2 Name N/A Stop Condition-Street 1 N/A

| COSIDIC COIGNON               |      | i icia ivic          |
|-------------------------------|------|----------------------|
| Possible Solutions:           | Comp | liance Description   |
| Remove & Replace Entire Ramp. | N/A  | Ramp Length (in)     |
| •                             | No   | Ramp Width (in)      |
|                               | N/A  | Flare Type LT        |
|                               | N/A  | Flare Slope LT (%)   |
|                               | N/A  | Flare Traversable LT |
|                               | N/A  | Landing Length (in)  |
| Surveyor Notes:               | N/A  | Landing Width (in)   |
| N/A                           | N/A  | Landing Slope (%)    |
|                               | N/A  | Landing X Slope (%   |
|                               | N/A  | Landing Curb? (Y/N   |
|                               | N/A  | Shared Landing?      |
| PROW/ADA:                     | N/A  | Gutter Ponding?      |
| Not Found, R304.5.1, R304.5.3 | N/A  | Gutter Lip Ht (in)   |
|                               | N/A  | Painted X Walk1?     |
|                               |      | X Walk 1 Direction   |
|                               | N/A  | X Walk 1 Width (in)  |
|                               |      | X Walk 1 Slope (%)   |
|                               |      | X Walk 1 X Slope (%  |
|                               | N/A  | Ramp inside XWalk    |
|                               |      | Road Slope (%)       |
|                               |      | Road X Slone (%)     |

Total Cost: